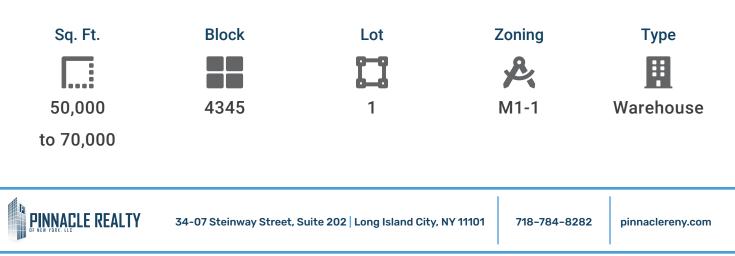

## **FEATURES:**

- ✓ Total Building Size: 136,000 Sq. Ft.
- Available Space: 50,000 70,000 Sq. Ft.
- ✓ Mezzanine Office: 2,000 Sq. Ft.
- ✓ 15' 22' Ceiling Heights
- 77' x 20' Column Spacing
- ✓ 4 Drive-In Doors
- ✓ 3-Street Frontage 200' on Linden Blvd.
- ✓ Heavy Floor Load
- ✓ Wet Sprinkler System