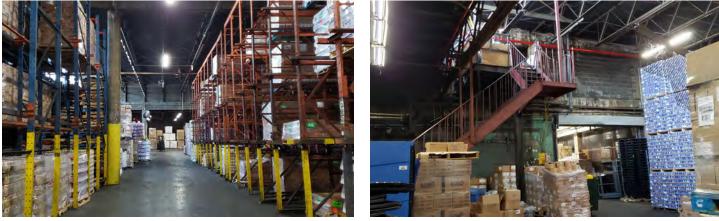

## **FEATURES:**

- ✓ Total Building Size: 136,000 Sq. Ft.
- Available Space: 50,000 70,000 Sq. Ft.
- ✓ Mezzanine Office: 2,000 Sq. Ft.
- ✓ 15' 22' Ceiling Heights
- 77' x 20' Column Spacing
- ✓ 4 Drive-In Doors
- ✓ 3-Street Frontage 200' on Linden Blvd.
- ✓ Heavy Floor Load
- ✓ Wet Sprinkler System

PINNACLE REALTY

- ✓ Gas Heat
- Heavy Power
- ✓ 500 Sq. Ft. Walk-In Freezer