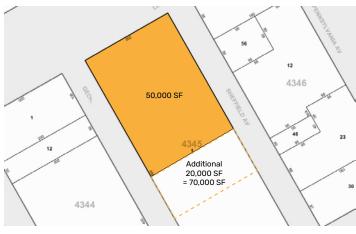

## **FEATURES:**

- ✓ Total Building Size: 136,000 Sq. Ft.
- Available Space: 50,000 70,000 Sq. Ft.
- ✓ Mezzanine Office: 2,000 Sq. Ft.
- ✓ 15' 22' Ceiling Heights
- 77' x 20' Column Spacing
- ✓ 4 Drive-In Doors
- ✓ 3-Street Frontage 200' on Linden Blvd.
- ✓ Heavy Floor Load
- ✓ Wet Sprinkler System