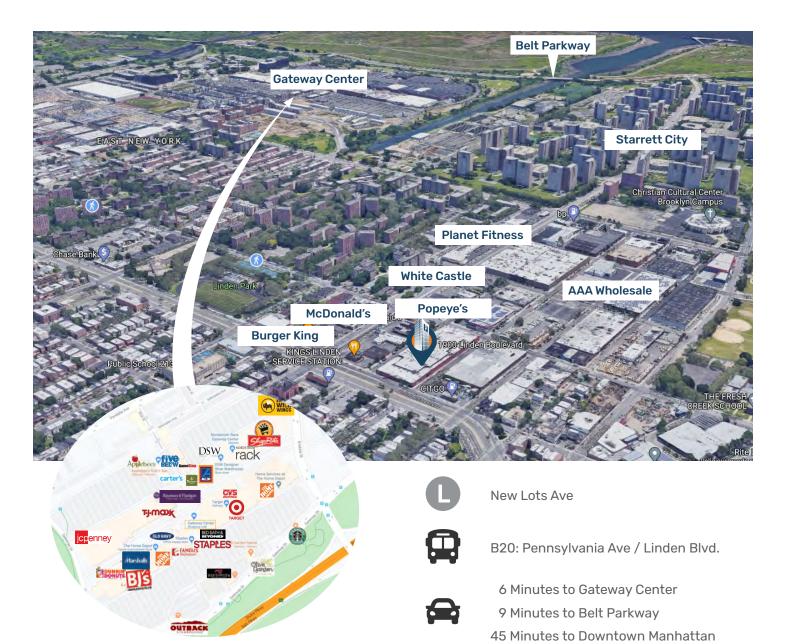

## **NEARBY:**

- Pennsylvania Avenue Corridor
- ✓ Gateway Center Shops
- Belt Parkway / Shore Parkway
- ✓ Starrett City
- Christian Cultural Center Brooklyn Campus
- Planet Fitness
- Linden Park
- Cube Smart Storage
- ✓ Full-service Gas Station that permits corporate accounts

## For More Information About This Property Contact Exclusive Agents:

17 Minutes to JFK Airport

23 Minutes to LaGuardia Airport

David Junik Partner djunik@pinnaclereny.com 718-371-6406 Nechama Liberow Associate Broker nliberow@pinnaclereny.com 718-371-6420