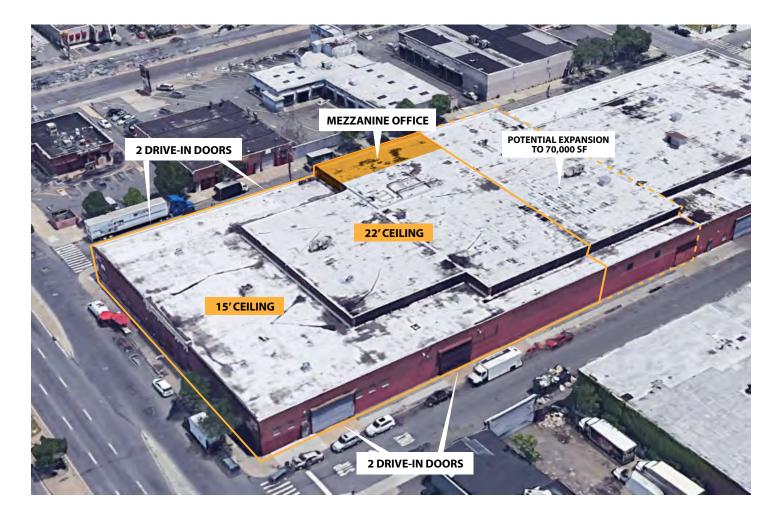

## **FEATURES:**

- ✓ Total Building Size: 136,000 Sq. Ft.
- Available Space: 50,000 70,000 Sq. Ft.
- ✓ Mezzanine Office: 2,000 Sq. Ft.
- ✓ 15' 22' Ceiling Heights
- 77' x 20' Column Spacing
- ✓ 4 Drive-In Doors
- ✓ 3-Street Frontage 200' on Linden Blvd.
- ✓ Heavy Floor Load
- ✓ Wet Sprinkler System