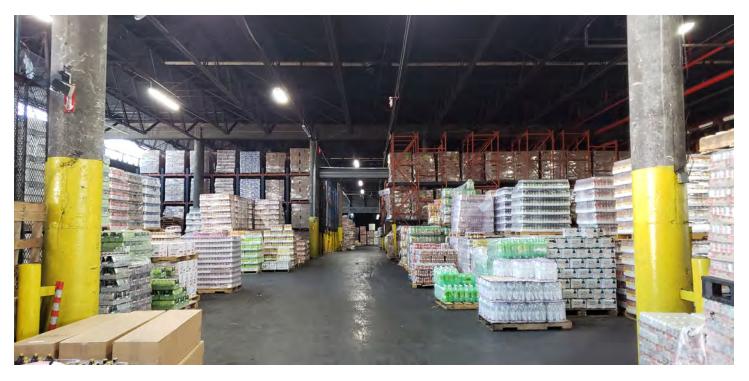

## **FEATURES:**

- ✓ Total Building Size: 136,000 Sq. Ft.
- Available Space: 50,000 70,000 Sq. Ft.
- ✓ Mezzanine Office: 2,000 Sq. Ft.
- ✓ 15' 22' Ceiling Heights
- 77' x 20' Column Spacing
- ✓ 4 Drive-In Doors
- ✓ 3-Street Frontage 200' on Linden Blvd.
- ✓ Heavy Floor Load
- ✓ Wet Sprinkler System

PINNACLE REALTY

- ✓ Gas Heat
- Heavy Power
- ✓ 500 Sq. Ft. Walk-In Freezer