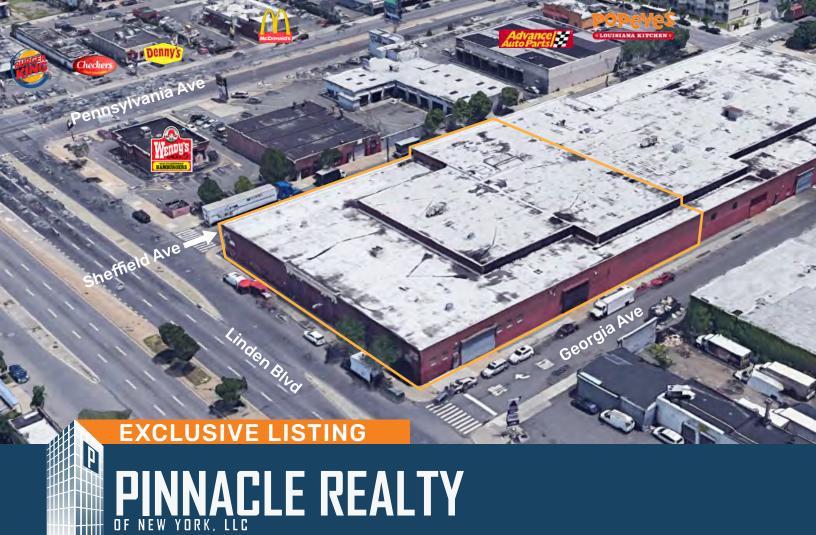

1900 Linden Boulevard Brooklyn, NY 11207

For Lease

50,000 - 70,000 SF w/ 3-Street Frontage Available for Lease Located in East New York on Major Thoroughfare

All information is from sources deemed reliable and is submitted subject to errors, omission, changes of price or other conditions, prior sale, rent and withdrawal without notice.

## **NEARBY:**

- Pennsylvania Avenue Corridor
- ✓ Gateway Center Shops
- Belt Parkway / Shore Parkway
- ✓ Starrett City
- Christian Cultural Center Brooklyn Campus
- Planet Fitness
- Linden Park
- Cube Smart Storage
- ✓ Full-service Gas Station that permits corporate accounts