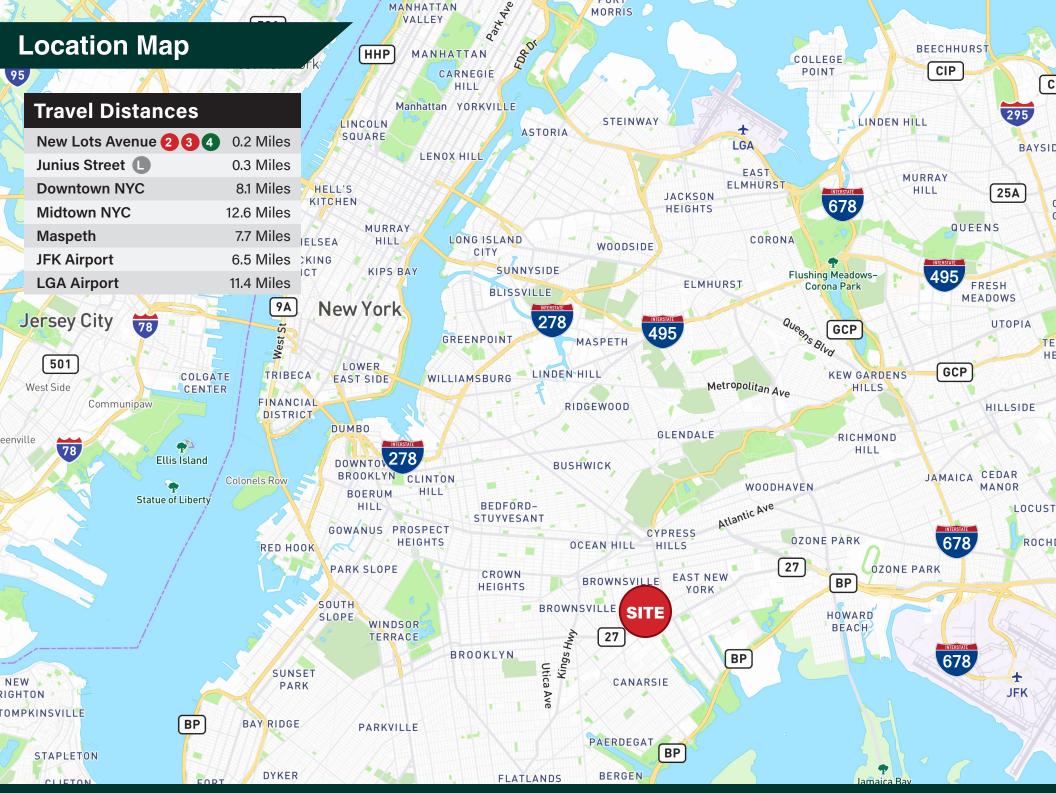

## 5,000 sf Industrial / Creative Space For Lease

538 Junius Street, East New York, Brooklyn

Located in East New York, Brooklyn, just minutes from multiple subway lines and is available for occupancy immediately.

| Total Space  | 5,000 sf 2nd Floor |
|--------------|--------------------|
| Ceiling      | ±13'               |
| Loading      | Freight Elevator   |
| Zone         | M1-1               |
| Heat         | Gas Blowers        |
| Subway       | <b>234</b>         |
| Asking Price | Call or E-mail     |