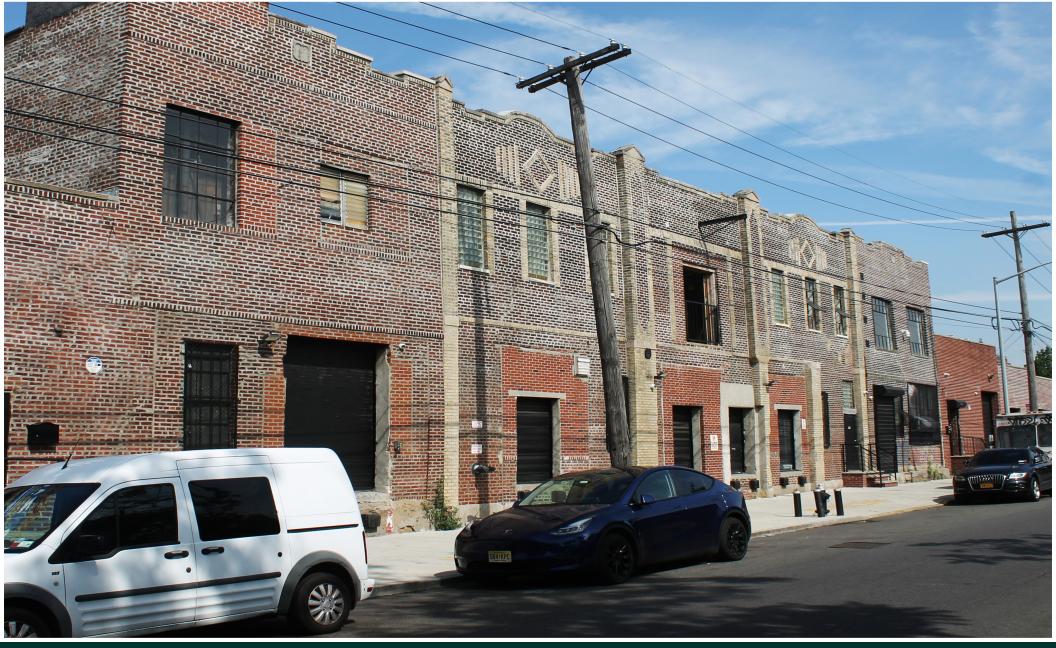

## 5,000 sf Industrial / Creative Space For Lease

538 Junius Street, East New York, Brooklyn

#### **Property Description**

**DY Realty Group, LLC** has been retained on an exclusive basis to handle the leasing of 538 Junius Street in East New York, Brooklyn.

Available for lease is a total of 5,000 sf 2nd floor space with 13' ceiling height. Loading is serviced through one freight elevator. The space has abundant natural light and is ideal for a variety of industrial and creative uses.

Located in East New York, Brooklyn, just minutes from multiple subway lines and is available for occupancy immediately.

| Total Space  | 5,000 sf 2nd Floor |
|--------------|--------------------|
| Ceiling      | ±13'               |
| Loading      | Freight Elevator   |
| Zone         | M1-1               |
| Heat         | Gas Blowers        |
| Subway       | <b>234</b>         |
| Asking Price | Call or E-mail     |