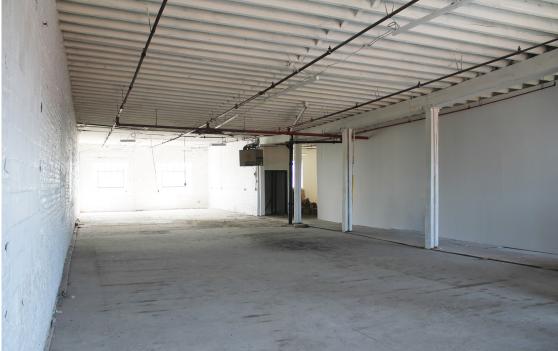

#### **Property Description**

**DY Realty Group, LLC** has been retained on an exclusive basis to handle the leasing of 538 Junius Street in East New York, Brooklyn.

Available for lease is a total of 5,000 sf 2nd floor space with 13' ceiling height. Loading is serviced through one freight elevator. The space has abundant natural light and is ideal for a variety of industrial and creative uses.

### **Property Photos**

ALL INFORMATION IS FROM SOURCES DEEMED RELIABLE, BUT SUBJECT TO: ERRORS, CHANGES WITHOUT NOTICE, PRIOR SALE OR LEASE, WITHORAWAL WITHOUT NOTICE. ALL MEASUREMENTS ARE APPROXIMATE