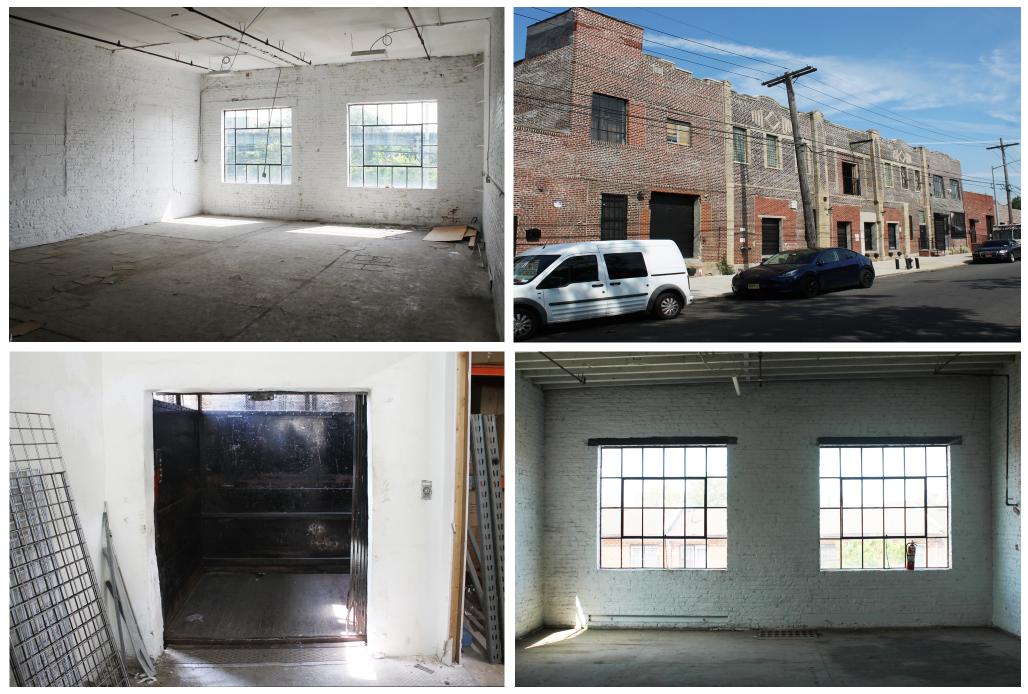

#### **Property Description**

**DY Realty Group, LLC** has been retained on an exclusive basis to handle the leasing of 538 Junius Street in East New York, Brooklyn.

Available for lease is a total of 5,000 sf 2nd floor space with 13' ceiling height. Loading is serviced through one freight elevator. The space has abundant natural light and is ideal for a variety of industrial and creative uses.

### **Property Photos**

ALL INFORMATION IS FROM SOURCES DEEMED RELIABLE, BUT SUBJECT TO: ERRORS, CHANGES WITHOUT NOTICE, PRIOR SALE OR LEASE, WITHORAWAL WITHOUT NOTICE. ALL MEASUREMENTS ARE APPROXIMATE