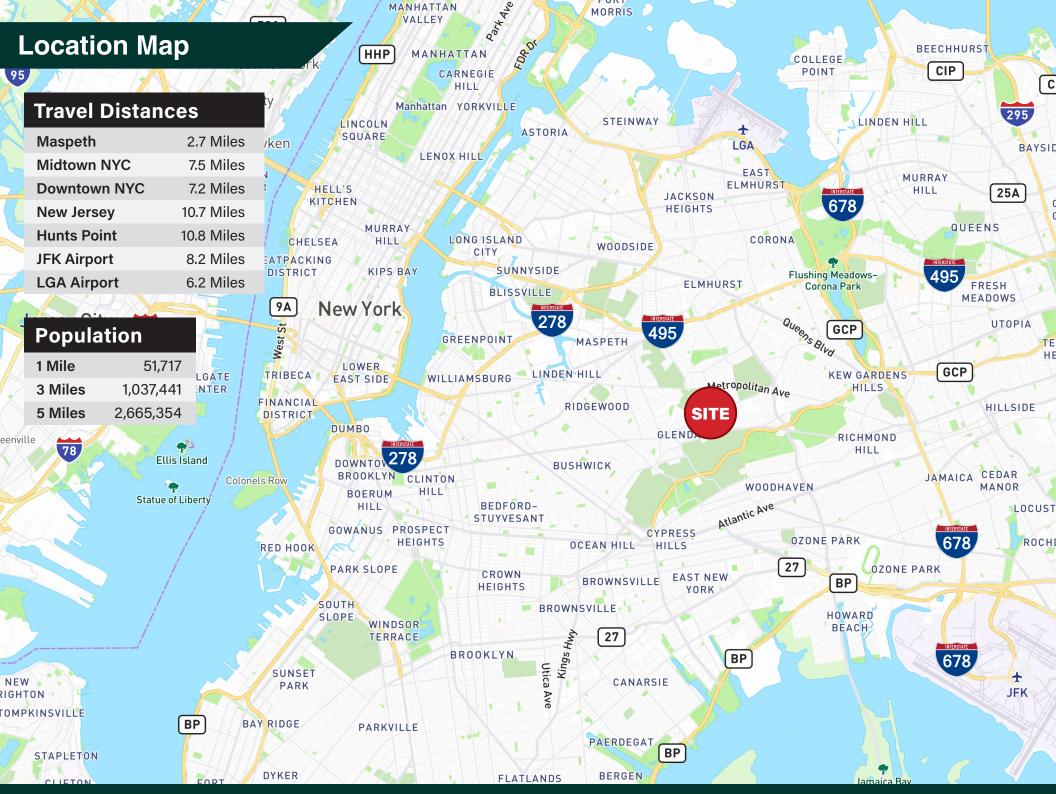

Located in Middle Village, Queens, a half mile from the Q29 and Q67 bus lines.

This building presents the rare opportunity to occupy a very well-maintained industrial building with secure interior parking.