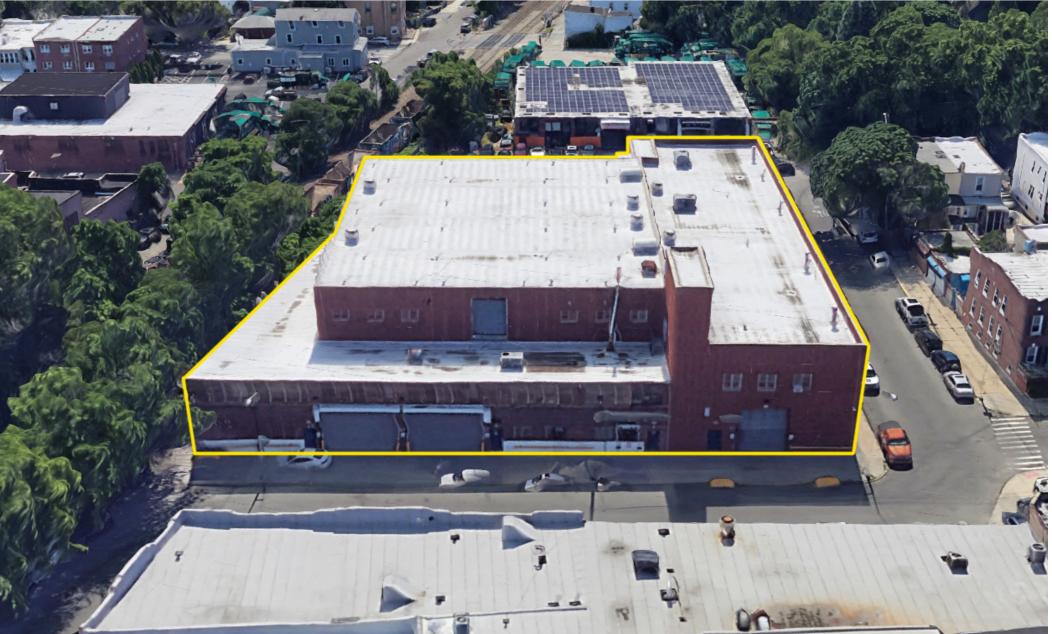

# 60,000 sf Industrial Building With Interior Parking For Lease 70-10 74th Street, Middle Village, Queens

## **Property Description**

**DY Realty Group, LLC** has been retained on an exclusive basis to handle the leasing of 70-10 74th Street in Middle Village, Queens.

The building is a total of 60,000 sf, including 25,000 sf of ground floor warehouse space, 24,000 sf of 2nd floor warehouse / manufacturing space, and 11,000 sf of ground floor interior parking. Loading is serviced through 4 interior loading dock positions and a combination freight / passenger elevator.

Located in Middle Village, Queens, a half mile from the Q29 and Q67 bus lines.

This building presents the rare opportunity to occupy a very well-maintained industrial building with secure interior parking.