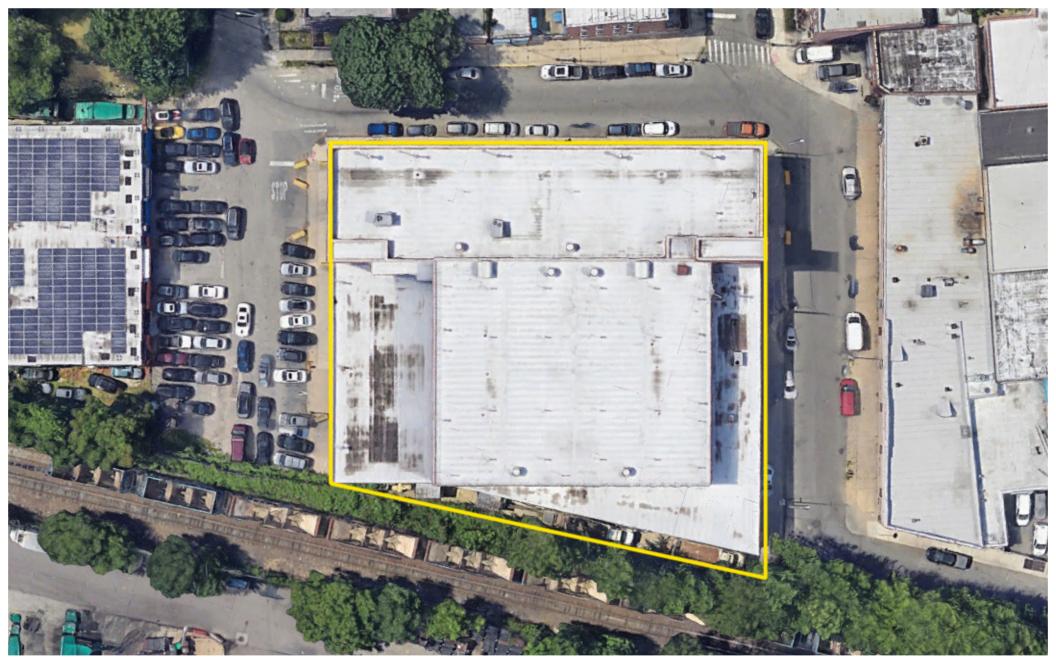

## **Property Description**

**DY Realty Group, LLC** has been retained on an exclusive basis to handle the leasing of 70-10 74th Street in Middle Village, Queens.

The building is a total of 60,000 sf, including 25,000 sf of ground floor warehouse space, 24,000 sf of 2nd floor warehouse / manufacturing space, and 11,000 sf of ground floor interior parking. Loading is serviced through 4 interior loading dock positions and a combination freight / passenger elevator.

Located in Middle Village, Queens, a half mile from the Q29 and Q67 bus lines.

This building presents the rare opportunity to occupy a very well-maintained industrial building with secure interior parking.