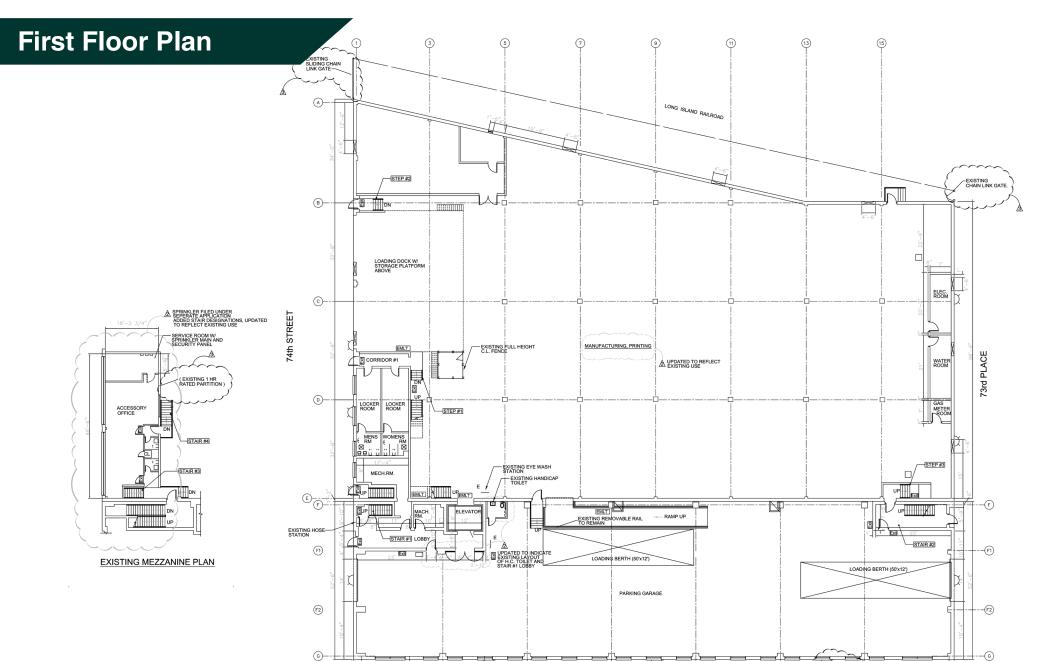

6

2.7

ADDED STAIR AND STEP DESIGNATIONS

EXISTING FIRST FLOOR PLAN

(4)

(4.7

(8)

12

A

EXISTING EXTERIOR, WALL PACK TYPE, LIGHT FIXTURE TO REMAIN.(TYP) PROJECTS APPROX 8" FROM

(10)

70th AVENUE