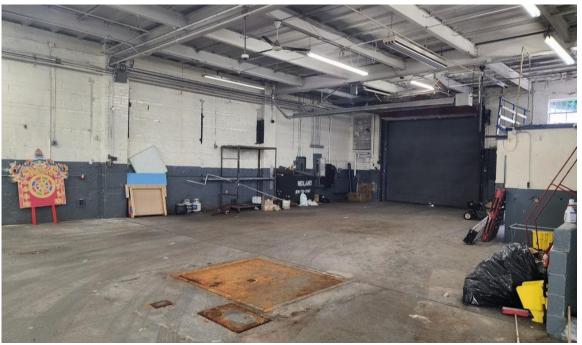

## **Property Description**

**DY Realty Group, LLC** has been retained on an exclusive basis to handle the sale of 69-20 48th Avenue in Woodside, Queens.

This 8,000 sf building features 15' ceiling height, 1 drive-in door, M1-1 zoning, and is two blocks from Queens Boulevard. The building will be delivered vacant.

Ceiling Height 15' Clear

**Loading** 1 Drive-in Door

Zone M1-1

**Power** Heavy

**Heat** Gas

**Delivery** Vacant

Asking Price Call or E-mail

ALL INFORMATION IS FROM SOURCES DEEMED RELIABLE, BUT SUBJECT TO: ERRORS, CHANGES WITHOUT NOTICE, PRIOR SALE OR LEASE, WITHDRAWAL WITHOUT NOTICE, ALL MEASUREMENTS ARE APPROXIMAT