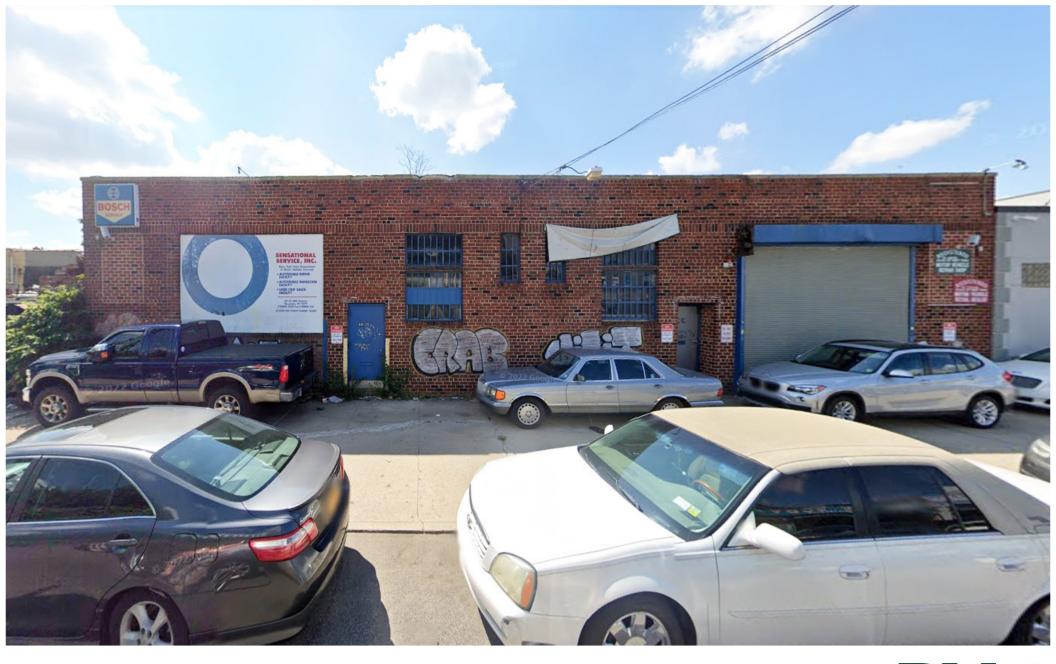

## **Property Description**

**DY Realty Group, LLC** has been retained on an exclusive basis to handle the sale of 69-20 48th Avenue in Woodside, Queens.

This 8,000 sf building features 15' ceiling height, 1 drive-in door, M1-1 zoning, and is two blocks from Queens Boulevard. The building will be delivered vacant.

Located in Woodside, Queens, less than a half mile to the BQE. In addition, the Woodside LIRR station and 7 subway line are less than a mile away.

**Block / Lot** 2434 / 16

**Total Building** 8,000 sf

Plot Size 8,000 sf

Ceiling Height 15' Clear

**Loading** 1 Drive-in Door

Zone M1-1

**Power** Heavy

**Heat** Gas

**Delivery** Vacant

Asking Price Call or E-mail

ALL INFORMATION IS FROM SOURCES DEEMED RELIABLE, BUT SUBJECT TO: ERRORS, CHANGES WITHOUT NOTICE, PRIOR SALE OR LEASE, WITHDRAWAL WITHOUT NOTICE, ALL MEASUREMENTS ARE APPROXIMAT