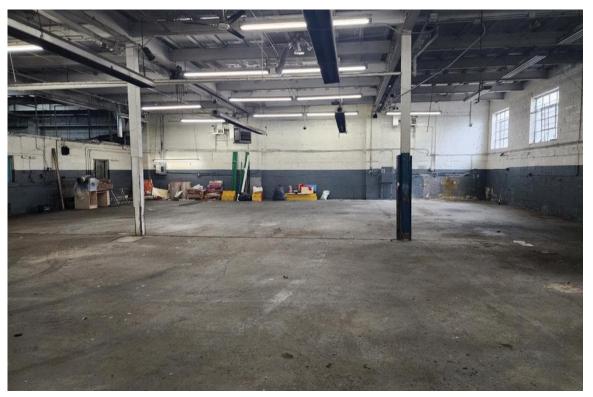

## **Property Description**

**DY Realty Group, LLC** has been retained on an exclusive basis to handle the sale of 69-20 48th Avenue in Woodside, Queens.

This 8,000 sf building features 15' ceiling height, 1 drive-in door, M1-1 zoning, and is two blocks from Queens Boulevard. The building will be delivered vacant.

Ceiling Height 15' Clear

**Loading** 1 Drive-in Door

Zone M1-1

**Power** Heavy

**Heat** Gas

**Delivery** Vacant

Asking Price Call or E-mail

ALL INFORMATION IS FROM SOURCES DEEMED RELIABLE, BUT SUBJECT TO: ERRORS, CHANGES WITHOUT NOTICE, PRIOR SALE OR LEASE, WITHDRAWAL WITHOUT NOTICE, ALL MEASUREMENTS ARE APPROXIMAT