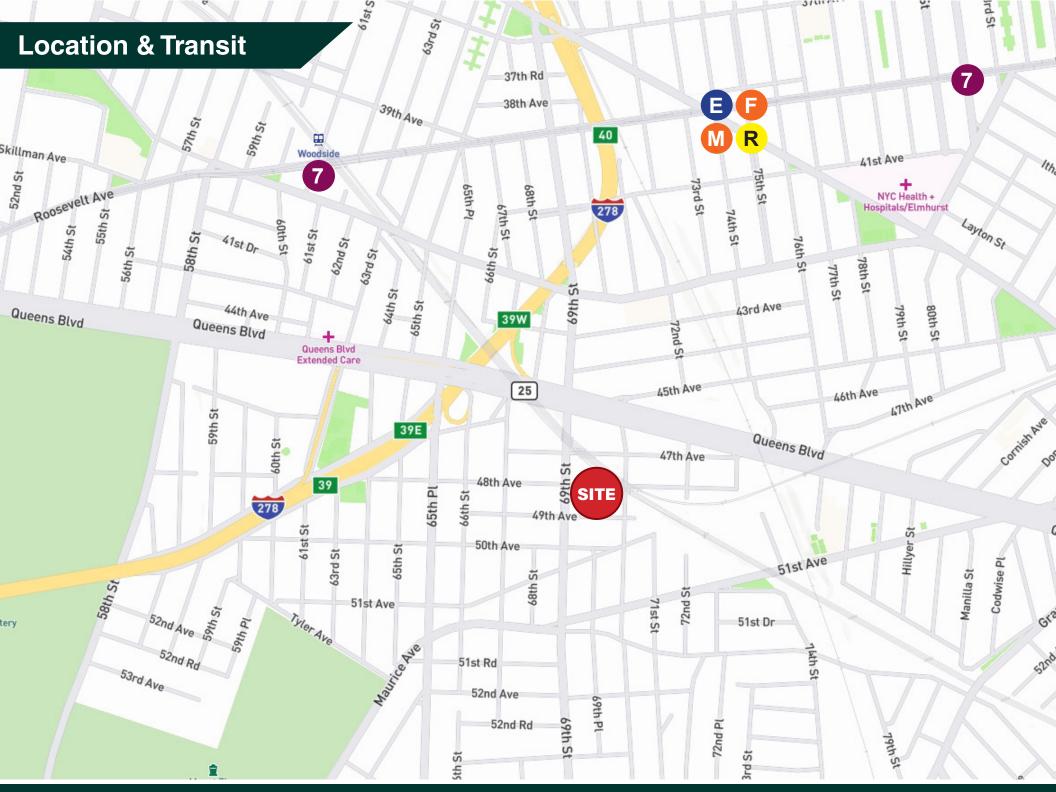

Located in Woodside, Queens, less than a half mile to the BQE. In addition, the Woodside LIRR station and 7 subway line are less than a mile away.

**Block / Lot** 2434 / 16

**Total Building** 8,000 sf

Plot Size 8,000 sf