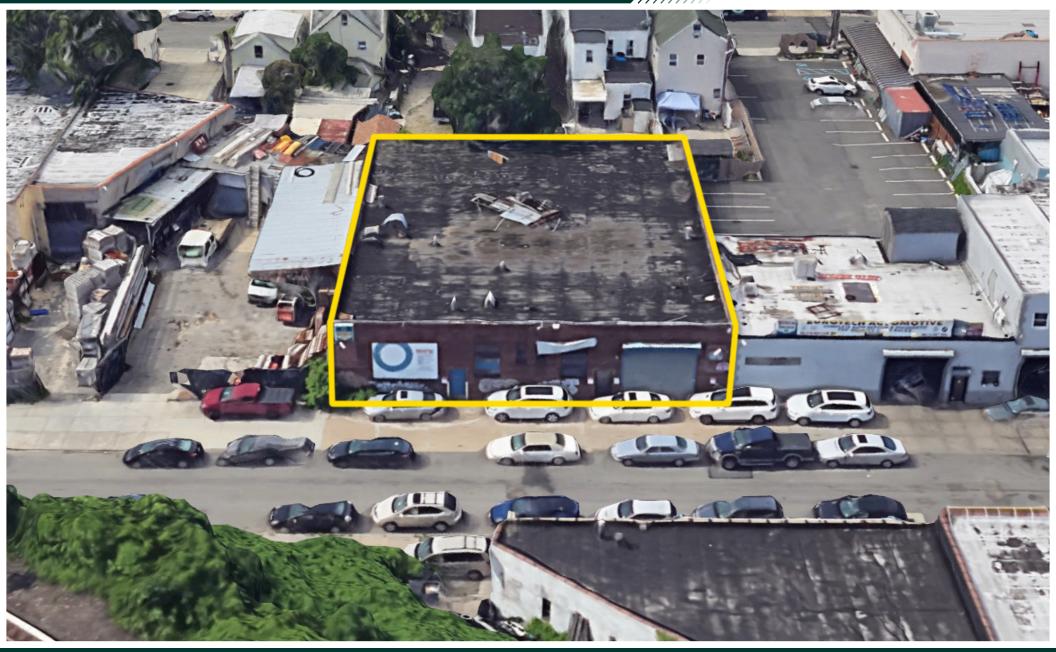

## 8,000 sf Vacant Woodside, Queens Building For Sale 69-20 48th Avenue, Woodside, Queens

## **Property Description**

**DY Realty Group, LLC** has been retained on an exclusive basis to handle the sale of 69-20 48th Avenue in Woodside, Queens.

This 8,000 sf building features 15' ceiling height, 1 drive-in door, M1-1 zoning, and is two blocks from Queens Boulevard. The building will be delivered vacant.

Located in Woodside, Queens, less than a half mile to the BQE. In addition, the Woodside LIRR station and 7 subway line are less than a mile away.

**Block / Lot** 2434 / 16

**Total Building** 8,000 sf

Plot Size 8,000 sf