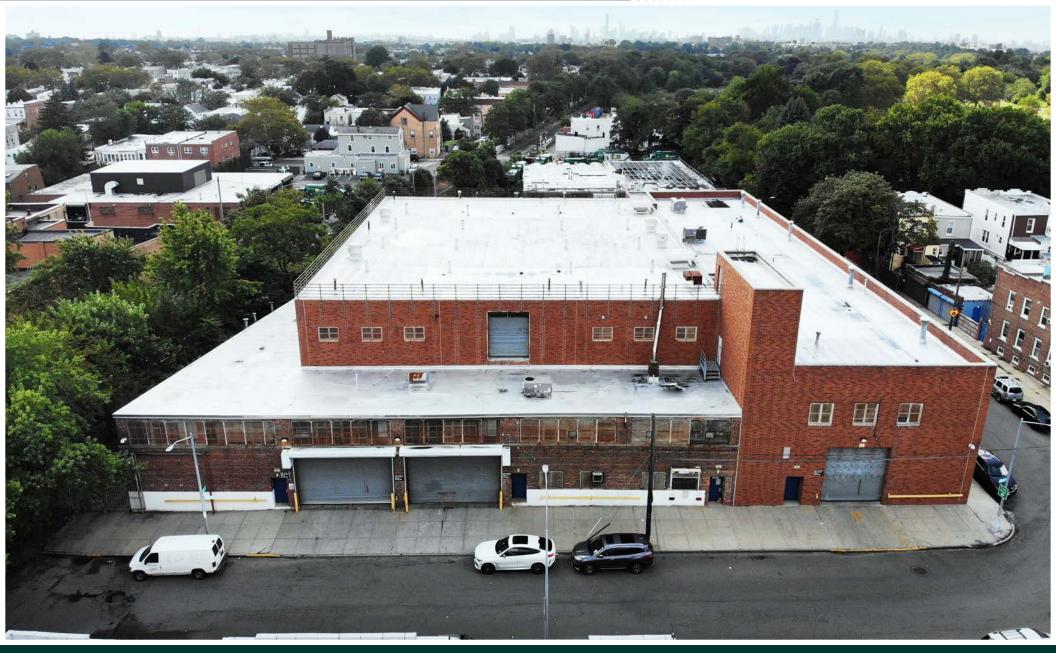

## 60,000 sf Industrial Building With Interior Parking For Lease 70-10 74th Street, Middle Village, Queens

## **Property Description**

**DY Realty Group, LLC** has been retained on an exclusive basis to handle the leasing of 70-10 74th Street in Middle Village, Queens.

The building is a total of 60,000 sf, including 25,000 sf of ground floor warehouse space, 24,000 sf of 2nd floor warehouse / manufacturing space, and 11,000 sf of ground floor interior parking. Loading is serviced through 4 interior loading dock positions, 2 drive-in doors, and a combination freight / passenger elevator.

Located in Middle Village, Queens, a half mile from the Q29 and Q67 bus lines.

This building presents the rare opportunity to occupy a very well-maintained industrial building with secure interior parking.