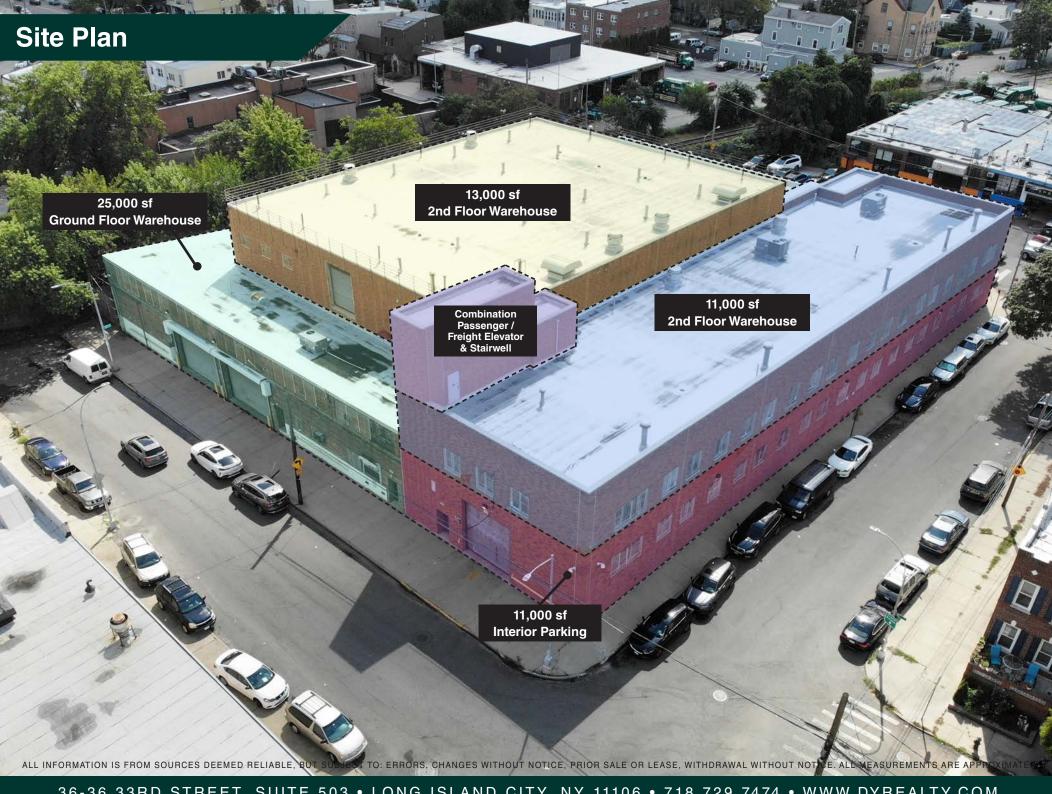

## **Property Description**

**DY Realty Group, LLC** has been retained on an exclusive basis to handle the leasing of 70-10 74th Street in Middle Village, Queens.

The building is a total of 60,000 sf, including 25,000 sf of ground floor warehouse space, 24,000 sf of 2nd floor warehouse / manufacturing space, and 11,000 sf of ground floor interior parking. Loading is serviced through 4 interior loading dock positions, 2 drive-in doors, and a combination freight / passenger elevator.

**Block / Lot** 3791 / 83

**Total Building** 60,000 sf 2-Story

Total Plot 40,180 sf

Warehouse 25,000 sf Ground

24,000 sf 2nd Floor

Parking 11,000 sf Interior

**Loading** 4 Interior Loading Docks

2 Drive-in Doors (Street to Street)