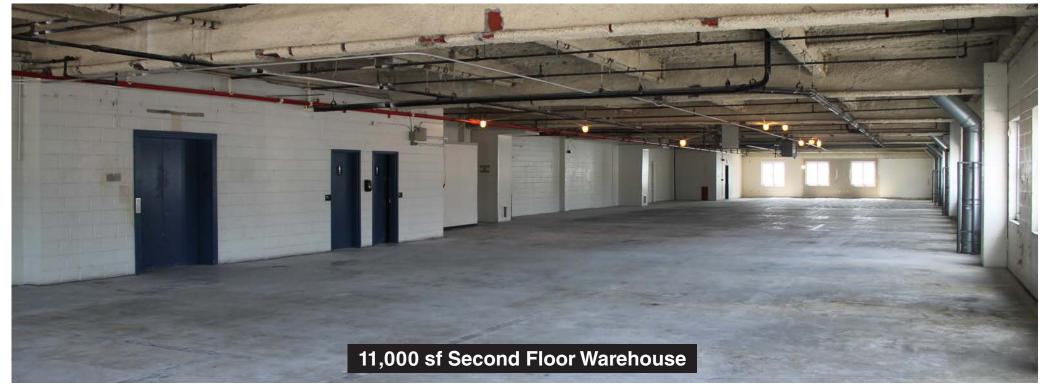

## **Property Description**

**DY Realty Group, LLC** has been retained on an exclusive basis to handle the leasing of 70-10 74th Street in Middle Village, Queens.

The building is a total of 60,000 sf, including 25,000 sf of ground floor warehouse space, 24,000 sf of 2nd floor warehouse / manufacturing space, and 11,000 sf of ground floor interior parking. Loading is serviced through 4 interior loading dock positions, 2 drive-in doors, and a combination freight / passenger elevator.

**Block / Lot** 3791 / 83

**Total Building** 60,000 sf 2-Story

Total Plot 40,180 sf

Warehouse 25,000 sf Ground

24,000 sf 2nd Floor

Parking 11,000 sf Interior

**Loading** 4 Interior Loading Docks

2 Drive-in Doors (Street to Street)