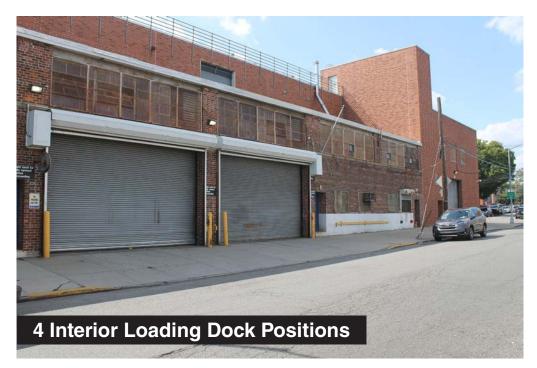

## **Property Description**

**DY Realty Group, LLC** has been retained on an exclusive basis to handle the leasing of 70-10 74th Street in Middle Village, Queens.

The building is a total of 60,000 sf, including 25,000 sf of ground floor warehouse space, 24,000 sf of 2nd floor warehouse / manufacturing space, and 11,000 sf of ground floor interior parking. Loading is serviced through 4 interior loading dock positions, 2 drive-in doors, and a combination freight / passenger elevator.

**Block / Lot** 3791 / 83

**Total Building** 60,000 sf 2-Story

Total Plot 40,180 sf

Warehouse 25,000 sf Ground

24,000 sf 2nd Floor

Parking 11,000 sf Interior

**Loading** 4 Interior Loading Docks

2 Drive-in Doors (Street to Street)