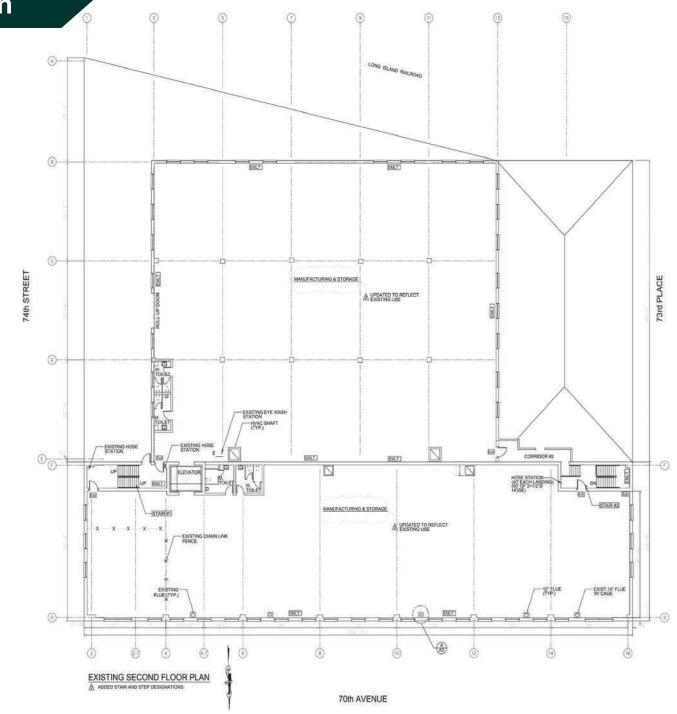

## **Second Floor Plan**

ALL INFORMATION IS FROM SOURCES DEEMED RELIABLE, BUT SUBJECT TO: ERRORS, CHANGES WITHOUT NOTICE, PRIOR SALE OR LEASE, WITHDRAWAL WITHOUT NOTICE. ALL MEASUREMENTS ARE APPROXIMATE

## **Property Description**

**DY Realty Group, LLC** has been retained on an exclusive basis to handle the leasing of 70-10 74th Street in Middle Village, Queens.

The building is a total of 60,000 sf, including 25,000 sf of ground floor warehouse space, 24,000 sf of 2nd floor warehouse / manufacturing space, and 11,000 sf of ground floor interior parking. Loading is serviced through 4 interior loading dock positions, 2 drive-in doors, and a combination freight / passenger elevator.

**Block / Lot** 3791 / 83

**Total Building** 60,000 sf 2-Story

Total Plot 40,180 sf

Warehouse 25,000 sf Ground

24,000 sf 2nd Floor

Parking 11,000 sf Interior

**Loading** 4 Interior Loading Docks

2 Drive-in Doors (Street to Street)