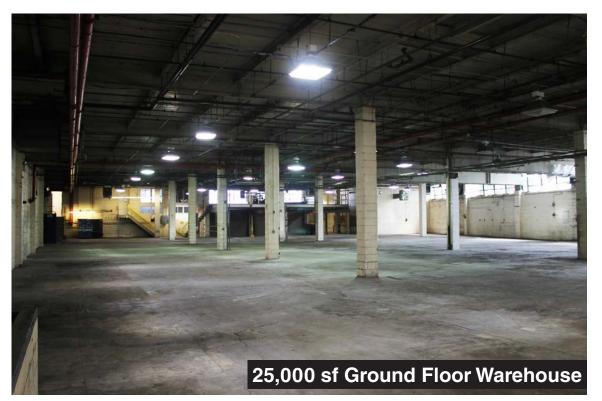

## **Property Description**

**DY Realty Group, LLC** has been retained on an exclusive basis to handle the leasing of 70-10 74th Street in Middle Village, Queens.

The building is a total of 60,000 sf, including 25,000 sf of ground floor warehouse space, 24,000 sf of 2nd floor warehouse / manufacturing space, and 11,000 sf of ground floor interior parking. Loading is serviced through 4 interior loading dock positions, 2 drive-in doors, and a combination freight / passenger elevator.

**Block / Lot** 3791 / 83

**Total Building** 60,000 sf 2-Story

Total Plot 40,180 sf

Warehouse 25,000 sf Ground

24,000 sf 2nd Floor

Parking 11,000 sf Interior

**Loading** 4 Interior Loading Docks

2 Drive-in Doors (Street to Street)