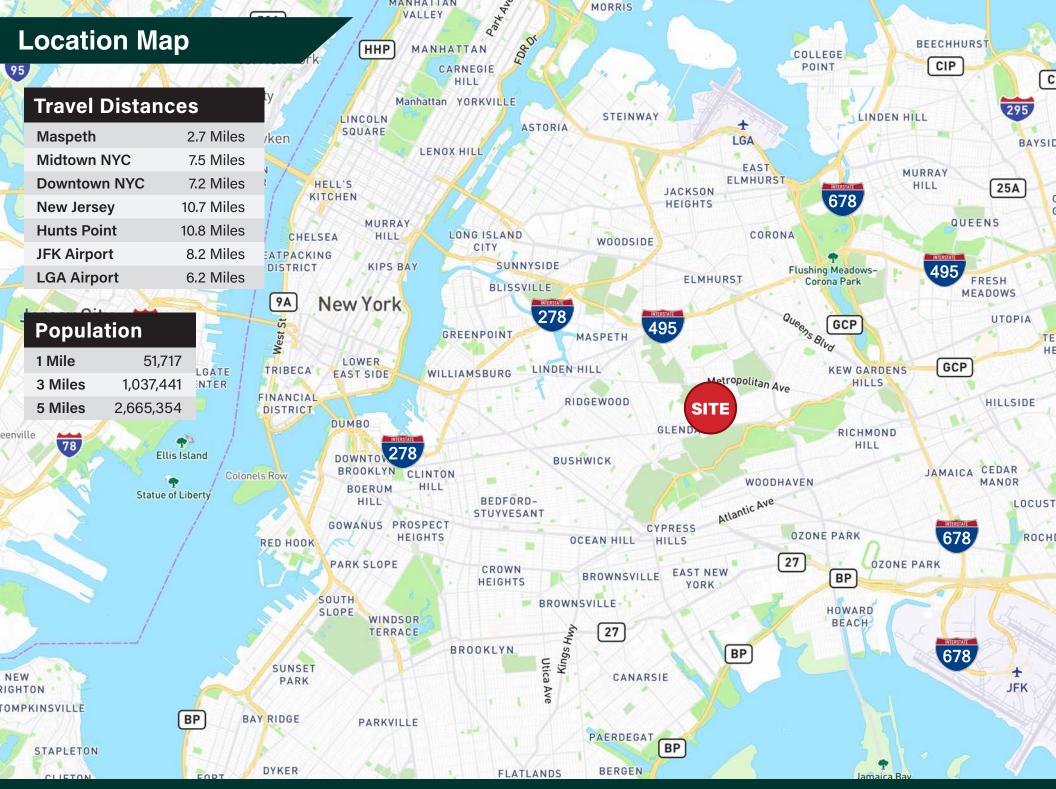

Located in Middle Village, Queens, a half mile from the Q29 and Q67 bus lines.

This building presents the rare opportunity to occupy a very well-maintained industrial building with secure interior parking.