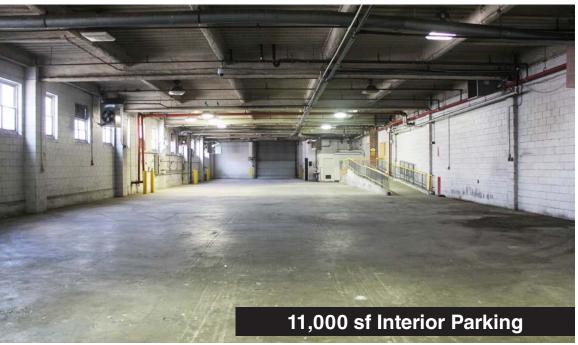

## **Property Description**

**DY Realty Group, LLC** has been retained on an exclusive basis to handle the leasing of 70-10 74th Street in Middle Village, Queens.

The building is a total of 60,000 sf, including 25,000 sf of ground floor warehouse space, 24,000 sf of 2nd floor warehouse / manufacturing space, and 11,000 sf of ground floor interior parking. Loading is serviced through 4 interior loading dock positions, 2 drive-in doors, and a combination freight / passenger elevator.

**Block / Lot** 3791 / 83

**Total Building** 60,000 sf 2-Story

Total Plot 40,180 sf

Warehouse 25,000 sf Ground

24,000 sf 2nd Floor

Parking 11,000 sf Interior

**Loading** 4 Interior Loading Docks

2 Drive-in Doors (Street to Street)