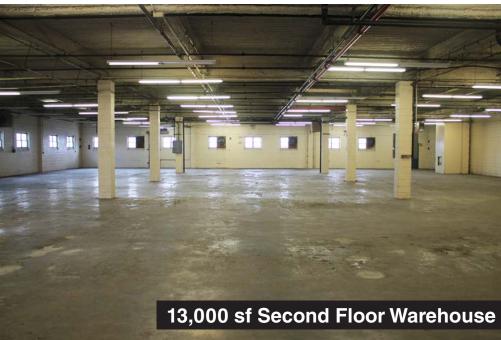

## **Property Description**

**DY Realty Group, LLC** has been retained on an exclusive basis to handle the leasing of 70-10 74th Street in Middle Village, Queens.

The building is a total of 60,000 sf, including 25,000 sf of ground floor warehouse space, 24,000 sf of 2nd floor warehouse / manufacturing space, and 11,000 sf of ground floor interior parking. Loading is serviced through 4 interior loading dock positions, 2 drive-in doors, and a combination freight / passenger elevator.

**Block / Lot** 3791 / 83

**Total Building** 60,000 sf 2-Story

Total Plot 40,180 sf

Warehouse 25,000 sf Ground

24,000 sf 2nd Floor

Parking 11,000 sf Interior

**Loading** 4 Interior Loading Docks

2 Drive-in Doors (Street to Street)