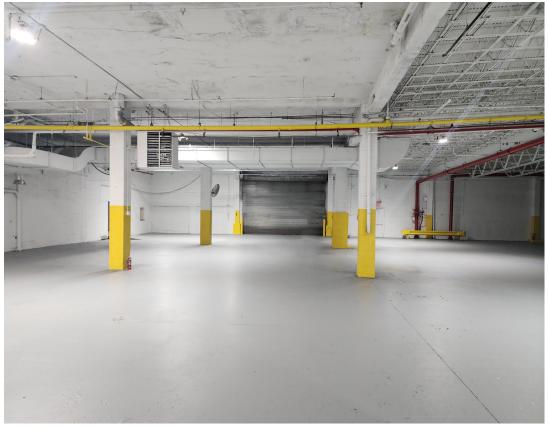

### **Property Description**

DY Realty Group, LLC is pleased to announce that it has been retained on an exclusive basis to handle the leasing of 1200 Zerega Avenue in the Bronx, NY.

The property features a 25,214 sf ground floor warehouse with 12,895 of 2nd floor office space, along with 31,689 of of surrounding paved and fenced parking. Loading is serviced through 2 drive-in doors. Ceiling height in the warehouse is 17'4", along with a 1200 amp electrical service. A private lobby and passenger elevator gives access from the ground floor warehouse to the second floor office space.