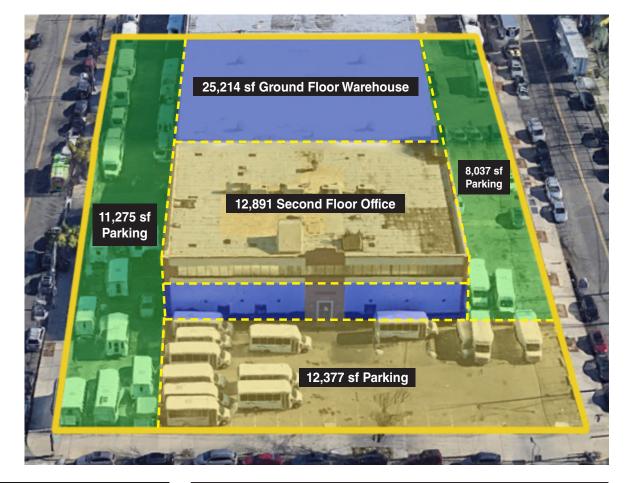

## **Leasing Options & Plans**

### **OPTION 1: Full Building & Parking**

25,214 sf Warehouse & 12,895 sf 2nd Floor Office With 31,689 sf Parking

#### **OPTION 2: Warehouse & Parking**

25,214 sf Warehouse With 11,275 sf and/or 8,037 sf Side Parking Areas

#### **OPTION 3: Office & Parking**

12,891 sf Second Floor Office & 12,377 sf Front Parking Area (See Next Page)

ALL INFORMATION IS FROM SOURCES DEFMED RELIABLE. BUT SUBJECT TO: FRRORS, CHANGES WITHOUT NOTICE, PRIOR SALE OR LEASE, WITHDRAWAL WITHOUT NOTICE, ALL MEASUREMENTS ARE APPROXIMAT

### **2nd Floor Details**

The second floor office totals 12,895 sf, and can be leased with 12,377 sf of parking, as shown. The floor has windows surrounding the space, providing ample natural light. A dedicated ground floor lobby and exclusive elevator service the space.