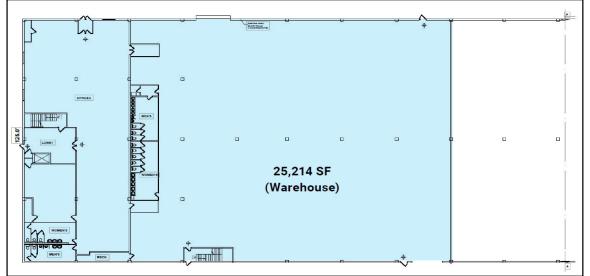

### **OPTION 1: Full Building & Parking**

25,214 sf Warehouse & 12,895 sf 2nd Floor Office With 31,689 sf Parking

#### **OPTION 2: Warehouse & Parking**

25,214 sf Warehouse With 11,275 sf and/or 8,037 sf Side Parking Areas