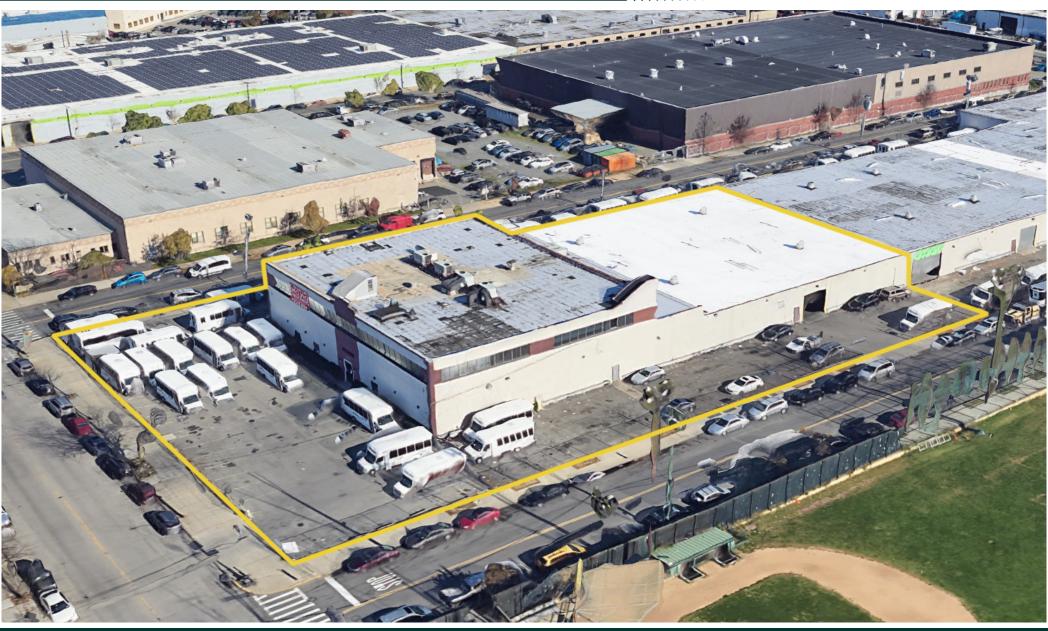

# 38,105 sf Bronx Warehouse & Office With 31,689 sf Parking / Divisible

1200 Zerega Avenue, Bronx, NY

### **Property Description**

DY Realty Group, LLC is pleased to announce that it has been retained on an exclusive basis to handle the leasing of 1200 Zerega Avenue in the Bronx, NY.

The property features a 25,214 sf ground floor warehouse with 12,895 of 2nd floor office space, along with 31,689 of of surrounding paved and fenced parking. Loading is serviced through 2 drive-in doors. Ceiling height in the warehouse is 17'4", along with a 1200 amp electrical service. A private lobby and passenger elevator gives access from the ground floor warehouse to the second floor office space.

The site is available for lease immediately. Contact the exclusive agent for more information or to schedule a tour.

**Total Available** 38,105 sf (Divisible, See Next Page)

Warehouse 25,214 sf Ground

Office 12,895 sf 2nd Floor

Land / Parking 31,689 sf Fenced, Paved

**Drive-in Doors** 2 Doors

Ceiling 17'4" to Deck

Column Bays 30' x 25'

Power 1200 Amps

**Elevator** Passenger / 1

Lease Price Call or E-mail

ALL INFORMATION IS FROM SOURCES DEEMED RELIABLE, BUT SUBJECT TO: ERRORS, CHANGES WITHOUT NOTICE, PRIOR SALE OR LEASE, WITHDRAWAL WITHOUT NOTICE. ALL MEASUREMENTS ARE APPROXIMA'