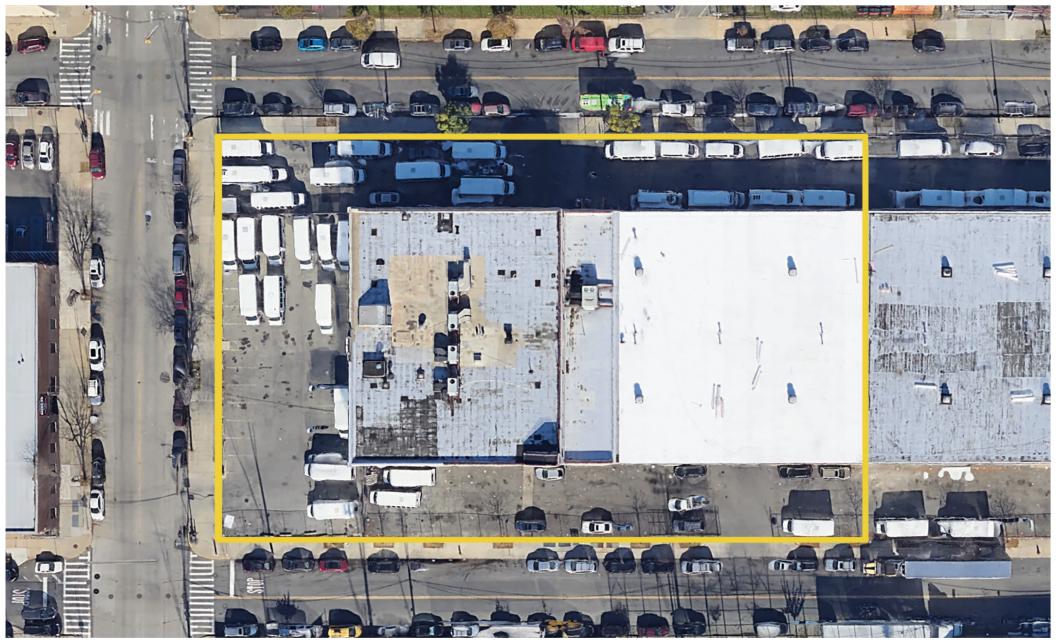

### **Property Description**

DY Realty Group, LLC is pleased to announce that it has been retained on an exclusive basis to handle the leasing of 1200 Zerega Avenue in the Bronx, NY.

The property features a 25,214 sf ground floor warehouse with 12,895 of 2nd floor office space, along with 31,689 of of surrounding paved and fenced parking. Loading is serviced through 2 drive-in doors. Ceiling height in the warehouse is 17'4", along with a 1200 amp electrical service. A private lobby and passenger elevator gives access from the ground floor warehouse to the second floor office space.

The site is available for lease immediately. Contact the exclusive agent for more information or to schedule a tour.

**Total Available** 38,105 sf (Divisible, See Next Page)

Warehouse 25,214 sf Ground

Office 12,895 sf 2nd Floor

Land / Parking 31,689 sf Fenced, Paved

**Drive-in Doors** 2 Doors

Ceiling 17'4" to Deck

Column Bays 30' x 25'

Power 1200 Amps

**Elevator** Passenger / 1

Lease Price Call or E-mail

ALL INFORMATION IS FROM SOURCES DEEMED RELIABLE, BUT SUBJECT TO: ERRORS, CHANGES WITHOUT NOTICE, PRIOR SALE OR LEASE, WITHDRAWAL WITHOUT NOTICE. ALL MEASUREMENTS ARE APPROXIMA'