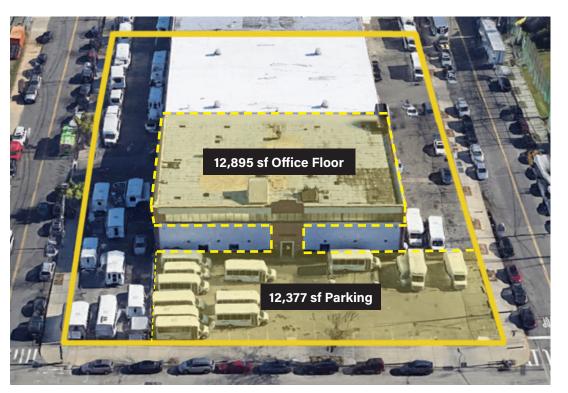

#### **OPTION 3: Office & Parking**

12,891 sf Second Floor Office & 12,377 sf Front Parking Area (See Next Page)

ALL INFORMATION IS FROM SOURCES DEFMED RELIABLE. BUT SUBJECT TO: FRRORS, CHANGES WITHOUT NOTICE, PRIOR SALE OR LEASE, WITHDRAWAL WITHOUT NOTICE, ALL MEASUREMENTS ARE APPROXIMAT

### **2nd Floor Details**

The second floor office totals 12,895 sf, and can be leased with 12,377 sf of parking, as shown. The floor has windows surrounding the space, providing ample natural light. A dedicated ground floor lobby and exclusive elevator service the space.