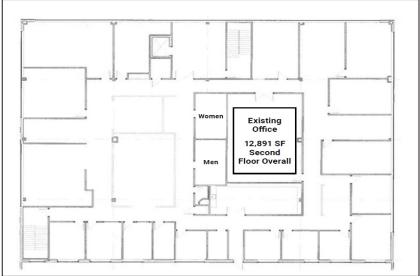

#### **OPTION 3: Office & Parking**

12,891 sf Second Floor Office & 12,377 sf Front Parking Area (See Next Page)

ALL INFORMATION IS FROM SOURCES DEFMED RELIABLE. BUT SUBJECT TO: FRRORS, CHANGES WITHOUT NOTICE, PRIOR SALE OR LEASE, WITHDRAWAL WITHOUT NOTICE, ALL MEASUREMENTS ARE APPROXIMAT

### **2nd Floor Details**

The second floor office totals 12,895 sf, and can be leased with 12,377 sf of parking, as shown. The floor has windows surrounding the space, providing ample natural light. A dedicated ground floor lobby and exclusive elevator service the space.