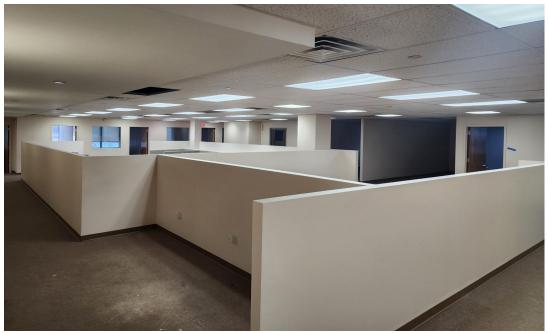

### **2nd Floor Details**

The second floor office totals 12,895 sf, and can be leased with 12,377 sf of parking, as shown. The floor has windows surrounding the space, providing ample natural light. A dedicated ground floor lobby and exclusive elevator service the space.