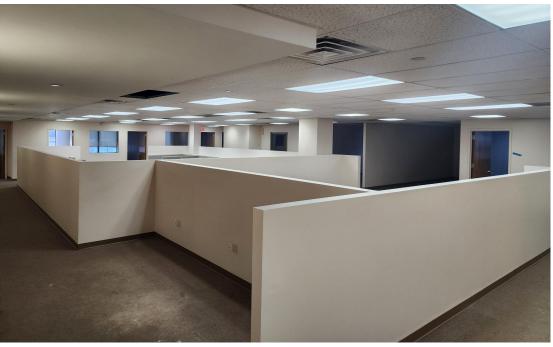

#### **Property Description**

DY Realty Group, LLC is pleased to announce that it has been retained on an exclusive basis to handle the leasing of 1200 Zerega Avenue in the Bronx, NY.

Available for lease is the second floor office which totals 12,895 sf, and can be leased with 12,377 sf of parking, as shown. The floor has windows surrounding the space, providing ample natural light. A dedicated ground floor lobby and exclusive elevator service the space.