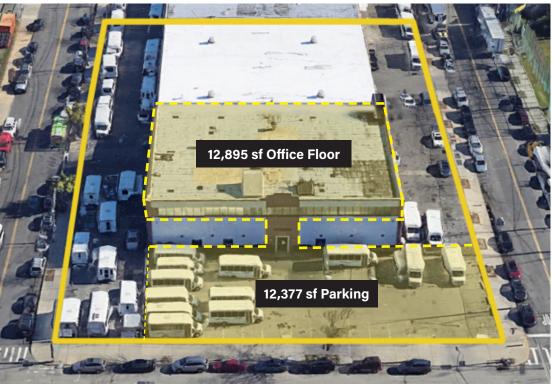

#### **Property Description**

DY Realty Group, LLC is pleased to announce that it has been retained on an exclusive basis to handle the leasing of 1200 Zerega Avenue in the Bronx, NY.

Available for lease is the second floor office which totals 12,895 sf, and can be leased with 12,377 sf of parking, as shown. The floor has windows surrounding the space, providing ample natural light. A dedicated ground floor lobby and exclusive elevator service the space.

## Floor Plan

ALL INFORMATION IS FROM SOURCES DEEMED RELIABLE, BUT SUBJECT TO: ERRORS, CHANGES WITHOUT NOTICE, PRIOR SALE OR LEASE, WITHDRAWAL WITHOUT NOTICE. ALL MEASUREMENTS ARE APPROXIMATE

HEIGHIS

EAST