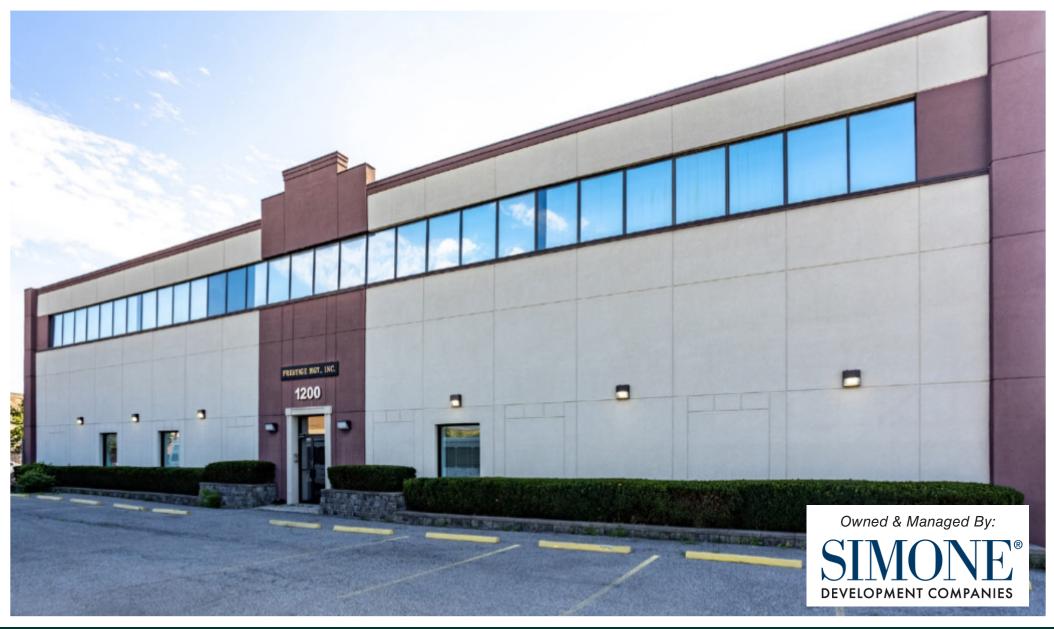

#### **Property Description**

DY Realty Group, LLC is pleased to announce that it has been retained on an exclusive basis to handle the leasing of 1200 Zerega Avenue in the Bronx, NY.

Available for lease is the second floor office which totals 12,895 sf, and can be leased with 12,377 sf of parking, as shown. The floor has windows surrounding the space, providing ample natural light. A dedicated ground floor lobby and exclusive elevator service the space.