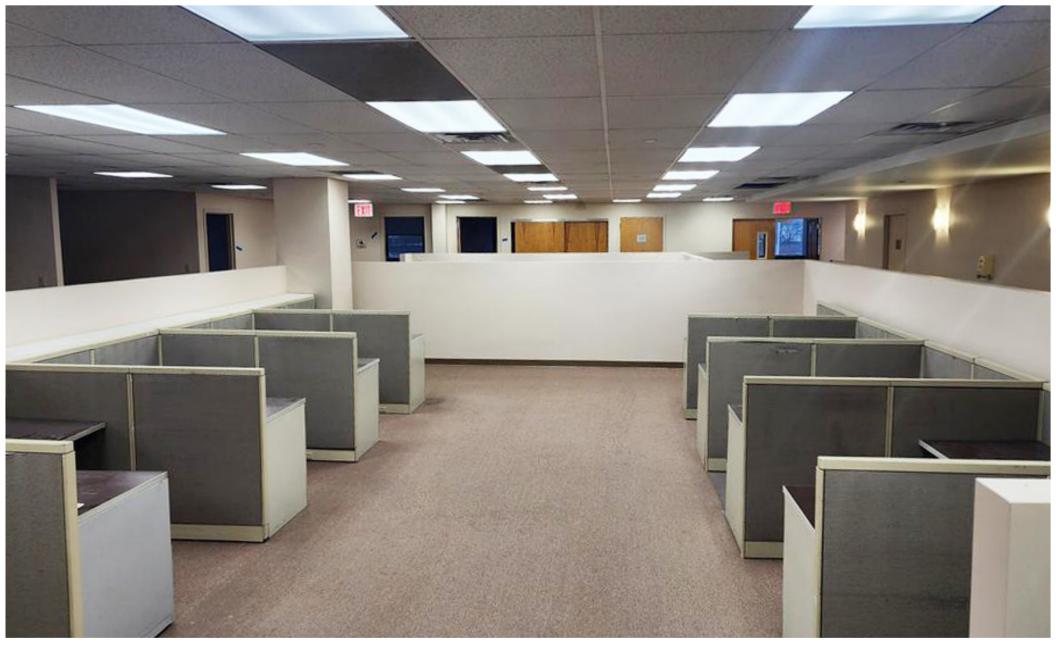

#### **Property Description**

DY Realty Group, LLC is pleased to announce that it has been retained on an exclusive basis to handle the leasing of 1200 Zerega Avenue in the Bronx, NY.

Available for lease is the second floor office which totals 12,895 sf, and can be leased with 12,377 sf of parking, as shown. The floor has windows surrounding the space, providing ample natural light. A dedicated ground floor lobby and exclusive elevator service the space.