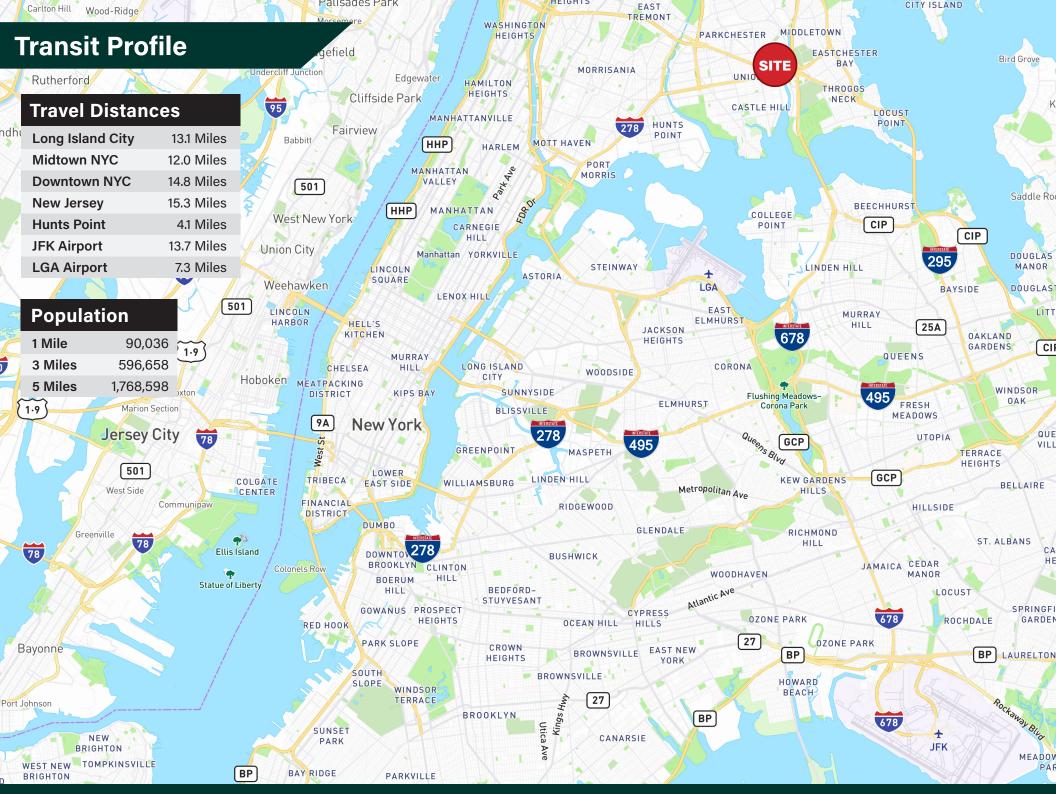

Avenue in the Bronx, NY.

Available for lease is the second floor office which totals 12,895 sf, and can be leased with 12,377 sf of parking, as shown. The floor has windows surrounding the space, providing ample natural light. A dedicated ground floor lobby and exclusive elevator service the space.

The site is available for lease immediately. Contact the exclusive agent for more information or to schedule a tour.







ALL INFORMATION IS FROM SOURCES DEFMED RELIABLE. BUT SUBJECT TO: FRRORS, CHANGES WITHOUT NOTICE, PRIOR SALE OR LEASE, WITHDRAWAL WITHOUT NOTICE, ALL MEASUREMENTS ARE APPROXIMAT

## Floor Plan



ALL INFORMATION IS FROM SOURCES DEEMED RELIABLE, BUT SUBJECT TO: ERRORS, CHANGES WITHOUT NOTICE, PRIOR SALE OR LEASE, WITHDRAWAL WITHOUT NOTICE. ALL MEASUREMENTS ARE APPROXIMATE



HEIGHIS

EAST

CITY ISLAND

Palisades Park





## **Mathew Diana**

718-729-7474 x134 Office 718-729-7474 x130 Office 718-541-6835 Cell mdiana@dyrealty.com

### **Justin Butts**

516-369-8708 Cell jbutts@dyrealty.com

**Josh Gopan** 

718-215-300 x113 jgopan@simdev.com

ALL INFORMATION IS FROM SOURCES DEEMED RELIABLE, BUT SUBJECT TO: ERRORS, CHANGES WITHOUT NOTICE, PRIOR SALE OR LEASE, WITHDRAWAL WITHOUT NOTICE. ALL MEASUREMENTS ARE APPROXIMATE