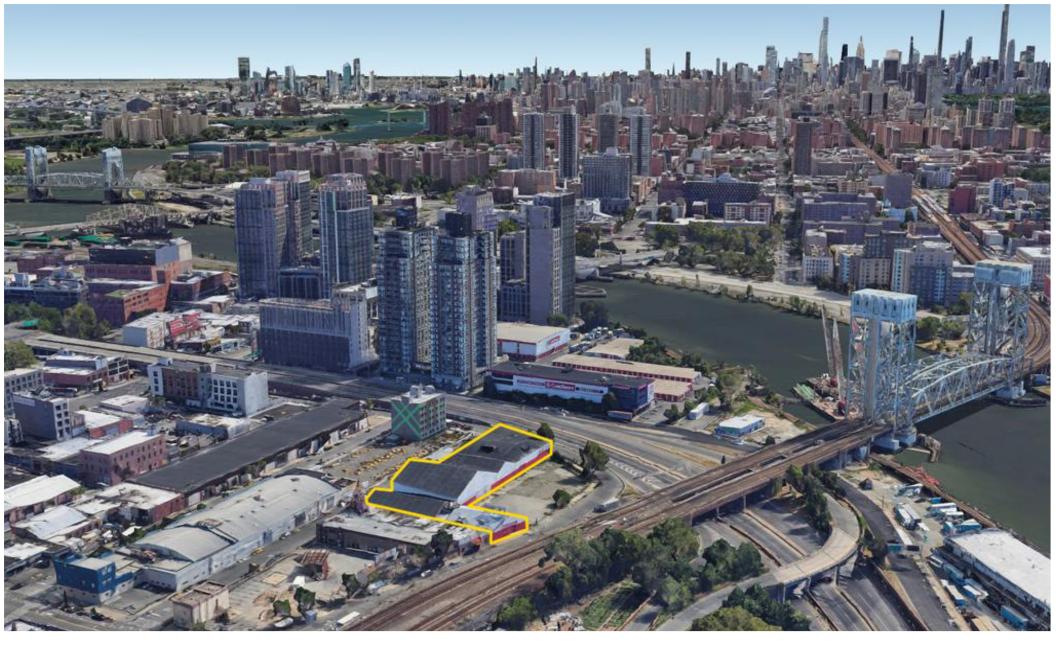

## **Prime Mott Haven Industrial** / Development Site For Sale 175 W Canal Street, Bronx, NY

## **Property Description**

**DY Realty Group** has been retained on an exclusive basis to handle the sale of 175 W Canal Street, a 38,738 sf warehouse located in the Mott Haven section of the Bronx.

This ideally located 38,738 sf 1-story warehouse features ceilings as high as 25 feet, loading through 6 drive-in doors, heavy power (1,600 amps), two-street frontage and great exposure to the Major Deegan Expressway. Conveniently located at the subway and located between two toll-free Manhattan bridges.