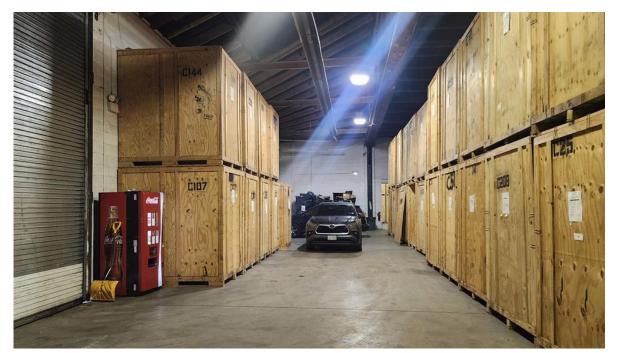

## **Property Description**

**DY Realty Group** has been retained on an exclusive basis to handle the sale of 175 W Canal Street, a 38,738 sf warehouse located in the Mott Haven section of the Bronx.

This ideally located 38,738 sf 1-story warehouse features ceilings as high as 25 feet, loading through 6 drive-in doors, heavy power (1,600 amps), two-street frontage and great exposure to the Major Deegan Expressway. Conveniently located at the subway and located between two toll-free Manhattan bridges.

Recent upgrades include a new roof, returning over 5K SF of office space into clear span warehouse and new lighting. The site can be easily reconfigured as approximately 30,000 sf warehouse with 10,000 sf parking.