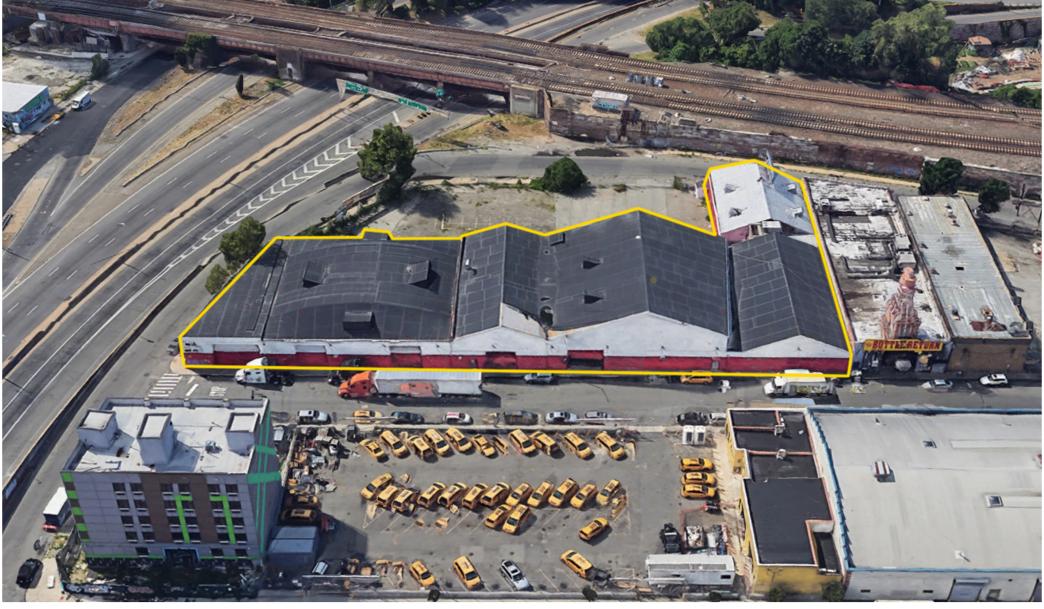

## **Property Description**

**DY Realty Group** has been retained on an exclusive basis to handle the sale of 175 W Canal Street, a 38,738 sf warehouse located in the Mott Haven section of the Bronx.

This ideally located 38,738 sf 1-story warehouse features ceilings as high as 25 feet, loading through 6 drive-in doors, heavy power (1,600 amps), two-street frontage and great exposure to the Major Deegan Expressway. Conveniently located at the subway and located between two toll-free Manhattan bridges.

Recent upgrades include a new roof, returning over 5K SF of office space into clear span warehouse and new lighting. The site can be easily reconfigured as approximately 30,000 sf warehouse with 10,000 sf parking.

Total Building 38,738 sf 1-Story

**Plot Size** 38,514 sf

Ceiling Height 15' to 25'

**Zoning / FAR** M1-4 / 2.0

Power 1,600 Amps

**Loading** 6 Drive-in Doors

**Taxes** \$234,897.00

**Block / Lot** 2322 / 1