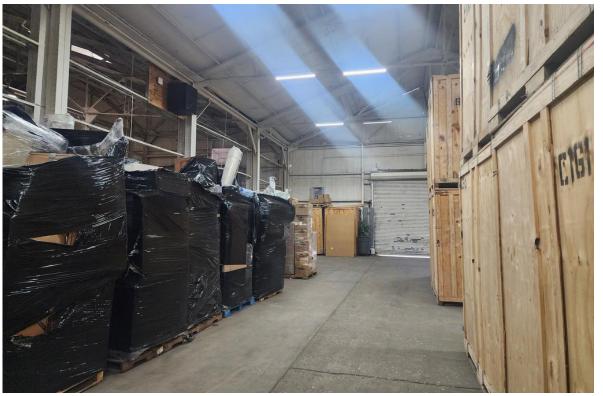

## **Property Description**

**DY Realty Group** has been retained on an exclusive basis to handle the sale of 175 W Canal Street, a 38,738 sf warehouse located in the Mott Haven section of the Bronx.

This ideally located 38,738 sf 1-story warehouse features ceilings as high as 25 feet, loading through 6 drive-in doors, heavy power (1,600 amps), two-street frontage and great exposure to the Major Deegan Expressway. Conveniently located at the subway and located between two toll-free Manhattan bridges.

Recent upgrades include a new roof, returning over 5K SF of office space into clear span warehouse and new lighting. The site can be easily reconfigured as approximately 30,000 sf warehouse with 10,000 sf parking.