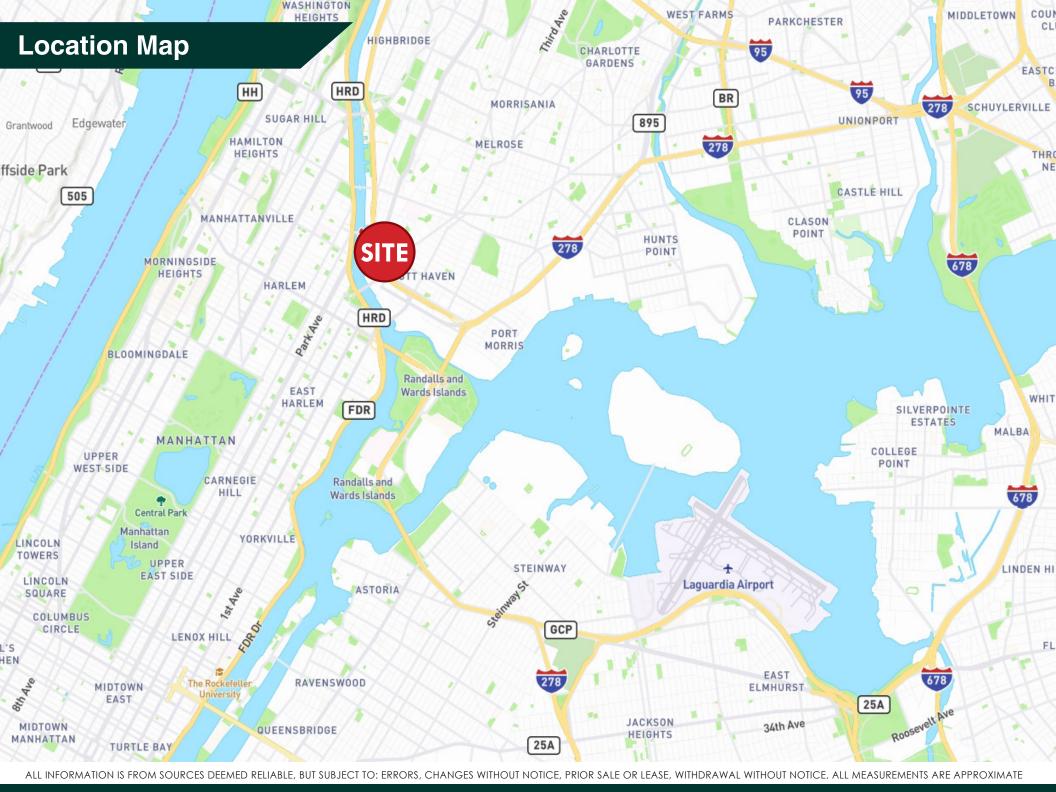

## **Prime Mott Haven Industrial** / Development Site For Sale 175 W Canal Street, Bronx, NY

## **Property Description**

**DY Realty Group** has been retained on an exclusive basis to handle the sale of 175 W Canal Street, a 38,738 sf warehouse located in the Mott Haven section of the Bronx.

This ideally located 38,738 sf 1-story warehouse features ceilings as high as 25 feet, loading through 6 drive-in doors, heavy power (1,600 amps), two-street frontage and great exposure to the Major Deegan Expressway. Conveniently located at the subway and located between two toll-free Manhattan bridges.