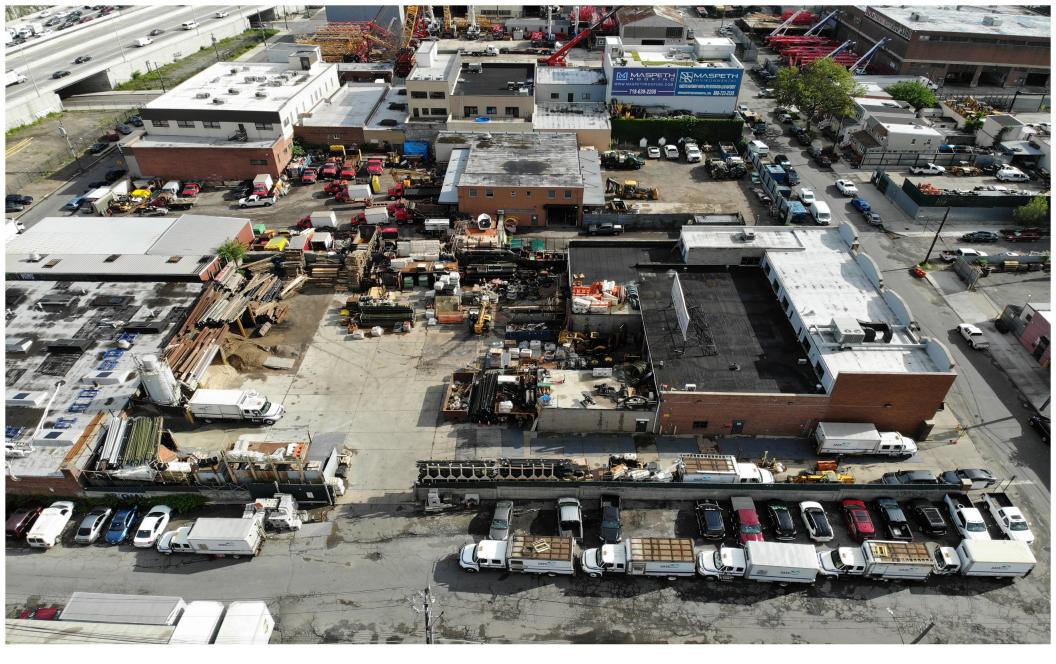

## **Property Description**

**DY Realty Group, LLC** has been retained on an exclusive basis to arrange for the leasing of 54-60 44th Street.

Located in the Maspeth section of Queens, this 16,000 sf Class A industrial building is situated on a plot of 45,000 sf. The ground floor is approximately 11,500 sf with high ceilings and 5 drive-in doors. The second floor has approximately 4,500 sf of newly developed office space. Overhead doors in the rear of the building allow a vehicle to drive through the building into the yard, and access is on two streets. There is 35,000 sf of paved & fenced land with perimeter lighting and a 8,000 gallon diesel fueling station.

| Block / Lot     | 2524 / 13 & 2537 / 1, 42                                                                                        |
|-----------------|-----------------------------------------------------------------------------------------------------------------|
| Total Building  | 16,000 sf                                                                                                       |
| Total Land      | 35,000 sf + 8,800 sf                                                                                            |
| Ceiling Height  | 18' Clear                                                                                                       |
| Loading         | 5 Drive-in Doors                                                                                                |
| Warehouse       | 11,500 sf Ground Floor                                                                                          |
| Finished Office | 4,500 sf 2nd Floor                                                                                              |
| Frontage        | Two Streets / Access From Both                                                                                  |
| Power           | Heavy                                                                                                           |
| Zone            | M2-1 / 75,000 sf Unused Buildable<br>Qualified Opportunity Zone                                                 |
| Improvements    | Fenced, Paved & Lit Land<br>HVAC in Office Space<br>Wet Sprinkler System<br>8,000 Gallon Diesel Fueling Station |
|                 |                                                                                                                 |