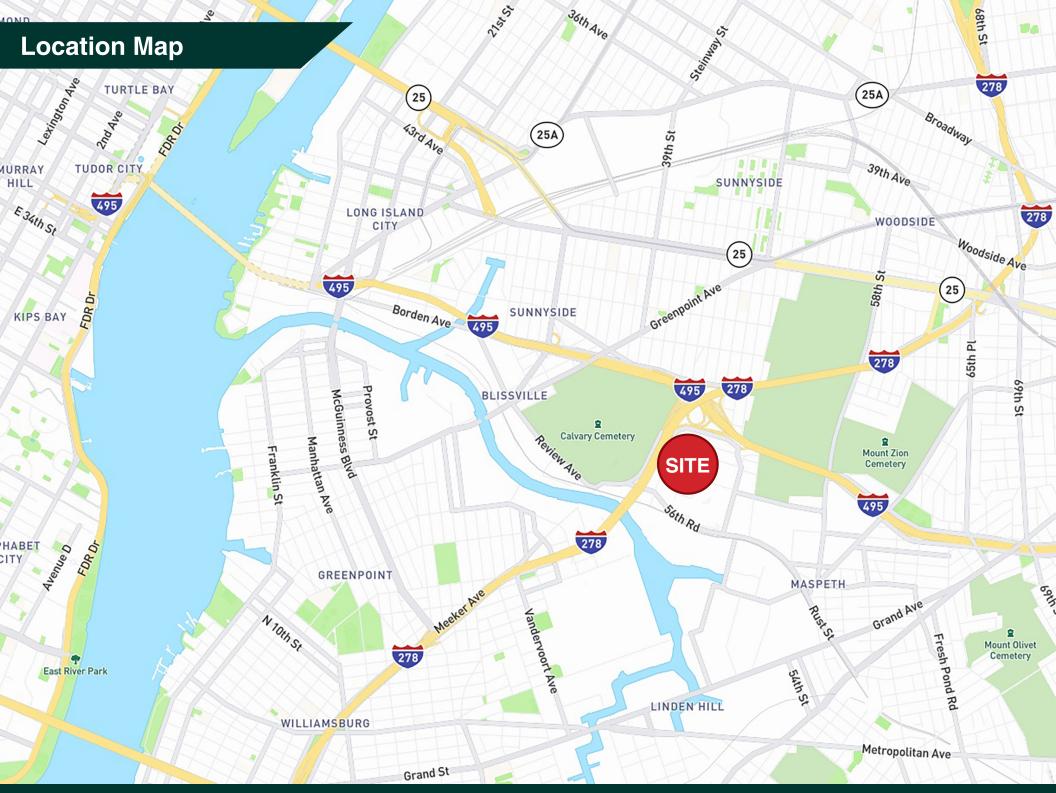

There is an additional 8,800 sf of land across the street, fully fenced, paved, and powered, with a structural steel mezzanine for additional storage.

The property is ideally located in the geographic center of NYC, adjacent to the LIE and BQE.