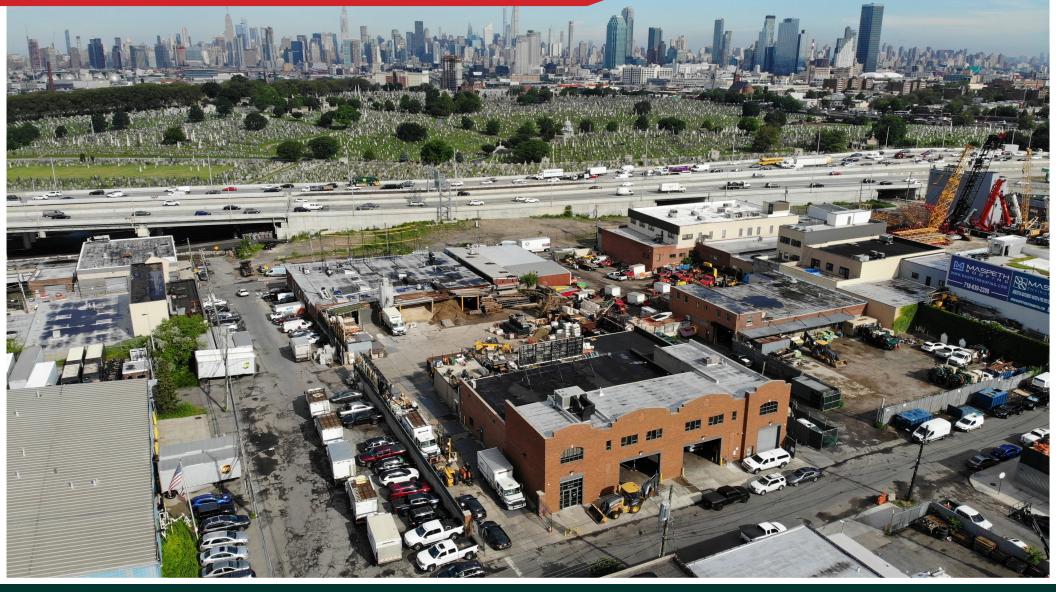

## **Property Description**

**DY Realty Group, LLC** has been retained on an exclusive basis to arrange for the leasing of 54-60 44th Street.

Located in the Maspeth section of Queens, this 16,000 sf Class A industrial building is situated on a plot of 45,000 sf. The ground floor is approximately 11,500 sf with high ceilings and 5 drive-in doors. The second floor has approximately 4,500 sf of newly developed office space. Overhead doors in the rear of the building allow a vehicle to drive through the building into the yard, and access is on two streets. There is 35,000 sf of paved & fenced land with perimeter lighting and a 8,000 gallon diesel fueling station.

There is an additional 8,800 sf of land across the street, fully fenced, paved, and powered, with a structural steel mezzanine for additional storage.

The property is ideally located in the geographic center of NYC, adjacent to the LIE and BQE.

| Block / Lot     | 2524 / 13 & 2537 / 1, 42                                                                                        |
|-----------------|-----------------------------------------------------------------------------------------------------------------|
| Total Building  | 16,000 sf                                                                                                       |
| Total Land      | 35,000 sf + 8,800 sf                                                                                            |
| Ceiling Height  | 18' Clear                                                                                                       |
| Loading         | 5 Drive-in Doors                                                                                                |
| Warehouse       | 11,500 sf Ground Floor                                                                                          |
| Finished Office | 4,500 sf 2nd Floor                                                                                              |
| Frontage        | Two Streets / Access From Both                                                                                  |
| Power           | Heavy                                                                                                           |
| Zone            | M2-1 / 75,000 sf Unused Buildable<br>Qualified Opportunity Zone                                                 |
| Improvements    | Fenced, Paved & Lit Land<br>HVAC in Office Space<br>Wet Sprinkler System<br>8,000 Gallon Diesel Fueling Station |
|                 |                                                                                                                 |