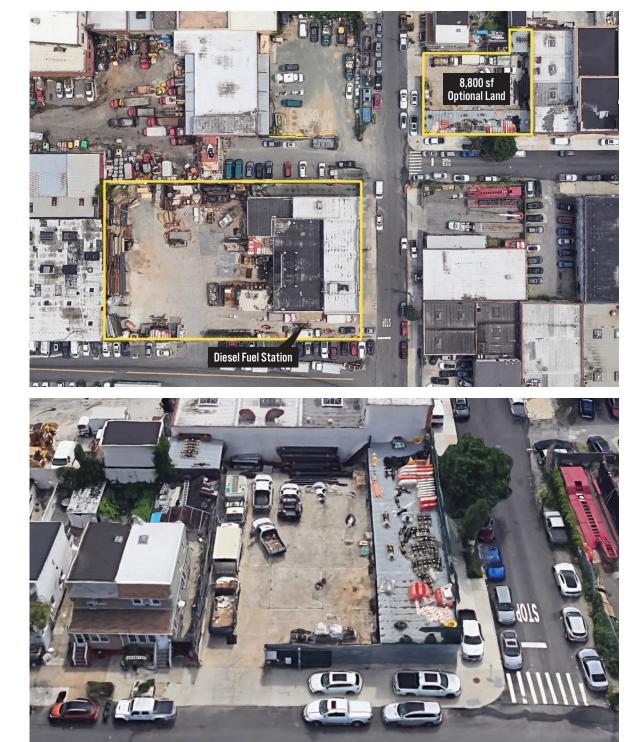

## **Property Description**

**DY Realty Group, LLC** has been retained on an exclusive basis to arrange for the leasing of 54-60 44th Street.

Located in the Maspeth section of Queens, this 16,000 sf Class A industrial building is situated on a plot of 45,000 sf. The ground floor is approximately 11,500 sf with high ceilings and 5 drive-in doors. The second floor has approximately 4,500 sf of newly developed office space. Overhead doors in the rear of the building allow a vehicle to drive through the building into the yard, and access is on two streets. There is 35,000 sf of paved & fenced land with perimeter lighting and a 8,000 gallon diesel fueling station.

There is an additional 8,800 sf of land across the street, fully fenced, paved, and powered, with a structural steel mezzanine for additional storage.

The property is ideally located in the geographic center of NYC, adjacent to the LIE and BQE.

| Block / Lot     | 2524 / 13 & 2537 / 1, 42                                                                                        |
|-----------------|-----------------------------------------------------------------------------------------------------------------|
| Total Building  | 16,000 sf                                                                                                       |
| Total Land      | 35,000 sf + 8,800 sf                                                                                            |
| Ceiling Height  | 18' Clear                                                                                                       |
| Loading         | 5 Drive-in Doors                                                                                                |
| Warehouse       | 11,500 sf Ground Floor                                                                                          |
| Finished Office | 4,500 sf 2nd Floor                                                                                              |
| Frontage        | Two Streets / Access From Both                                                                                  |
| Power           | Heavy                                                                                                           |
| Zone            | M2-1 / 75,000 sf Unused Buildable<br>Qualified Opportunity Zone                                                 |
| Improvements    | Fenced, Paved & Lit Land<br>HVAC in Office Space<br>Wet Sprinkler System<br>8,000 Gallon Diesel Fueling Station |
|                 |                                                                                                                 |