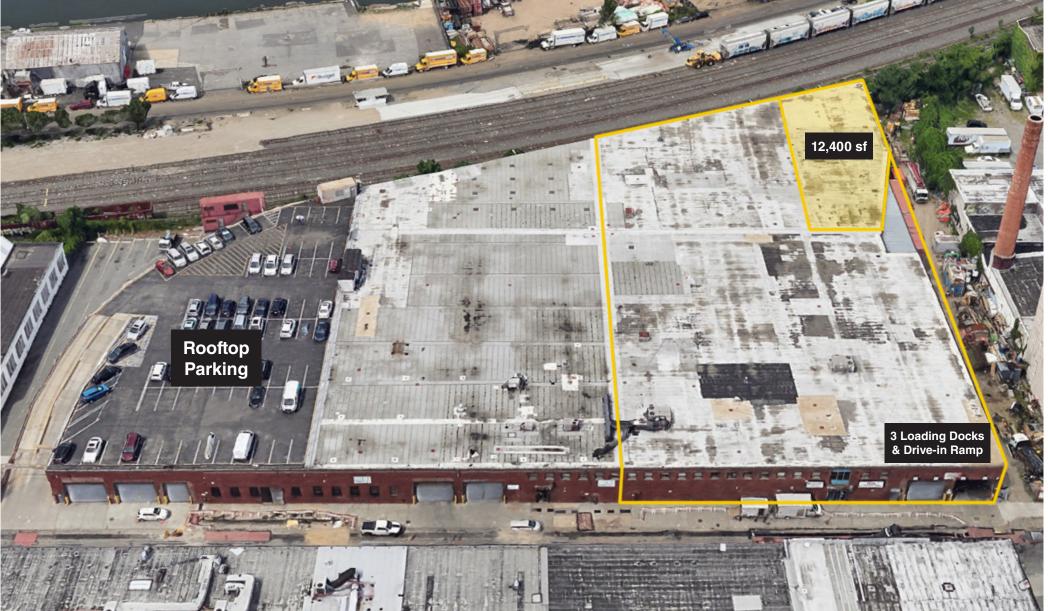

## 12,400 sf LIC High Ceiling Warehouse Sublease With Parking

30-10 Review Avenue, Long Island City, Queens

36-36 33RD STREET, SUITE 503 . LONG ISLAND CITY, NY 11106 . 718.729.7474 . WWW.DYREALTY.COM

## **Property Description**

**DY Realty Group, LLC** is pleased to announce that it has been retained on an exclusive basis to handle the subleasing of 30-10 Review Avenue in Long Island City, Queens.

Available at the building is a 12,400 sf fenced-off section of the ground floor warehouse. The space features 19' ceiling height, up to 6 vehicle rooftop parking, 3 trailerdeep loading docks and 1 drive-up ramp into the building. Loading is shared with the master tenant, although their operation is largely during off-peak hours.

Centrally located in Long Island City, less than a mile to the entrance ramp to the Long Island Expressway and the 7 subway line. Ideal for a wide variety of industrial users.

| Total Available        | 12,400 sf Ground Floor                          |
|------------------------|-------------------------------------------------|
| <b>Rooftop Parking</b> | Up to 6 Vehicles                                |
| Loading                | 3 Trailer-Deep Loading Docks<br>1 Drive-Up Ramp |
| Ceiling                | 19'                                             |
| Power                  | Heavy                                           |
| Zone                   | M3-1                                            |
| Block / Lot            | 294 / 173                                       |
| Term                   | Approximately 3 Years                           |
| Asking Price           | Call or E-mail                                  |