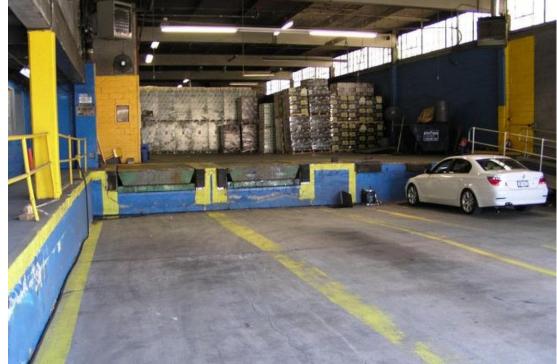

## **Property Description**

**DY Realty Group, LLC** is pleased to announce that it has been retained on an exclusive basis to handle the subleasing of 30-10 Review Avenue in Long Island City, Queens.

Available at the building is a 12,400 sf fenced-off section of the ground floor warehouse. The space features 19' ceiling height, up to 6 vehicle rooftop parking, 3 trailerdeep loading docks and 1 drive-up ramp into the building. Loading is shared with the master tenant, although their operation is largely during off-peak hours.

Centrally located in Long Island City, less than a mile to the entrance ramp to the Long Island Expressway and the 7 subway line. Ideal for a wide variety of industrial users.

| Total Available        | 12,400 sf Ground Floor                          |
|------------------------|-------------------------------------------------|
| <b>Rooftop Parking</b> | Up to 6 Vehicles                                |
| Loading                | 3 Trailer-Deep Loading Docks<br>1 Drive-Up Ramp |
| Ceiling                | 19'                                             |
| Power                  | Heavy                                           |
| Zone                   | M3-1                                            |
| Block / Lot            | 294 / 173                                       |
| Term                   | Approximately 3 Years                           |
| Asking Price           | Call or E-mail                                  |