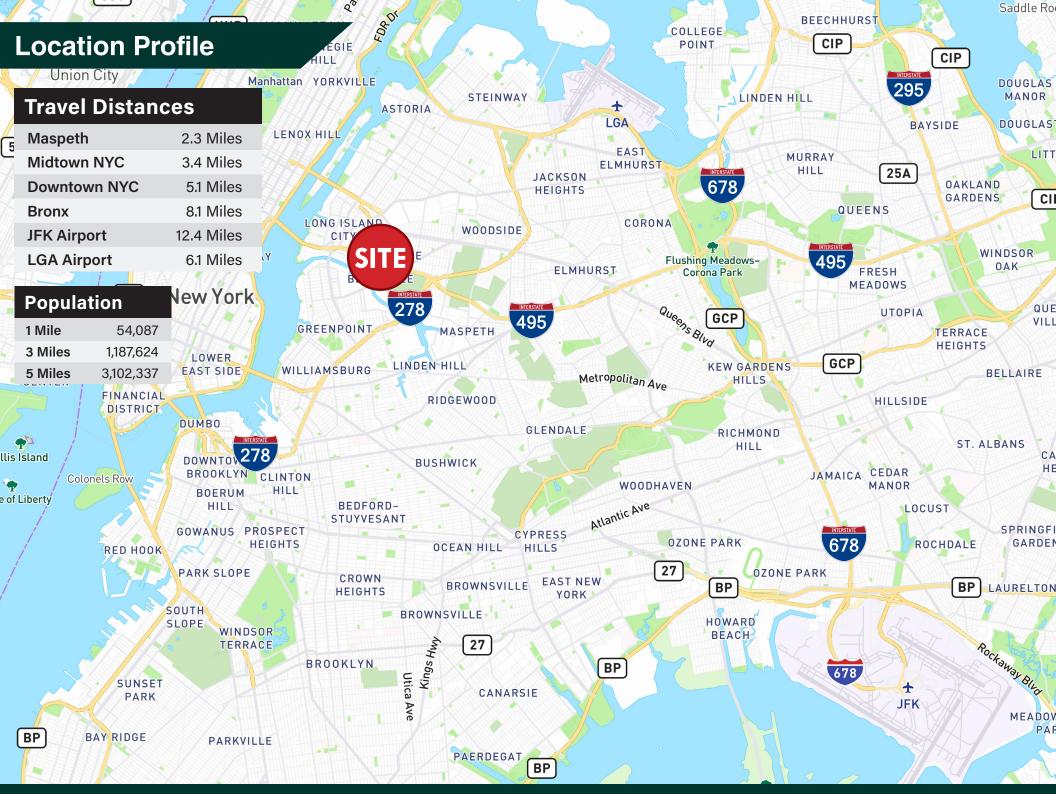

## **Property Description**

**DY Realty Group, LLC** is pleased to announce that it has been retained on an exclusive basis to handle the subleasing of 30-10 Review Avenue in Long Island City, Queens.

Available at the building is a 12,400 sf fenced-off section of the ground floor warehouse. The space features 19' ceiling height, up to 6 vehicle rooftop parking, 3 trailerdeep loading docks and 1 drive-up ramp into the building. Loading is shared with the master tenant, although their operation is largely during off-peak hours.

Centrally located in Long Island City, less than a mile to the entrance ramp to the Long Island Expressway and the 7 subway line. Ideal for a wide variety of industrial users.

| Total Available        | 12,400 sf Ground Floor                          |
|------------------------|-------------------------------------------------|
| <b>Rooftop Parking</b> | Up to 6 Vehicles                                |
| Loading                | 3 Trailer-Deep Loading Docks<br>1 Drive-Up Ramp |
| Ceiling                | 19'                                             |
| Power                  | Heavy                                           |
| Zone                   | M3-1                                            |
| Block / Lot            | 294 / 173                                       |
| Term                   | Approximately 3 Years                           |
| Asking Price           | Call or E-mail                                  |