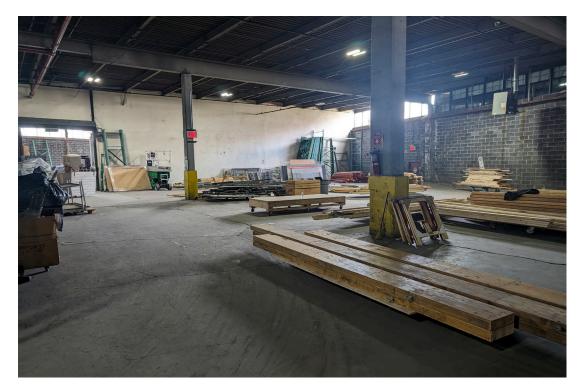

## **Property Description**

**DY Realty Group, LLC** is pleased to announce that it has been retained on an exclusive basis to handle the subleasing of 30-10 Review Avenue in Long Island City, Queens.

Available at the building is a 12,400 sf fenced-off section of the ground floor warehouse. The space features 19' ceiling height, up to 6 vehicle rooftop parking, 3 trailerdeep loading docks and 1 drive-up ramp into the building. Loading is shared with the master tenant, although their operation is largely during off-peak hours.