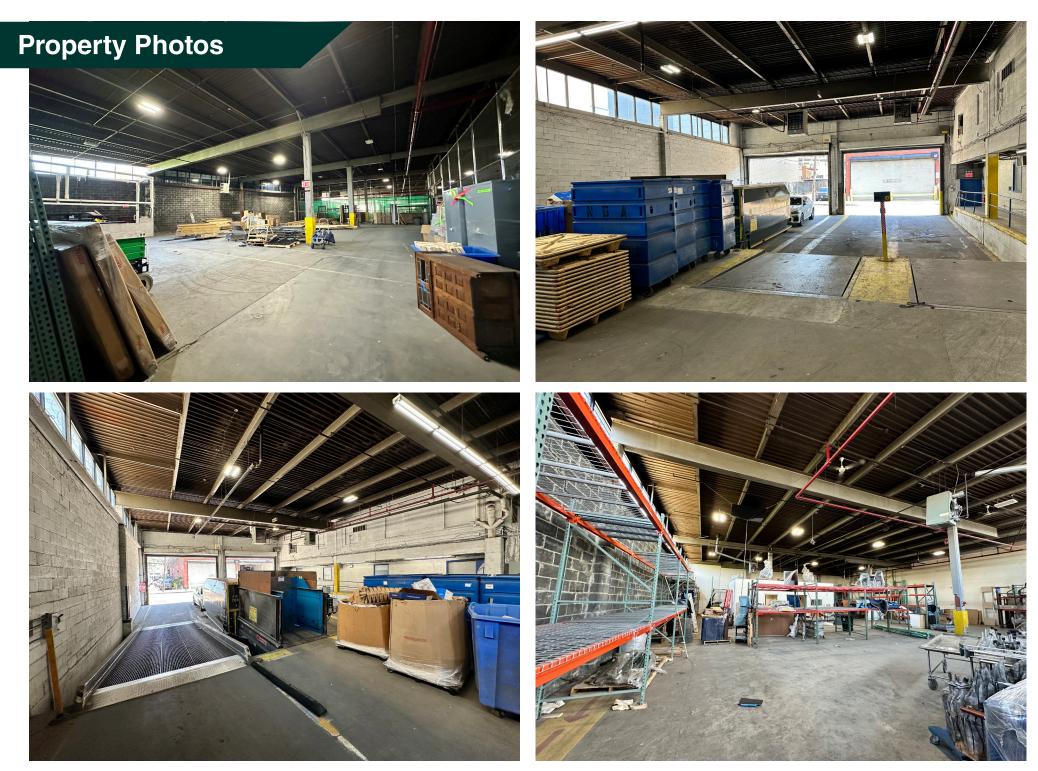

## **Property Description**

**DY Realty Group, LLC** is pleased to announce that it has been retained on an exclusive basis to handle the subleasing of 30-10 Review Avenue in Long Island City, Queens.

Available at the building is a 12,400 sf fenced-off section of the ground floor warehouse. The space features 19' ceiling height, up to 6 vehicle rooftop parking, 3 trailerdeep loading docks and 1 drive-up ramp into the building. Loading is shared with the master tenant, although their operation is largely during off-peak hours.

Centrally located in Long Island City, less than a mile to the entrance ramp to the Long Island Expressway and the 7 subway line. Ideal for a wide variety of industrial users.

| Total Available        | 12,400 sf Ground Floor                          |
|------------------------|-------------------------------------------------|
| <b>Rooftop Parking</b> | Up to 6 Vehicles                                |
| Loading                | 3 Trailer-Deep Loading Docks<br>1 Drive-Up Ramp |
| Ceiling                | 19'                                             |
| Power                  | Heavy                                           |
| Zone                   | M3-1                                            |
| Block / Lot            | 294 / 173                                       |
| Term                   | Approximately 3 Years                           |
| Asking Price           | Call or E-mail                                  |