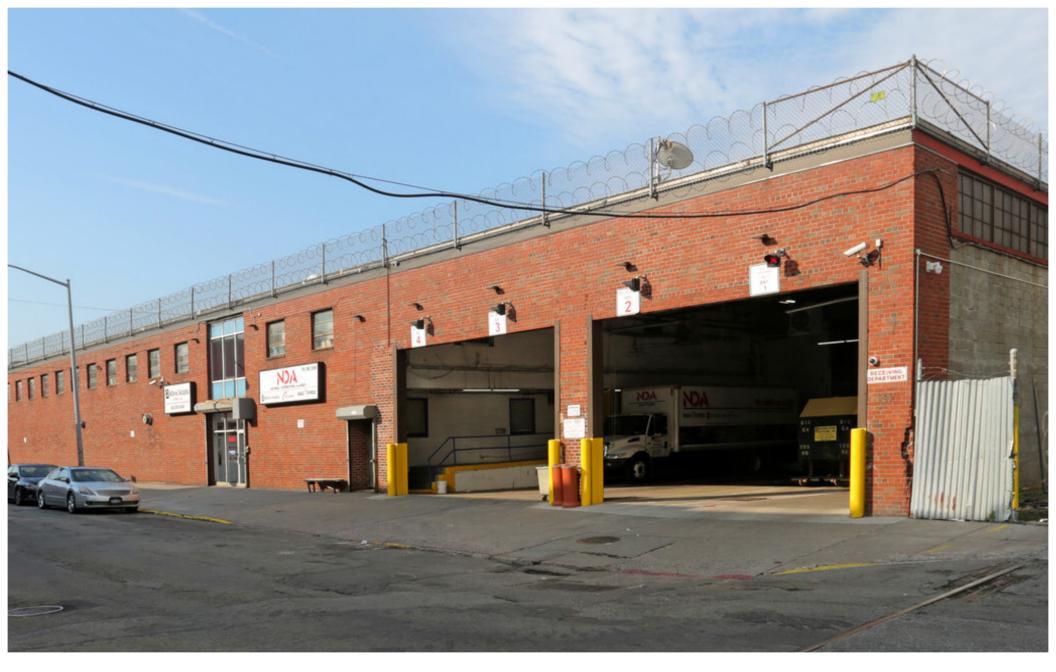

## **Property Description**

**DY Realty Group, LLC** is pleased to announce that it has been retained on an exclusive basis to handle the subleasing of 30-10 Review Avenue in Long Island City, Queens.

Available at the building is a 12,400 sf fenced-off section of the ground floor warehouse. The space features 19' ceiling height, up to 6 vehicle rooftop parking, 3 trailerdeep loading docks and 1 drive-up ramp into the building. Loading is shared with the master tenant, although their operation is largely during off-peak hours.

Centrally located in Long Island City, less than a mile to the entrance ramp to the Long Island Expressway and the 7 subway line. Ideal for a wide variety of industrial users.

| Total Available        | 12,400 sf Ground Floor                          |
|------------------------|-------------------------------------------------|
| <b>Rooftop Parking</b> | Up to 6 Vehicles                                |
| Loading                | 3 Trailer-Deep Loading Docks<br>1 Drive-Up Ramp |
| Ceiling                | 19'                                             |
| Power                  | Heavy                                           |
| Zone                   | M3-1                                            |
| Block / Lot            | 294 / 173                                       |
| Term                   | Approximately 3 Years                           |
| Asking Price           | Call or E-mail                                  |