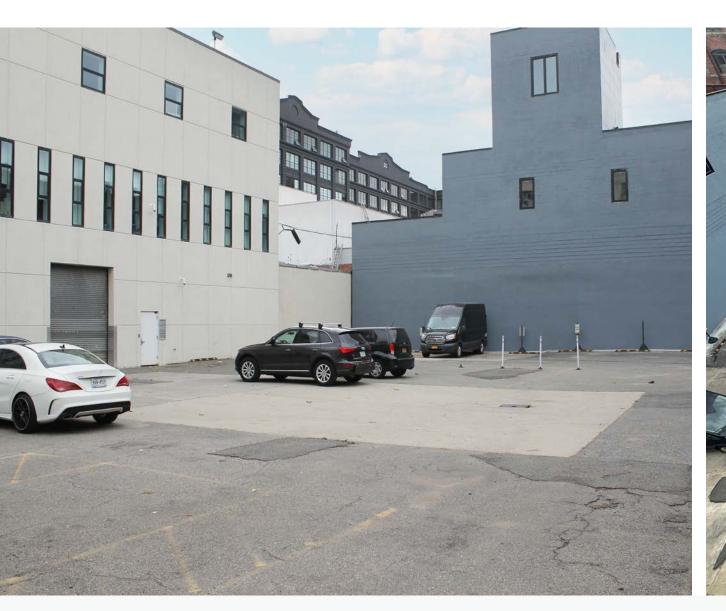

## Your Executive Parking Lot.

**4101 1st Avenue, Brooklyn** 19,000 sf Building & 12,500 sf Land

12,500 sf Executive Parking

#### Welcome To Your New Headquarters.

4101 1st Avenue stands as a functional and modern three-story building in the burgeoning Sunset Park area of Brooklyn. Its ground floor is designed as a spacious warehouse, ideal for all industrial uses, with drive-in doors for easy loading and access. The second floor features sleek, finished Class A office space, complete with executives offices, conference rooms, and bullpen areas, along with numerous windows that flood the area with natural light. On the third floor, a comfortable employee lounge offers a relaxing retreat, complete with kitchen amenities, a pool table, a full service gym, and views of the surrounding neighborhood. Outside, the building is complemented by a convenient & secured private lot, ensuring ample parking for staff and visitors alike. All reasonable divisions considered.