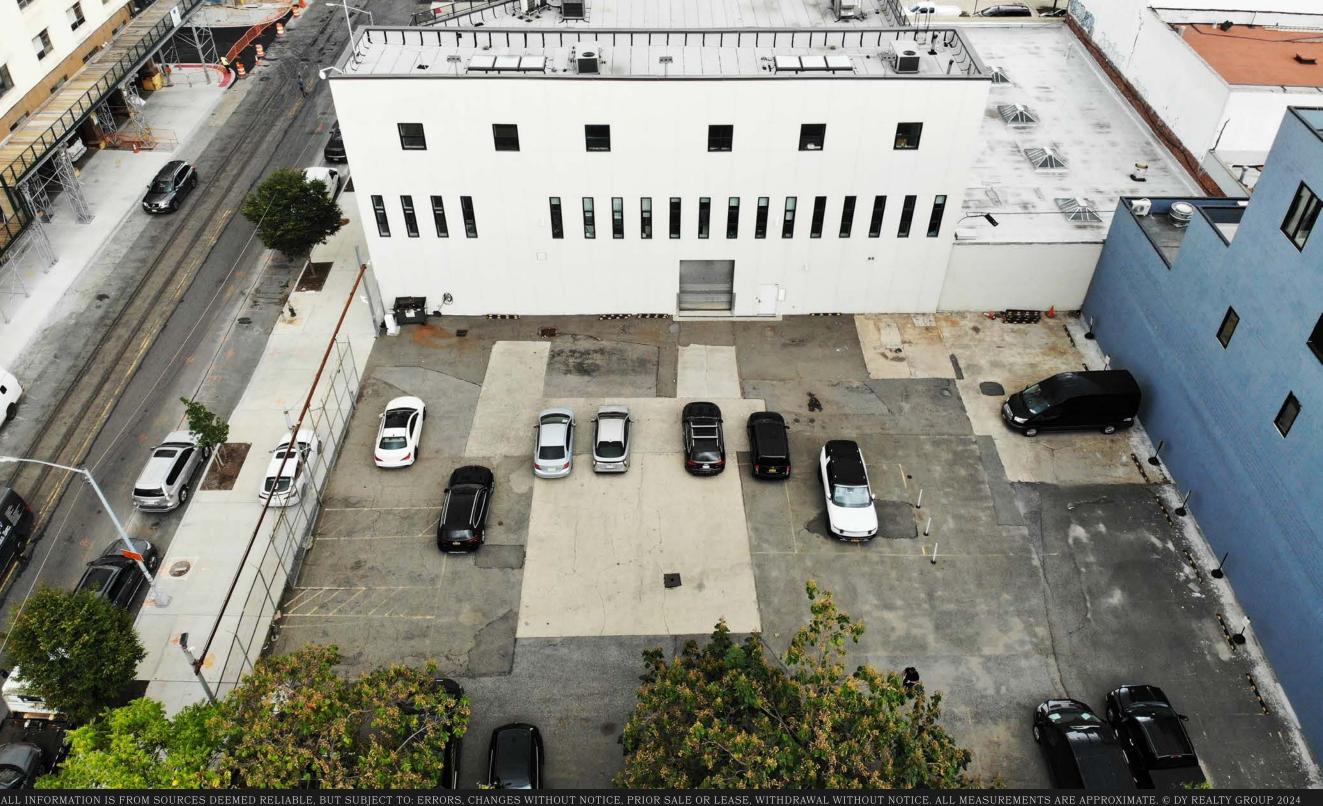

## Your Executive Parking Lot.

**4101 1st Avenue, Brooklyn** 19,000 sf Building & 12,500 sf Land

12,500 sf Executive Parking