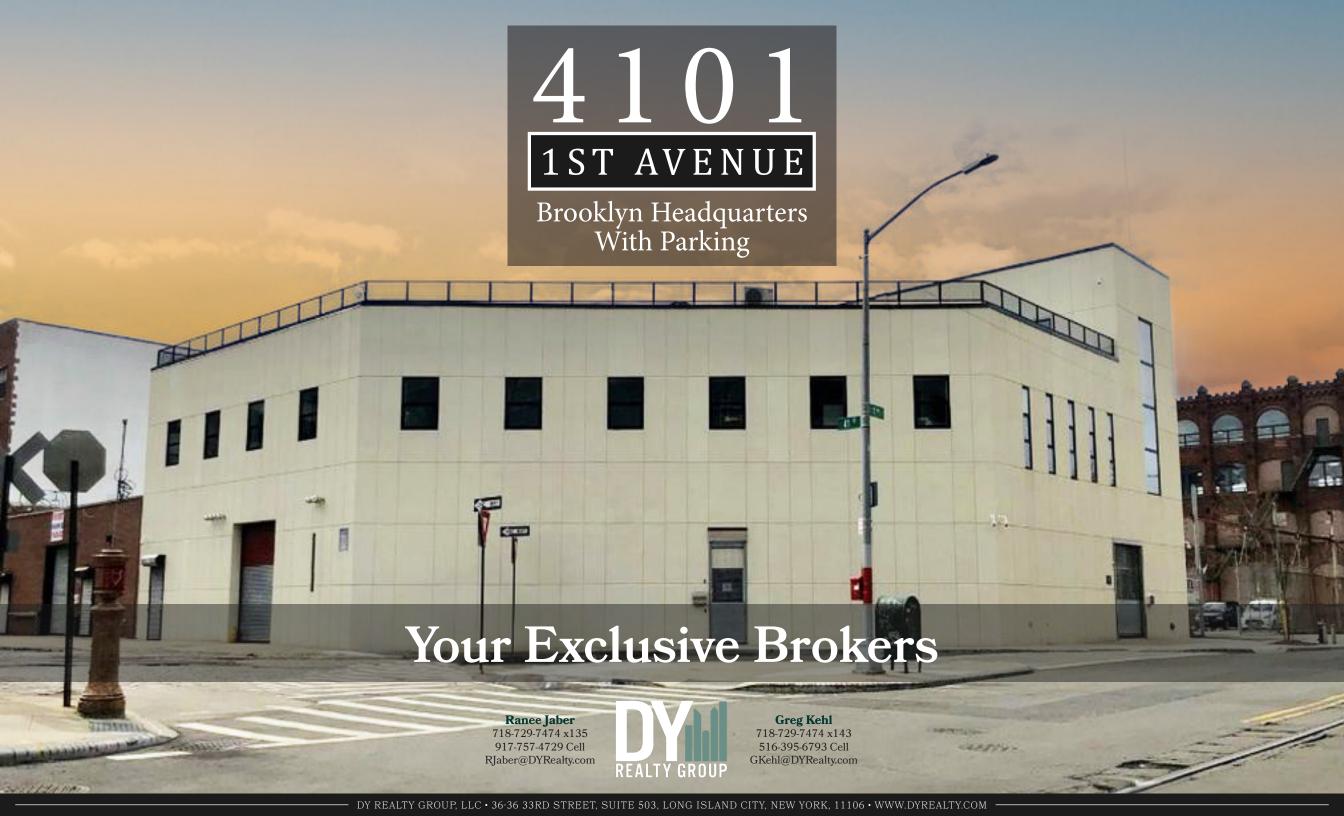

### Your New Headquarters.

#### 4101 1st Avenue, Brooklyn

19,000 sf Building & 12,500 sf Land

For More Information or To Schedule A Tour, Contact Exclusive Agents:

Ranee Jaber | 718-729-7474 x135 | 917-757-4729 Cell | RJaber@DYRealty.com

#### Welcome To Your New Headquarters.

4101 1st Avenue stands as a functional and modern three-story building in the burgeoning Sunset Park area of Brooklyn. Its ground floor is designed as a spacious warehouse, ideal for all industrial uses, with drive-in doors for easy loading and access. The second floor features sleek, finished Class A office space, complete with executives offices, conference rooms, and bullpen areas, along with numerous windows that flood the area with natural light. On the third floor, a comfortable employee lounge offers a relaxing retreat, complete with kitchen amenities, a pool table, a full service gym, and views of the surrounding neighborhood. Outside, the building is complemented by a convenient & secured private lot, ensuring ample parking for staff and visitors alike. All reasonable divisions considered.