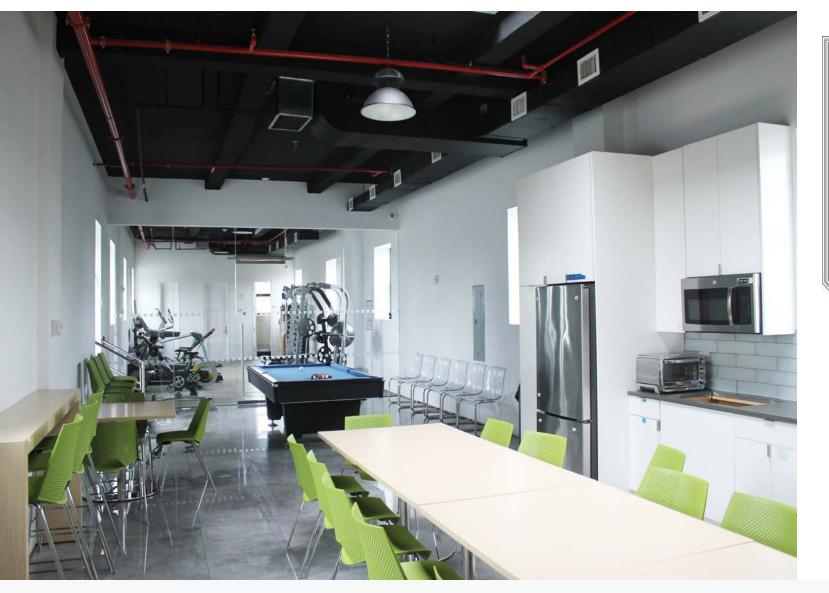

# Your Employee Lounge.

#### Welcome To Your New Headquarters.

4101 1st Avenue stands as a functional and modern three-story building in the burgeoning Sunset Park area of Brooklyn. Its ground floor is designed as a spacious warehouse, ideal for all industrial uses, with drive-in doors for easy loading and access. The second floor features sleek, finished Class A office space, complete with executives offices, conference rooms, and bullpen areas, along with numerous windows that flood the area with natural light. On the third floor, a comfortable employee lounge offers a relaxing retreat, complete with kitchen amenities, a pool table, a full service gym, and views of the surrounding neighborhood. Outside, the building is complemented by a convenient & secured private lot, ensuring ample parking for staff and visitors alike. All reasonable divisions considered.