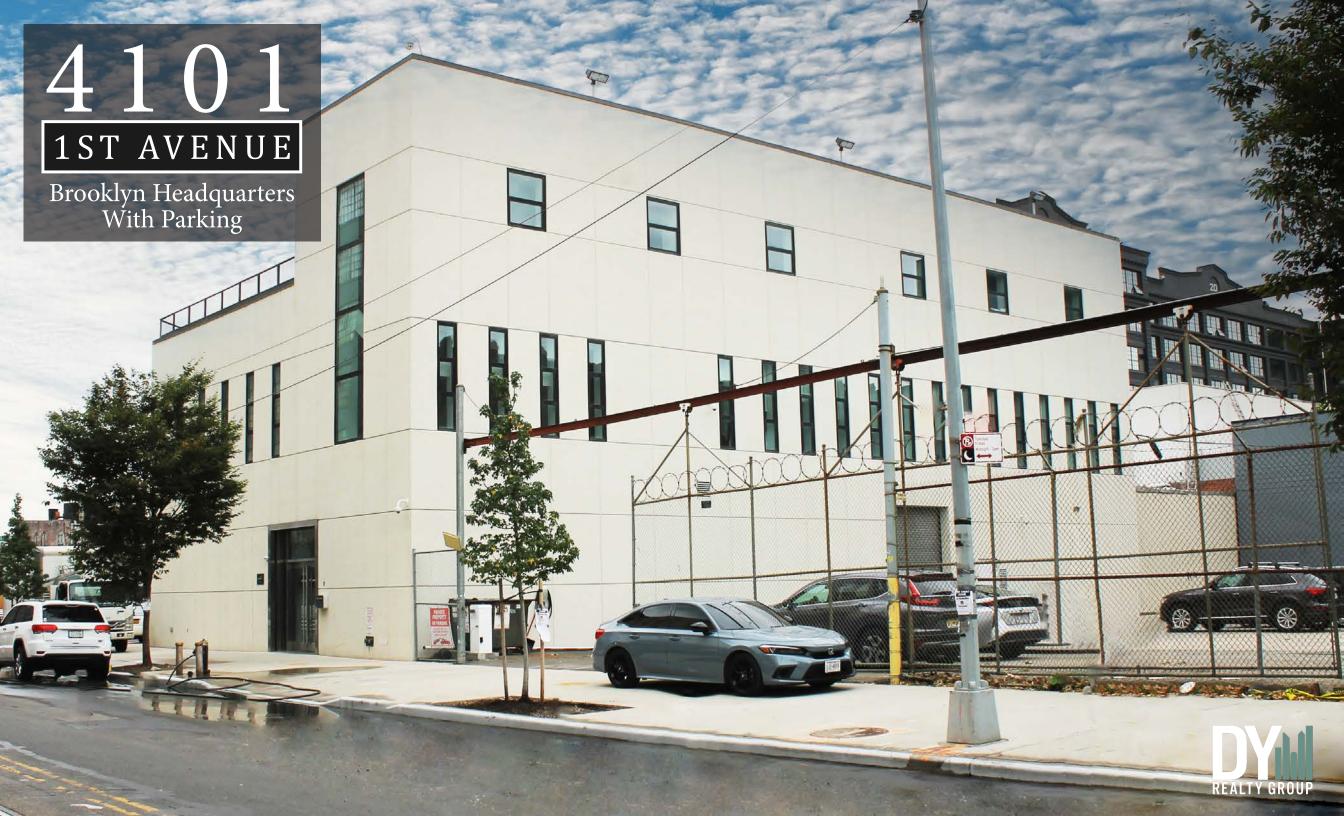

### Your New Headquarters.

#### 4101 1st Avenue, Brooklyn

19,000 sf Building & 12,500 sf Land

For More Information or To Schedule A Tour, Contact Exclusive Agents:

Ranee Jaber | 718-729-7474 x135 | 917-757-4729 Cell | RJaber@DYRealty.com

#### Welcome To Your New Headquarters.

4101 1st Avenue stands as a functional and modern three-story building in the burgeoning Sunset Park area of Brooklyn. Its ground floor is designed as a spacious warehouse, ideal for all industrial uses, with drive-in doors for easy loading and access. The second floor features sleek, finished Class A office space, complete with executives offices, conference rooms, and bullpen areas, along with numerous windows that flood the area with natural light. On the third floor, a comfortable employee lounge offers a relaxing retreat, complete with kitchen amenities, a pool table, a full service gym, and views of the surrounding neighborhood. Outside, the building is complemented by a convenient & secured private lot, ensuring ample parking for staff and visitors alike. All reasonable divisions considered.