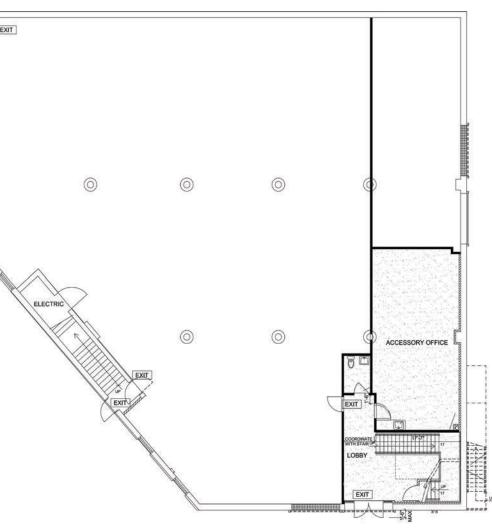

| Block / Lot       | 716 / 1                  |
|-------------------|--------------------------|
| Ground Floor      | 8,000 sf Warehouse       |
| Second Floor      | 8,000 sf Finished Office |
| Third Floor       | 3,000 sf Finished Office |
| Ceiling Height    | 14' Clear / Ground Floor |
| Land / Parking    | 12,500 sf Fenced & Paved |
| Total Plot        | 18,900 sf                |
| Loading           | 2 Drive-in Doors         |
| Power             | 800 Amps 3-Phase         |
| Real Estate Taxes | \$108,817.00 (2024/2025) |
| Zoning            | M3-1                     |
| Asking Price      | Call or E-mail           |
| ·                 | ·                        |