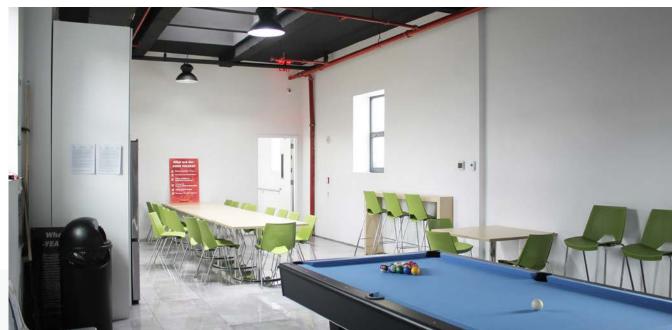

# Your Employee Lounge.

#### Welcome To Your New Headquarters.

4101 1st Avenue stands as a functional and modern three-story building in the burgeoning Sunset Park area of Brooklyn. Its ground floor is designed as a spacious warehouse, ideal for all industrial uses, with drive-in doors for easy loading and access. The second floor features sleek, finished Class A office space, complete with executives offices, conference rooms, and bullpen areas, along with numerous windows that flood the area with natural light. On the third floor, a comfortable employee lounge offers a relaxing retreat, complete with kitchen amenities, a pool table, a full service gym, and views of the surrounding neighborhood. Outside, the building is complemented by a convenient & secured private lot, ensuring ample parking for staff and visitors alike. All reasonable divisions considered.