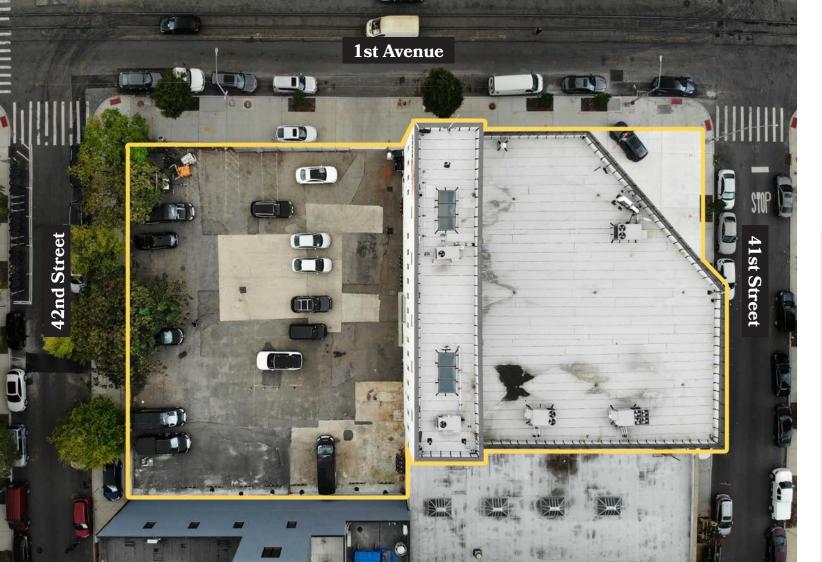

| Block / Lot       | 716 / 1                  |
|-------------------|--------------------------|
| Ground Floor      | 8,000 sf Warehouse       |
| Second Floor      | 8,000 sf Finished Office |
| Third Floor       | 3,000 sf Finished Office |
| Ceiling Height    | 14' Clear / Ground Floor |
| Land / Parking    | 12,500 sf Fenced & Paved |
| Total Plot        | 18,900 sf                |
| Loading           | 2 Drive-in Doors         |
| Power             | 800 Amps 3-Phase         |
| Real Estate Taxes | \$108,817.00 (2024/2025) |
| Zoning            | M3-1                     |
| Asking Price      | Call or E-mail           |
| ·                 | ·                        |

## Your Executive Parking Lot.

**4101 1st Avenue, Brooklyn** 19,000 sf Building & 12,500 sf Land

12,500 sf Executive Parking