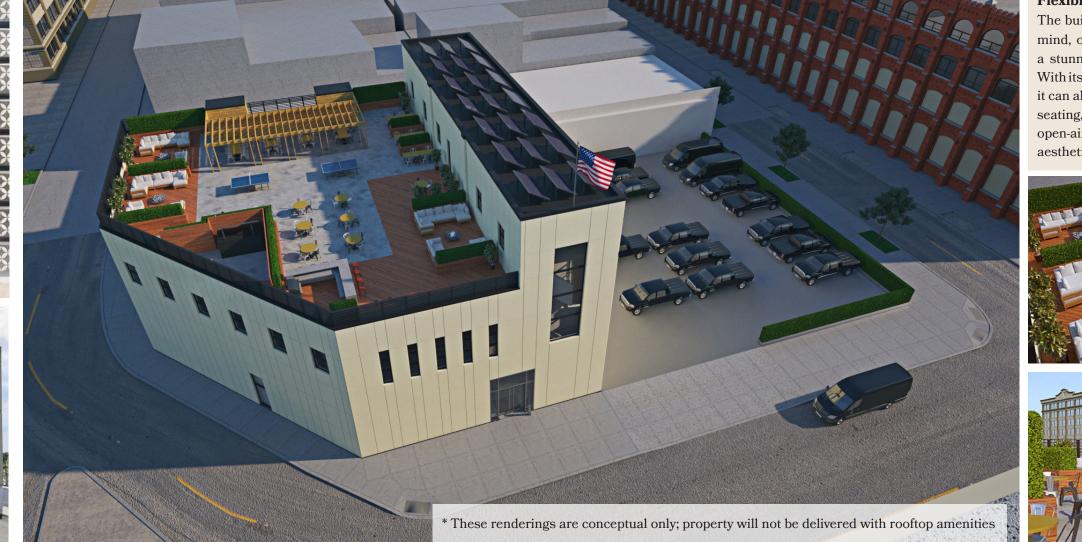

#### Flexible Rooftop Space

The building's rooftop is designed with versatility in mind, offering the potential to be transformed into a stunning outdoor terrace with Manhattan views. With its flat, spacious layout and reinforced structure. it can allow for easy installation of amenities such as seating, greenery, and lighting, creating an inviting open-air environment that can enhance both the aesthetic and functionality of the building.