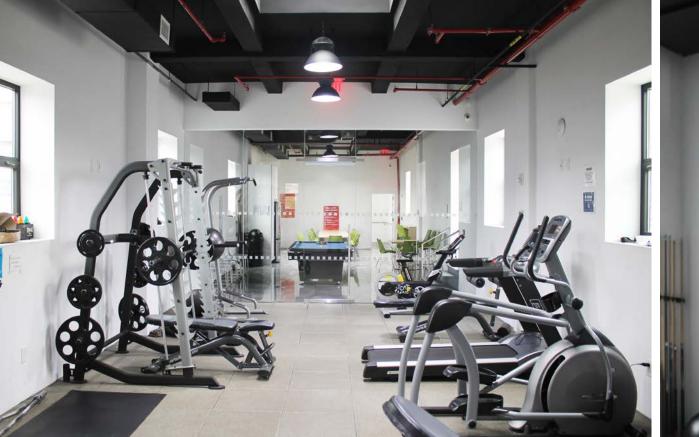

# Your Employee Lounge.

#### Welcome To Your New Headquarters.

4101 1st Avenue stands as a functional and modern three-story building in the burgeoning Sunset Park area of Brooklyn. Its ground floor is designed as a spacious warehouse, ideal for all industrial uses, with drive-in doors for easy loading and access. The second floor features sleek, finished Class A office space, complete with executives offices, conference rooms, and bullpen areas, along with numerous windows that flood the area with natural light. On the third floor, a comfortable employee lounge offers a relaxing retreat, complete with kitchen amenities, a pool table, a full service gym, and views of the surrounding neighborhood. Outside, the building is complemented by a convenient & secured private lot, ensuring ample parking for staff and visitors alike. All reasonable divisions considered.