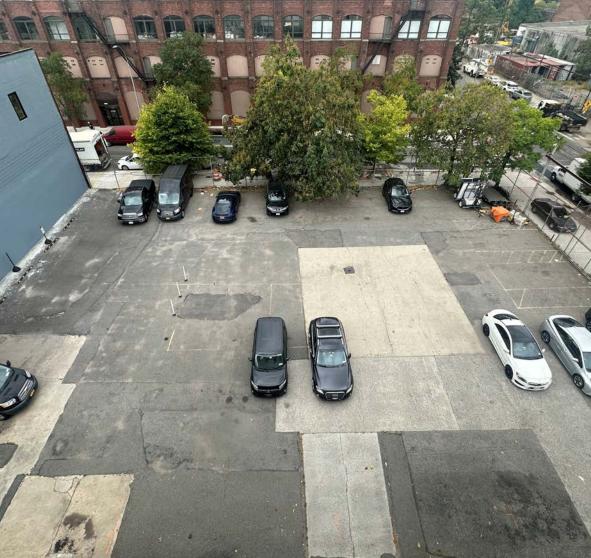

## Your Executive Parking Lot.

**4101 1st Avenue, Brooklyn** 19,000 sf Building & 12,500 sf Land

12,500 sf Executive Parking

#### Welcome To Your New Headquarters.

4101 1st Avenue stands as a functional and modern three-story building in the burgeoning Sunset Park area of Brooklyn. Its ground floor is designed as a spacious warehouse, ideal for all industrial uses, with drive-in doors for easy loading and access. The second floor features sleek, finished Class A office space, complete with executives offices, conference rooms, and bullpen areas, along with numerous windows that flood the area with natural light. On the third floor, a comfortable employee lounge offers a relaxing retreat, complete with kitchen amenities, a pool table, a full service gym, and views of the surrounding neighborhood. Outside, the building is complemented by a convenient & secured private lot, ensuring ample parking for staff and visitors alike. All reasonable divisions considered.