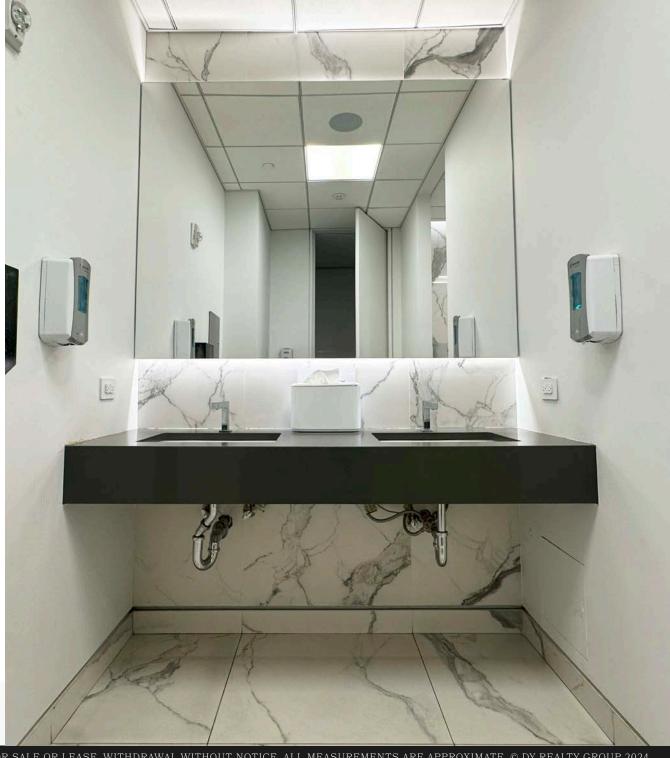

# Your Employee Lounge.

#### Welcome To Your New Headquarters.

4101 1st Avenue stands as a functional and modern three-story building in the burgeoning Sunset Park area of Brooklyn. Its ground floor is designed as a spacious warehouse, ideal for all industrial uses, with drive-in doors for easy loading and access. The second floor features sleek, finished Class A office space, complete with executives offices, conference rooms, and bullpen areas, along with numerous windows that flood the area with natural light. On the third floor, a comfortable employee lounge offers a relaxing retreat, complete with kitchen amenities, a pool table, a full service gym, and views of the surrounding neighborhood. Outside, the building is complemented by a convenient & secured private lot, ensuring ample parking for staff and visitors alike. All reasonable divisions considered.