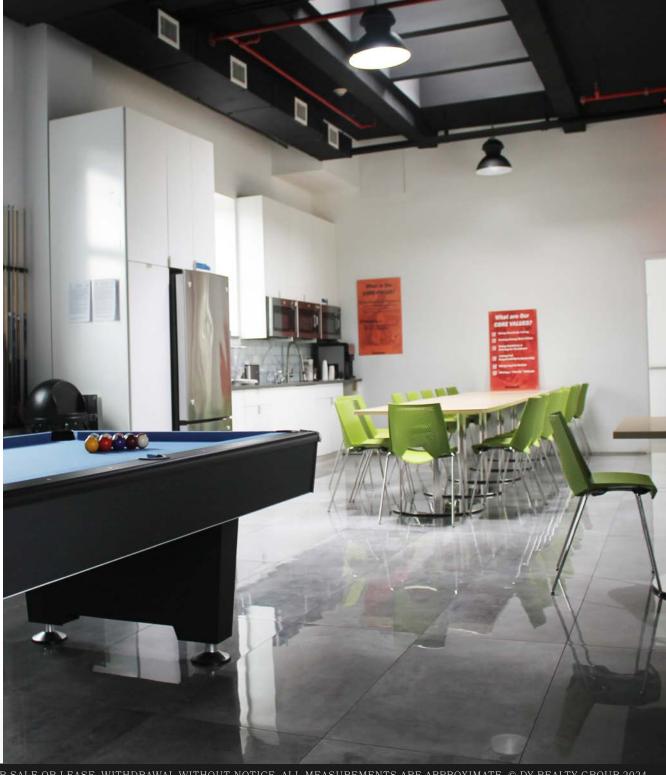

# Your Employee Lounge.

#### Welcome To Your New Headquarters.

4101 1st Avenue stands as a functional and modern three-story building in the burgeoning Sunset Park area of Brooklyn. Its ground floor is designed as a spacious warehouse, ideal for all industrial uses, with drive-in doors for easy loading and access. The second floor features sleek, finished Class A office space, complete with executives offices, conference rooms, and bullpen areas, along with numerous windows that flood the area with natural light. On the third floor, a comfortable employee lounge offers a relaxing retreat, complete with kitchen amenities, a pool table, a full service gym, and views of the surrounding neighborhood. Outside, the building is complemented by a convenient & secured private lot, ensuring ample parking for staff and visitors alike. All reasonable divisions considered.