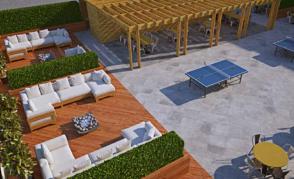

#### Flexible Rooftop Space

The building's rooftop is designed with versatility in mind, offering the potential to be transformed into a stunning outdoor terrace with Manhattan views. With its flat, spacious layout and reinforced structure. it can allow for easy installation of amenities such as seating, greenery, and lighting, creating an inviting open-air environment that can enhance both the aesthetic and functionality of the building.