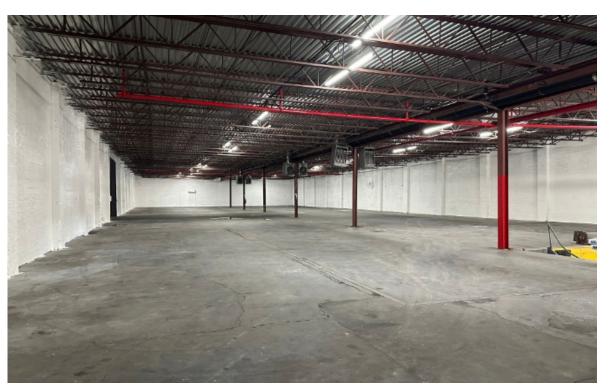

## **Property Description**

**DY Realty Group** has been retained on an exclusive basis to handle the leasing of 1075 Irving Avenue, located in the Ridgewood section of Queens.

The building consists of a 25,000 sf 1-story industrial building with 14' ceiling height. Efficient loading through 3 interior loading docks; one 60' deep and the two 30' deep each. Located in an M1-4 zone, making the building suitable for a wide variety of industrial uses.

Recent upgrades include a newly painted interior, new LED lighting, and new stucco facade.

Contact the Exclusive Agent for more information or to schedule a tour.

| Total Building | 25,000 sf 1-Story        |
|----------------|--------------------------|
| Loading        | 3 Interior Loading Docks |
| Ceiling Height | 14' Clear                |
| Zoning         | M1-4                     |
| Heat           | Gas                      |
| Column Bays    | 40' x 31'                |
| Sprinkler      | Wet                      |
| Asking Price   | Call or E-mail           |