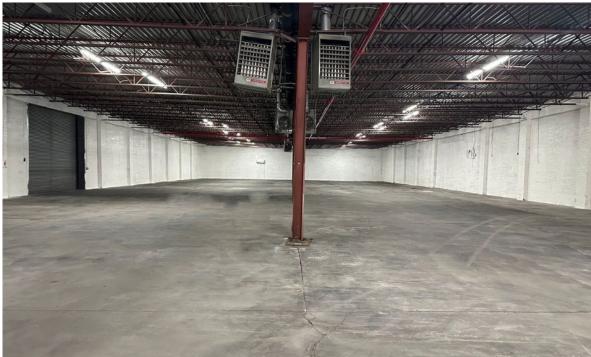

## **Property Description**

**DY Realty Group** has been retained on an exclusive basis to handle the leasing of 1075 Irving Avenue, located in the Ridgewood section of Queens.

The building consists of a 25,000 sf 1-story industrial building with 14' ceiling height. Efficient loading through 3 interior loading docks; one 60' deep and the two 30' deep each. Located in an M1-4 zone, making the building suitable for a wide variety of industrial uses.

Recent upgrades include a newly painted interior, new LED lighting, and new stucco facade.

Contact the Exclusive Agent for more information or to schedule a tour.

| Total Building | 25,000 sf 1-Story        |
|----------------|--------------------------|
| Loading        | 3 Interior Loading Docks |
| Ceiling Height | 14' Clear                |
| Zoning         | M1-4                     |
| Heat           | Gas                      |
| Column Bays    | 40' x 31'                |
| Sprinkler      | Wet                      |
| Asking Price   | Call or E-mail           |