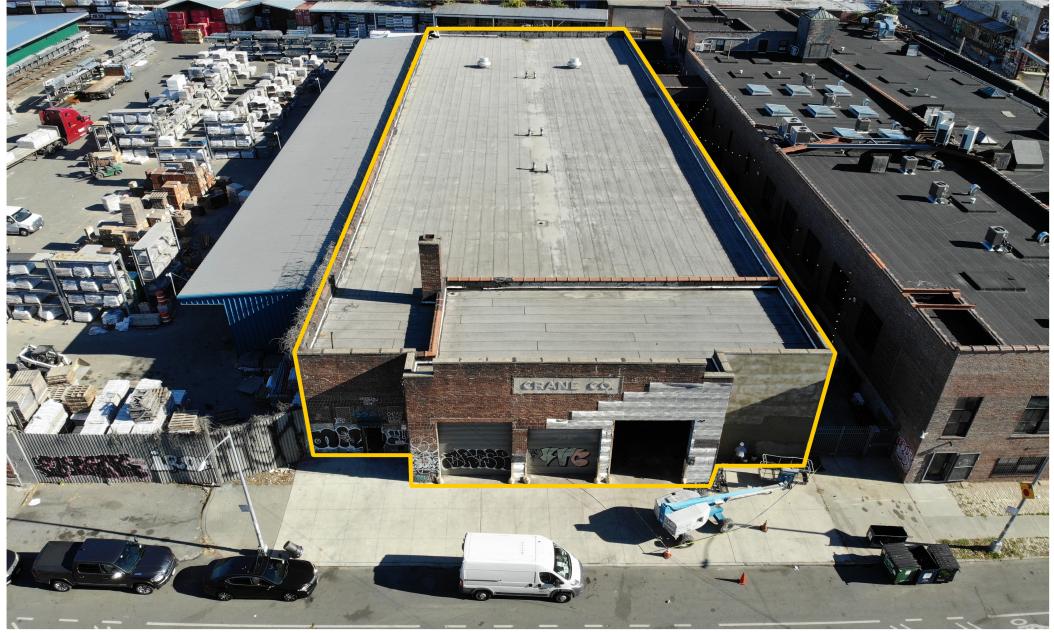

## 25,000 sf Warehouse With Loading Docks For Lease 1075 Irving Avenue, Ridgewood, Queens

36-36 33RD STREET, SUITE 503 • LONG ISLAND CITY, NY 11106 • 718.729.7474 • WWW.DYREALTY.COM

## **Property Description**

**DY Realty Group** has been retained on an exclusive basis to handle the leasing of 1075 Irving Avenue, located in the Ridgewood section of Queens.

The building consists of a 25,000 sf 1-story industrial building with 14' ceiling height. Efficient loading through 3 interior loading docks; one 60' deep and the two 30' deep each. Located in an M1-4 zone, making the building suitable for a wide variety of industrial uses.

Recent upgrades include a newly painted interior, new LED lighting, and new stucco facade.

Contact the Exclusive Agent for more information or to schedule a tour.

| Total Building | 25,000 sf 1-Story        |
|----------------|--------------------------|
| Loading        | 3 Interior Loading Docks |
| Ceiling Height | 14' Clear                |
| Zoning         | M1-4                     |
| Heat           | Gas                      |
| Column Bays    | 40' x 31'                |
| Sprinkler      | Wet                      |
| Asking Price   | Call or E-mail           |