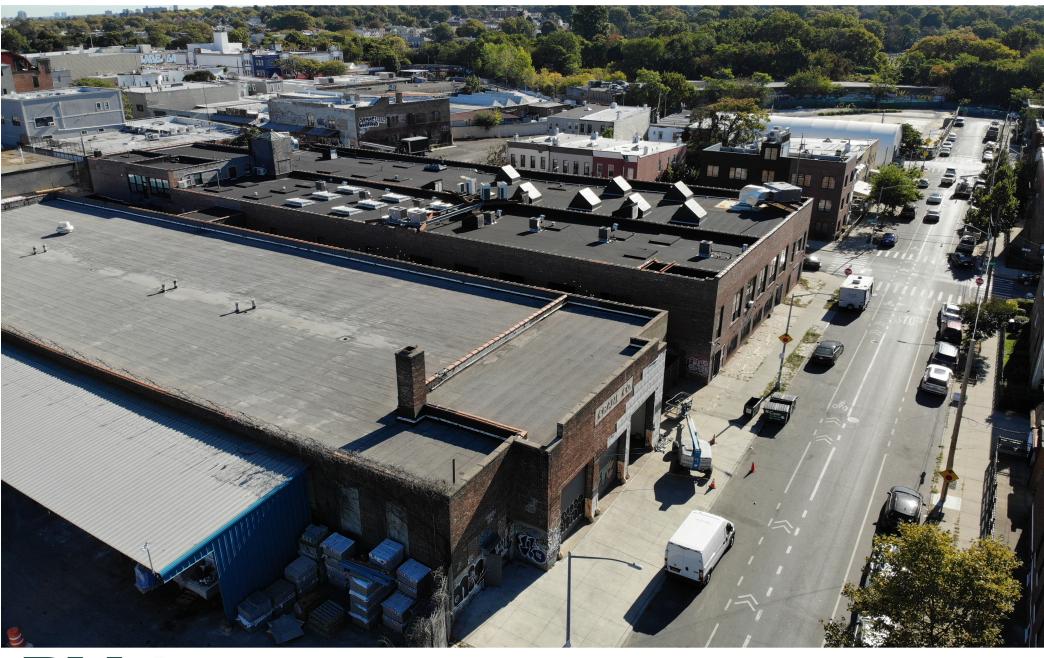

## 25,000 sf Warehouse With Loading Docks For Lease 1075 Irving Avenue, Ridgewood, Queens

36-36 33RD STREET, SUITE 503 • LONG ISLAND CITY, NY 11106 • 718.729.7474 • WWW.DYREALTY.COM

## **Property Description**

**DY Realty Group** has been retained on an exclusive basis to handle the leasing of 1075 Irving Avenue, located in the Ridgewood section of Queens.

The building consists of a 25,000 sf 1-story industrial building with 14' ceiling height. Efficient loading through 3 interior loading docks; one 60' deep and the two 30' deep each. Located in an M1-4 zone, making the building suitable for a wide variety of industrial uses.

Recent upgrades include a newly painted interior, new LED lighting, and new stucco facade.

Contact the Exclusive Agent for more information or to schedule a tour.

| Total Building | 25,000 sf 1-Story        |
|----------------|--------------------------|
| Loading        | 3 Interior Loading Docks |
| Ceiling Height | 14' Clear                |
| Zoning         | M1-4                     |
| Heat           | Gas                      |
| Column Bays    | 40' x 31'                |
| Sprinkler      | Wet                      |
| Asking Price   | Call or E-mail           |