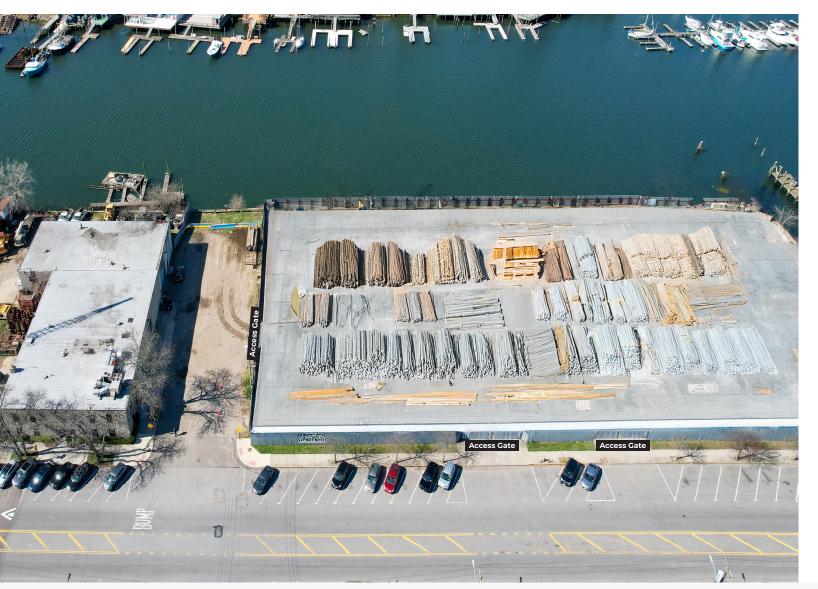

**DY Realty Group** is pleased to announce it has been retained on an exclusive basis to handle the leasing of 2300 E. 69th Street, located in the Bergen Beach section of Brooklyn, NY.

This unique opportunity features an 15,275 square foot, 2-story warehouse and office building situated on a total plot of 109,838 sf. The warehouse is ideal for all industrial uses, with an integrated office area for administrative functions. With abundant land for parking, outdoor storage, or future expansion, this property is ideal for businesses seeking a versatile, wellpositioned industrial outdoor space (IOS).

The property is strategically located in Bergen Beach, Brooklyn, providing convenient access to major roadways and transportation routes.

| Blocks / Lots       | 8446 / 31 & 8437 / 49, 54                    |
|---------------------|----------------------------------------------|
| Total Plot          | 109,838 sf                                   |
| Total Land          | 98,563 sf Parking / Storage                  |
| Bldg Ground Floor   | 11,275 sf Warehouse & Office                 |
| Bldg Second Floor   | 4,000 sf Office                              |
| 3                   |                                              |
| Zone                | M1-1                                         |
| Frontage            | MI-I<br>550' on East 69th Street             |
|                     |                                              |
| Frontage            | 550' on East 69th Street                     |
| Frontage<br>Loading | 550' on East 69th Street<br>4 Drive-in Doors |

#### 2300 East 69th Street, Brooklyn / Building

| Building    | 15,275 sf 2-Story Warehouse & Office |
|-------------|--------------------------------------|
| Total Plot  | 30,000 sf                            |
| Zone        | M1-1                                 |
| Loading     | 4 Drive-in Doors                     |
| Block / Lot | 8446 / 31                            |

# 2250 East 69th Street / LandTotal Land79,838 sfZoneM1-1

| Delivery     | Paved, Fenced, & Drained       |
|--------------|--------------------------------|
| Access       | Four Access Points / Curb Cuts |
| Block / Lots | 8437 / 49, 54                  |