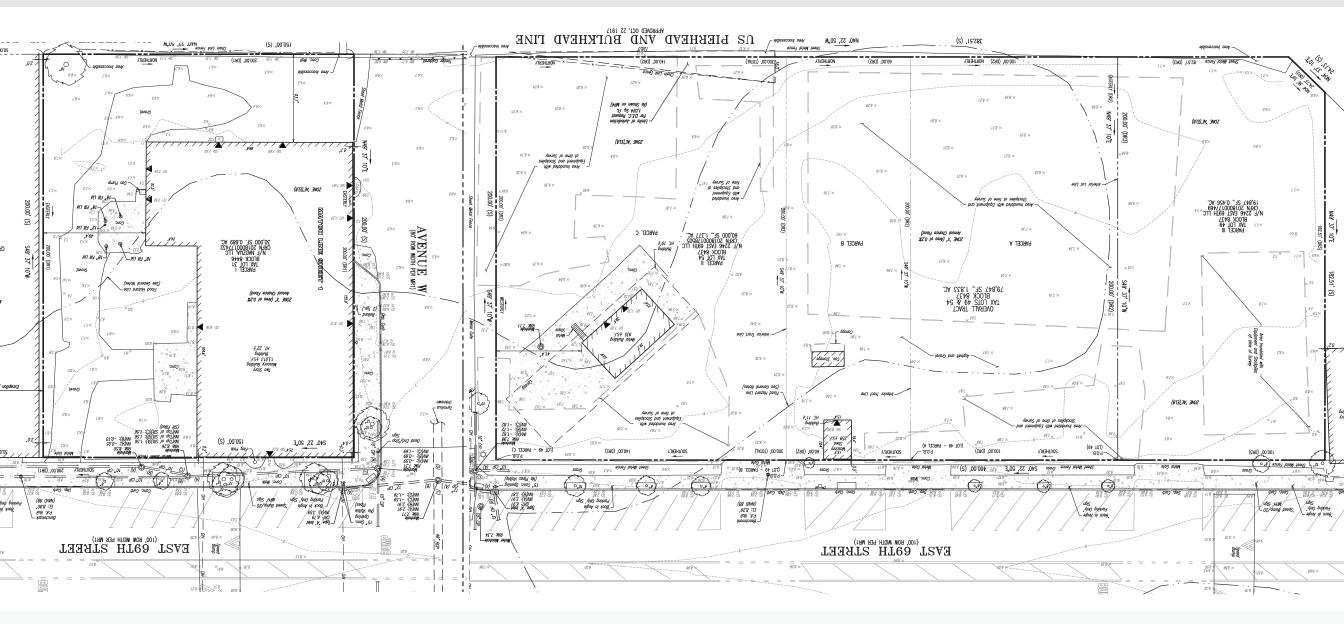

### **Bus Stops**

Avenue U | 0.3 Miles

**Property Survey** 

The property is strategically located in Bergen Beach, Brooklyn, providing convenient access to major roadways and transportation routes.

| Blocks / Lots       | 8446 / 31 & 8437 / 49, 54                    |
|---------------------|----------------------------------------------|
| Total Plot          | 109,838 sf                                   |
| Total Land          | 98,563 sf Parking / Storage                  |
| Bldg Ground Floor   | 11,275 sf Warehouse & Office                 |
| Bldg Second Floor   | 4,000 sf Office                              |
| 3                   |                                              |
| Zone                | M1-1                                         |
| Frontage            | MI-I<br>550' on East 69th Street             |
|                     |                                              |
| Frontage            | 550' on East 69th Street                     |
| Frontage<br>Loading | 550' on East 69th Street<br>4 Drive-in Doors |