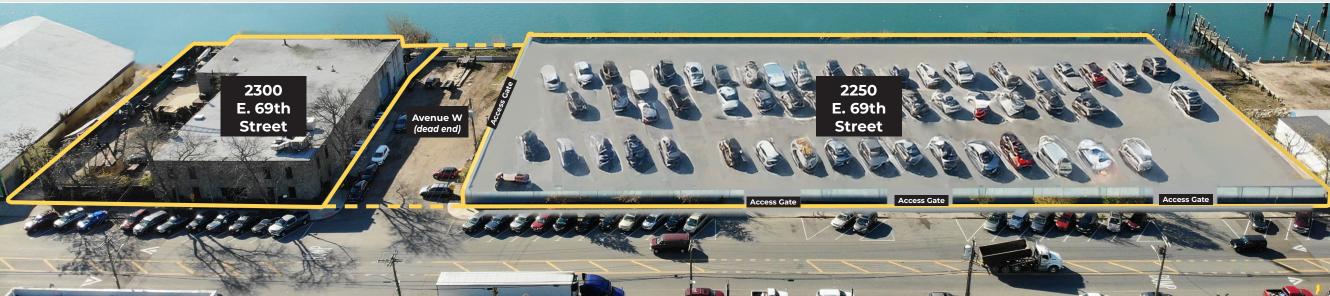

**DY Realty Group** is pleased to announce it has been retained on an exclusive basis to handle the leasing of 2300 E. 69th Street, located in the Bergen Beach section of Brooklyn, NY.

This unique opportunity features an 15,275 square foot, 2-story warehouse and office building situated on a total plot of 109,838 sf. The warehouse is ideal for all industrial uses, with an integrated office area for administrative functions. With abundant land for parking, outdoor storage, or future expansion, this property is ideal for businesses seeking a versatile, wellpositioned industrial outdoor space (IOS).

The property is strategically located in Bergen Beach, Brooklyn, providing convenient access to major roadways and transportation routes.

| Blocks / Lots       | 8446 / 31 & 8437 / 49, 54                    |
|---------------------|----------------------------------------------|
| Total Plot          | 109,838 sf                                   |
| Total Land          | 98,563 sf Parking / Storage                  |
| Bldg Ground Floor   | 11,275 sf Warehouse & Office                 |
| Bldg Second Floor   | 4,000 sf Office                              |
| 3                   |                                              |
| Zone                | M1-1                                         |
| Frontage            | MI-I<br>550' on East 69th Street             |
|                     |                                              |
| Frontage            | 550' on East 69th Street                     |
| Frontage<br>Loading | 550' on East 69th Street<br>4 Drive-in Doors |

#### 2300 East 69th Street, Brooklyn / Building

| Building    | 15,275 sf 2-Story Warehouse & Office |
|-------------|--------------------------------------|
| Total Plot  | 30,000 sf                            |
| Zone        | M1-1                                 |
| Loading     | 4 Drive-in Doors                     |
| Block / Lot | 8446 / 31                            |

# 2250 East 69th Street / LandTotal Land79,838 sfZoneM1-1

| Delivery     | Paved, Fenced, & Drained       |
|--------------|--------------------------------|
| Access       | Four Access Points / Curb Cuts |
| Block / Lots | 8437 / 49, 54                  |

Similar to numerous other unused side streets in NYC, the street shown above (Avenue W) is not in use by the City and is not anticipated to be in use in the future given it is a dead end into East Mill Basin. The area of Avenue W, approximately 12,000 sf, is not included in the rentable area calculation, although a potential tenant will most likely utilize this space for their operations.