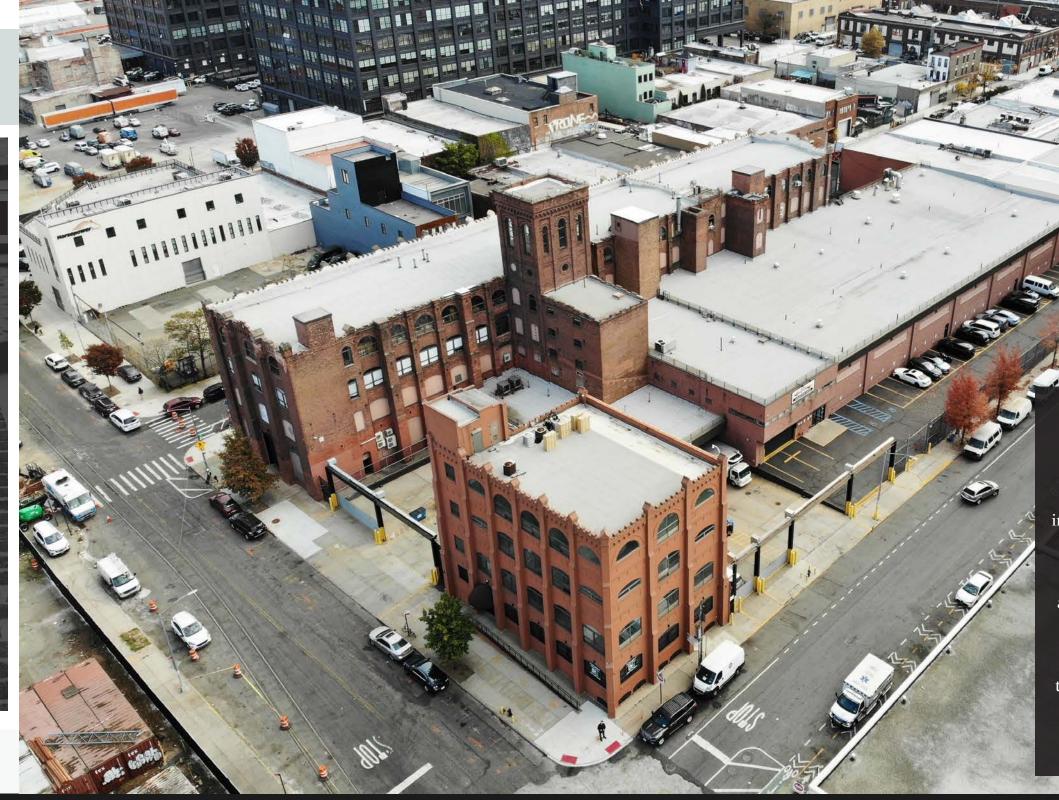

### Available For the First Time in 25 Years

This rare Sunset Park property offers an impressive 24,500 sf ground-floor warehouse, complete with five exterior off-street loading docks and one drivein door, providing secure and convenient loading flexibility. Inside, there's a 6,000 sf dedicated staging & receiving area, ideal for streamlining operations and inventory management. The property can also include 4,500 sf of finished second-floor office. 14,000 sf of on-site parking and loading further enhances 4201 1st Avenue as a rare asset in today's market. Located in the heart of Brooklyn's industrial hub, Sunset Park, this property combines space, convenience, and accessibility, making it a prime opportunity for businesses in distribution, warehousing, or manufacturing sectors, as well as for more creative users in the entertainment and design sectors.