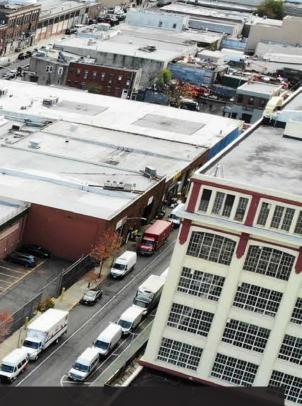

### Available For the First Time in 25 Years

This rare Sunset Park property offers an impressive 24,500 sf ground-floor warehouse, complete with five exterior off-street loading docks and one drivein door, providing secure and convenient loading flexibility. Inside, there's a 6,000 sf dedicated staging & receiving area, ideal for streamlining operations and inventory management. The property can also include 4,500 sf of finished second-floor office. 14,000 sf of on-site parking and loading further enhances 4201 1st Avenue as a rare asset in today's market. Located in the heart of Brooklyn's industrial hub, Sunset Park, this property combines space, convenience, and accessibility, making it a prime opportunity for businesses in distribution, warehousing, or manufacturing sectors, as well as for more creative users in the entertainment and design sectors.