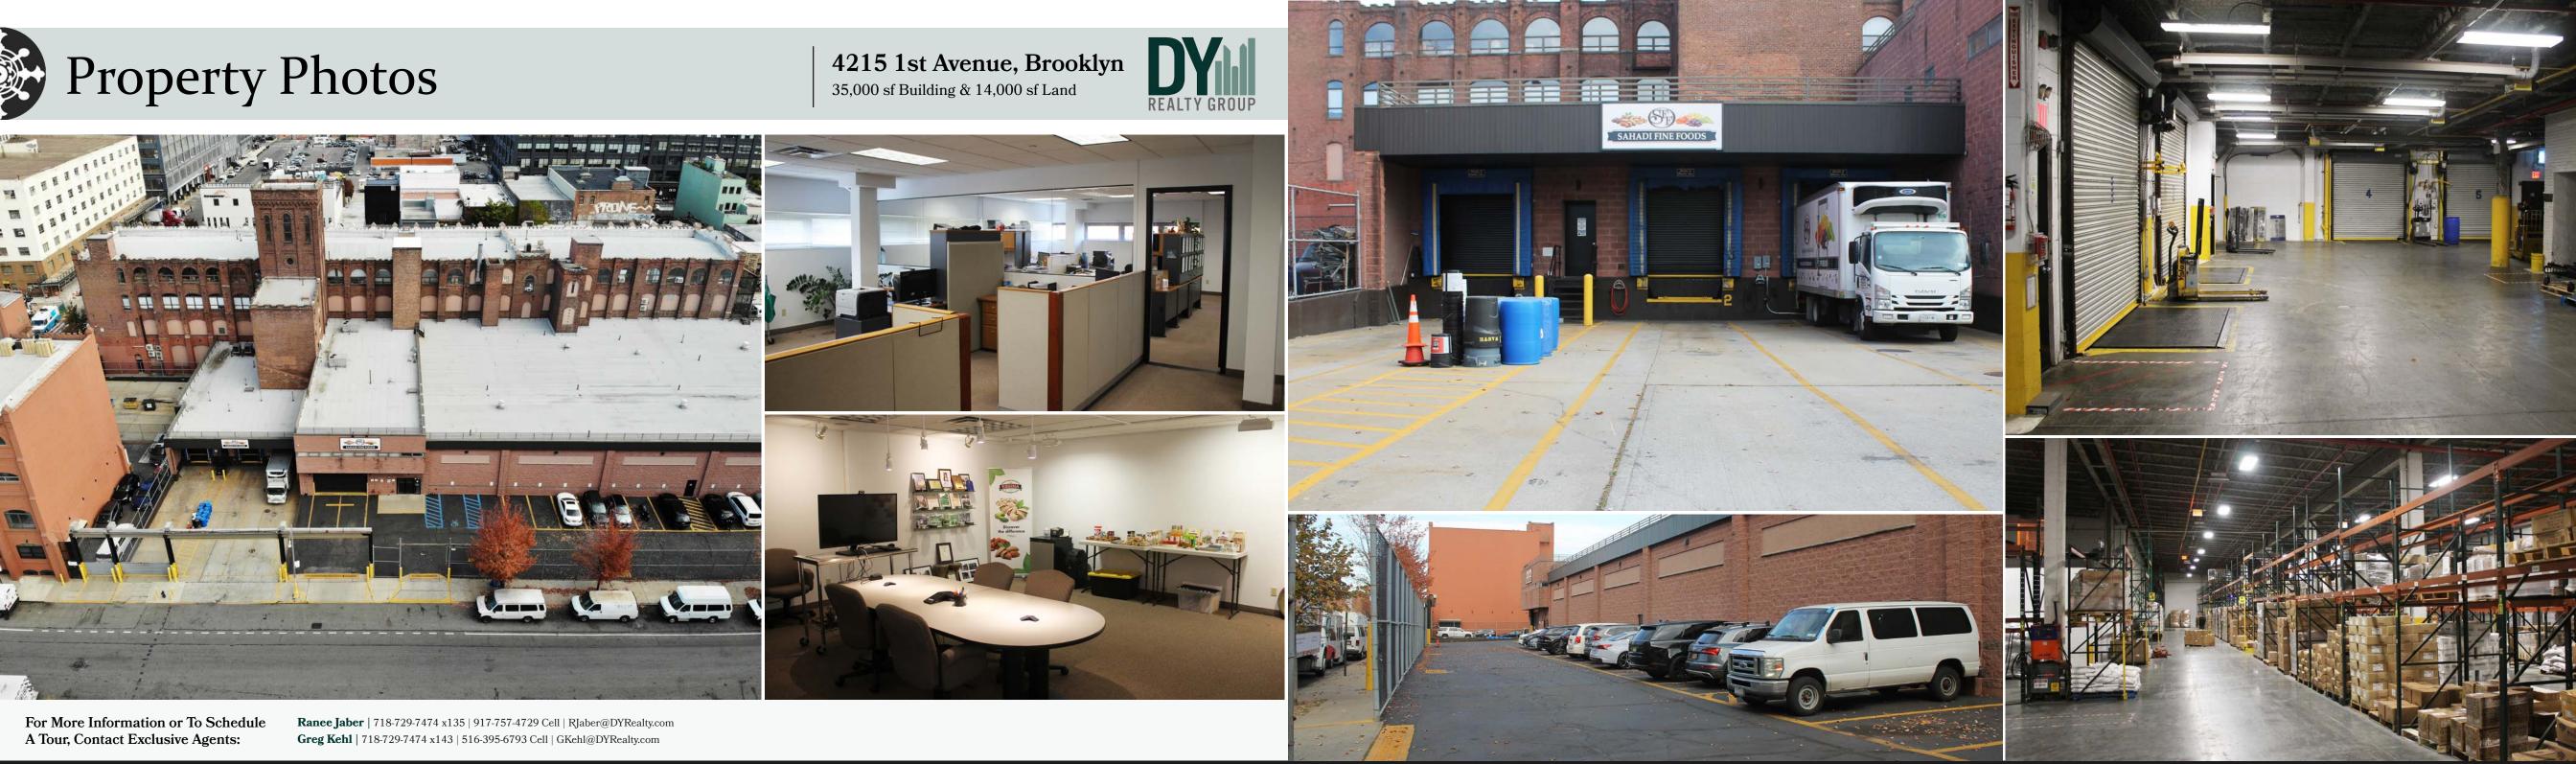

### 4215 1st Avenue, Brooklyn 35,000 sf Building & 14,000 sf Land

For More Information or To Schedule A Tour, Contact Exclusive Agents:

Ranee Jaber | 718-729-7474 x135 | 917-757-4729 Cell | RJaber@DYRealty.com Greg Kehl | 718-729-7474 x143 | 516-395-6793 Cell | GKehl@DYRealty.com

### Available For the First Time in 25 Years

This rare Sunset Park property offers an impressive 24,500 sf ground-floor warehouse, complete with five exterior off-street loading docks and one drivein door, providing secure and convenient loading flexibility. Inside, there's a 6,000 sf dedicated staging & receiving area, ideal for streamlining operations and inventory management. The property can also include 4,500 sf of finished second-floor office. 14,000 sf of on-site parking and loading further enhances 4201 1st Avenue as a rare asset in today's market. Located in the heart of Brooklyn's industrial hub, Sunset Park, this property combines space, convenience, and accessibility, making it a prime opportunity for businesses in distribution, warehousing, or manufacturing sectors, as well as for more creative users in the entertainment and design sectors.

| Block / Lot        | 721 / 1                  |
|--------------------|--------------------------|
| Warehouse          | 24,500 sf Ground Floor   |
| Staging Area       | 6,000 sf Ground Floor    |
| Finished Office    | 4,500 sf Second Floor    |
| Ceiling Height     | 20' Clear                |
| Off-Street Loading | 5 Exterior Docks, 1 Driv |
| Parking / Land     | 14,000 sf Fenced & Pave  |
| Power              | 8,000 Amps               |
| Zoning             | M3-1                     |
| Asking Price       | Call or E-mail           |
|                    |                          |