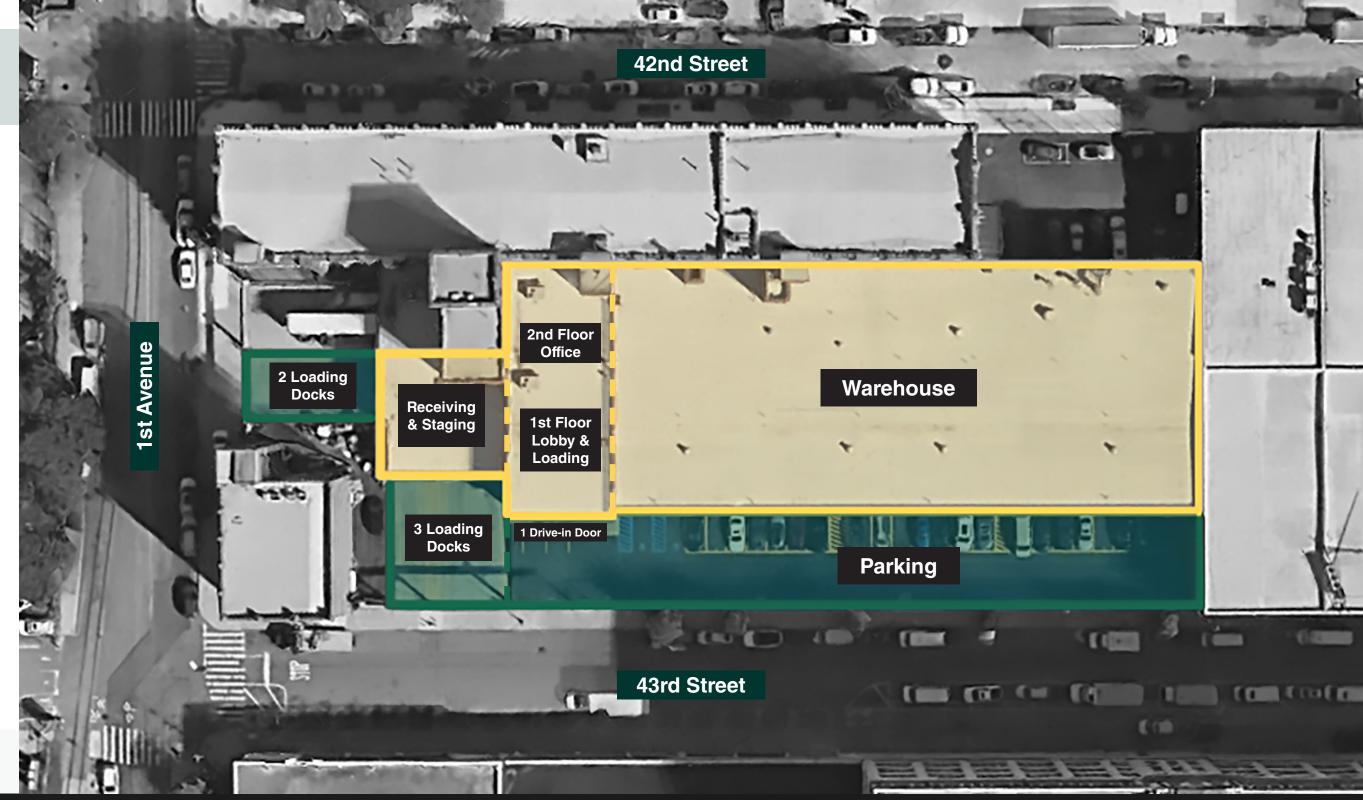

### Available For the First Time in 25 Years

This rare Sunset Park property offers an impressive 24,500 sf ground-floor warehouse, complete with five exterior off-street loading docks and one drivein door, providing secure and convenient loading flexibility. Inside, there's a 6,000 sf dedicated staging & receiving area, ideal for streamlining operations and inventory management. The property can also include 4,500 sf of finished second-floor office. 14,000 sf of on-site parking and loading further enhances 4201 1st Avenue as a rare asset in today's market. Located in the heart of Brooklyn's industrial hub, Sunset Park, this property combines space, convenience, and accessibility, making it a prime opportunity for businesses in distribution, warehousing, or manufacturing sectors, as well as for more creative users in the entertainment and design sectors.

| Block / Lot        | 721 / 1                  |
|--------------------|--------------------------|
| Warehouse          | 24,500 sf Ground Floor   |
| Staging Area       | 6,000 sf Ground Floor    |
| Finished Office    | 4,500 sf Second Floor    |
| Ceiling Height     | 20' Clear                |
| Off-Street Loading | 5 Exterior Docks, 1 Driv |
| Parking / Land     | 14,000 sf Fenced & Pave  |
| Power              | 8,000 Amps               |
| Zoning             | M3-1                     |
| Asking Price       | Call or E-mail           |
|                    |                          |