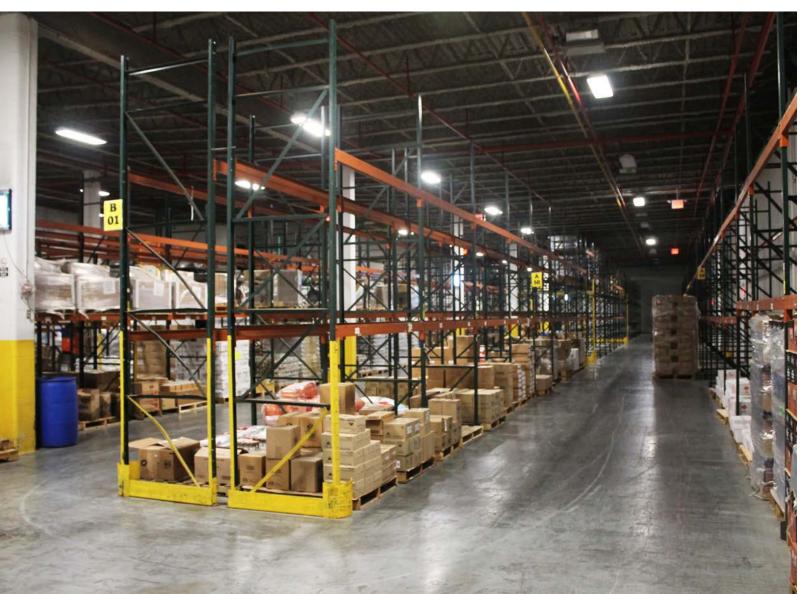

### Available For the First Time in 25 Years

This rare Sunset Park property offers an impressive 24,500 sf ground-floor warehouse, complete with five exterior off-street loading docks and one drivein door, providing secure and convenient loading flexibility. Inside, there's a 6,000 sf dedicated staging & receiving area, ideal for streamlining operations and inventory management. The property can also include 4,500 sf of finished second-floor office. 14,000 sf of on-site parking and loading further enhances 4201 1st Avenue as a rare asset in today's market. Located in the heart of Brooklyn's industrial hub, Sunset Park, this property combines space, convenience, and accessibility, making it a prime opportunity for businesses in distribution, warehousing, or manufacturing sectors, as well as for more creative users in the entertainment and design sectors.

| Block / Lot        | 721 / 1                  |
|--------------------|--------------------------|
| Warehouse          | 24,500 sf Ground Floor   |
| Staging Area       | 6,000 sf Ground Floor    |
| Finished Office    | 4,500 sf Second Floor    |
| Ceiling Height     | 20' Clear                |
| Off-Street Loading | 5 Exterior Docks, 1 Driv |
| Parking / Land     | 14,000 sf Fenced & Pave  |
| Power              | 8,000 Amps               |
| Zoning             | M3-1                     |
| Asking Price       | Call or E-mail           |
|                    |                          |