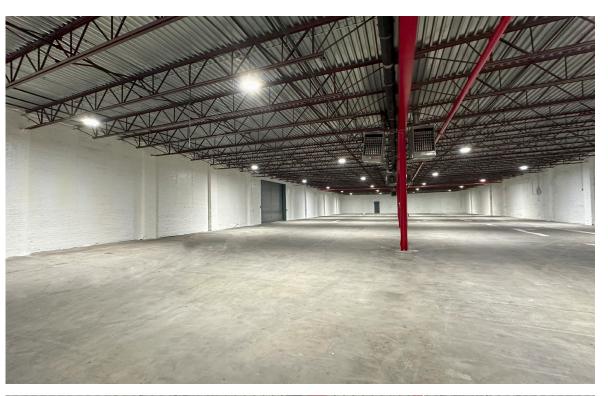

## **Property Description**

**DY Realty Group** has been retained on an exclusive basis to handle the leasing of 1075 Irving Avenue, located in the Ridgewood section of Queens.

The building consists of a 22,500 sf 1-story industrial building with 14' ceiling height. Efficient loading through 3 interior loading docks; one 60' deep and the two 30' deep each. Located in an M1-4 zone, making the building suitable for a wide variety of industrial uses.

Recent upgrades include a newly painted interior, new LED lighting, and new stucco facade.

Contact the Exclusive Agent for more information or to schedule a tour.

**Total Building** 22,500 sf 1-Story

**Loading** 3 Interior Loading Docks

Ceiling Height 14' Clear

Zoning M1-4

**Heat** Gas

Column Bays 40' x 31'

Sprinkler Wet

Asking Price Call or E-mail

ALL INFORMATION IS FROM SOURCES DEFMED RELIABLE BUT SUBJECT TO: FRRORS CHANGES WITHOUT NOTICE PRIOR SALE OR LEASE WITHORAWAL WITHOUT NOTICE ALL MEASUREMENTS ARE APPROXIMATED.