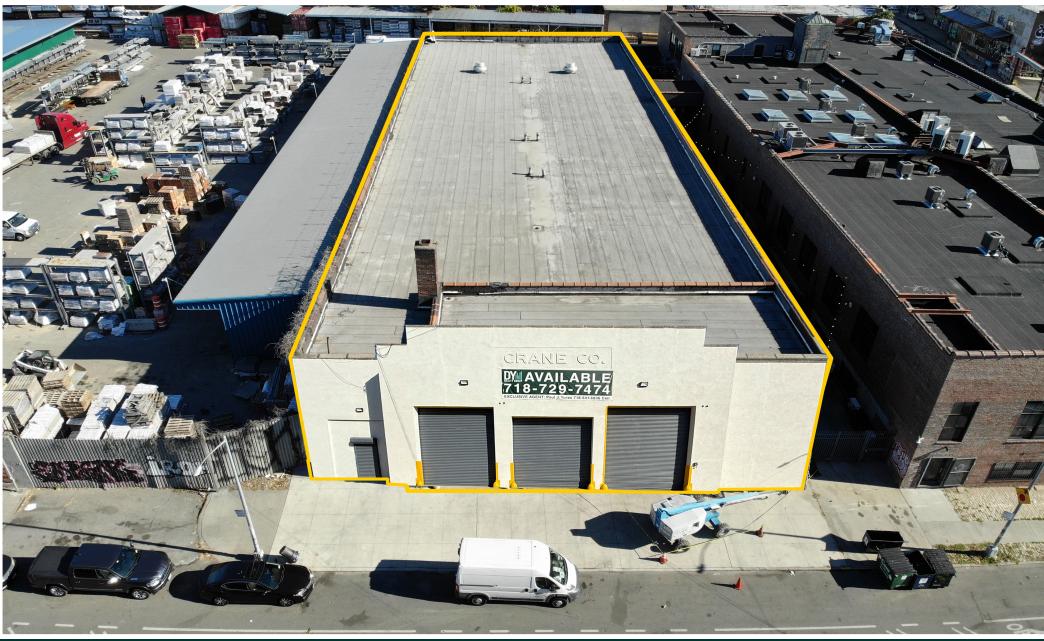

## 22,500 sf Warehouse With Loading Docks For Lease 1075 Irving Avenue, Ridgewood, Queens

## **Property Description**

**DY Realty Group** has been retained on an exclusive basis to handle the leasing of 1075 Irving Avenue, located in the Ridgewood section of Queens.

The building consists of a 22,500 sf 1-story industrial building with 14' ceiling height. Efficient loading through 3 interior loading docks; one 60' deep and the two 30' deep each. Located in an M1-4 zone, making the building suitable for a wide variety of industrial uses.

Recent upgrades include a newly painted interior, new LED lighting, and new stucco facade.

Contact the Exclusive Agent for more information or to schedule a tour.

**Total Building** 22,500 sf 1-Story

**Loading** 3 Interior Loading Docks