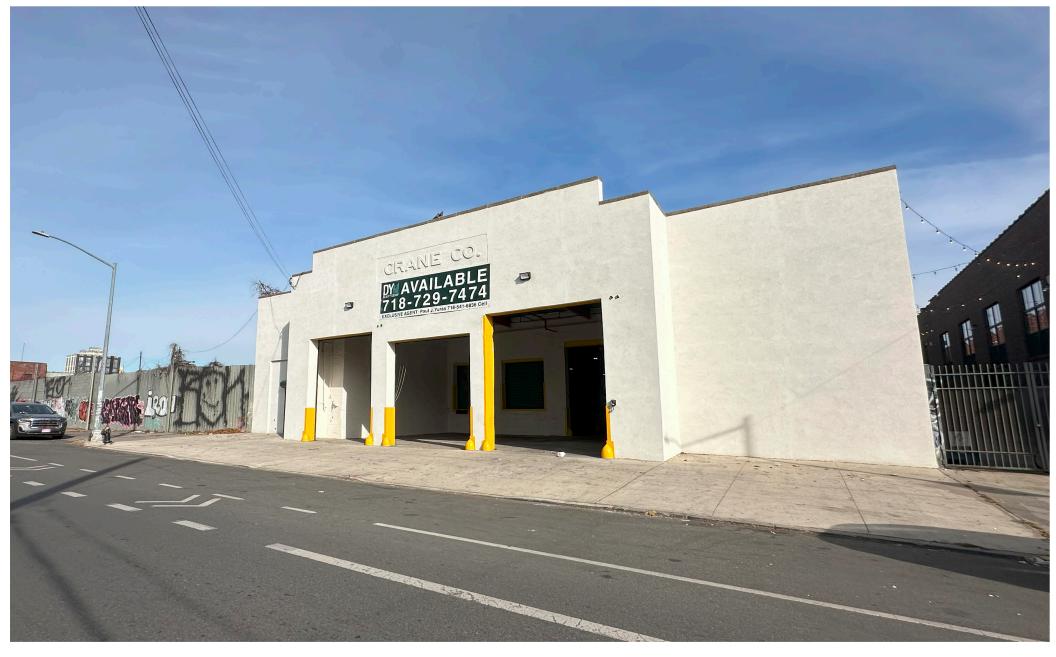

## **Property Description**

**DY Realty Group** has been retained on an exclusive basis to handle the leasing of 1075 Irving Avenue, located in the Ridgewood section of Queens.

The building consists of a 22,500 sf 1-story industrial building with 14' ceiling height. Efficient loading through 3 interior loading docks; one 60' deep and the two 30' deep each. Located in an M1-4 zone, making the building suitable for a wide variety of industrial uses.

Recent upgrades include a newly painted interior, new LED lighting, and new stucco facade.

Contact the Exclusive Agent for more information or to schedule a tour.

**Total Building** 22,500 sf 1-Story

**Loading** 3 Interior Loading Docks