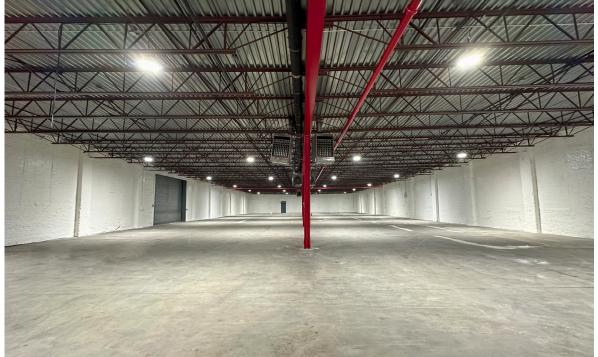

## **Property Description**

**DY Realty Group** has been retained on an exclusive basis to handle the leasing of 1075 Irving Avenue, located in the Ridgewood section of Queens.

The building consists of a 22,500 sf 1-story industrial building with 14' ceiling height. Efficient loading through 3 interior loading docks; one 60' deep and the two 30' deep each. Located in an M1-4 zone, making the building suitable for a wide variety of industrial uses.

Recent upgrades include a newly painted interior, new LED lighting, and new stucco facade.

Contact the Exclusive Agent for more information or to schedule a tour.

**Total Building** 22,500 sf 1-Story

**Loading** 3 Interior Loading Docks

Ceiling Height 14' Clear

Zoning M1-4

**Heat** Gas

Column Bays 40' x 31'

Sprinkler Wet

Asking Price Call or E-mail

ALL INFORMATION IS FROM SOURCES DEFMED RELIABLE BUT SUBJECT TO: FRRORS CHANGES WITHOUT NOTICE PRIOR SALE OR LEASE WITHORAWAL WITHOUT NOTICE ALL MEASUREMENTS ARE APPROXIMATED.