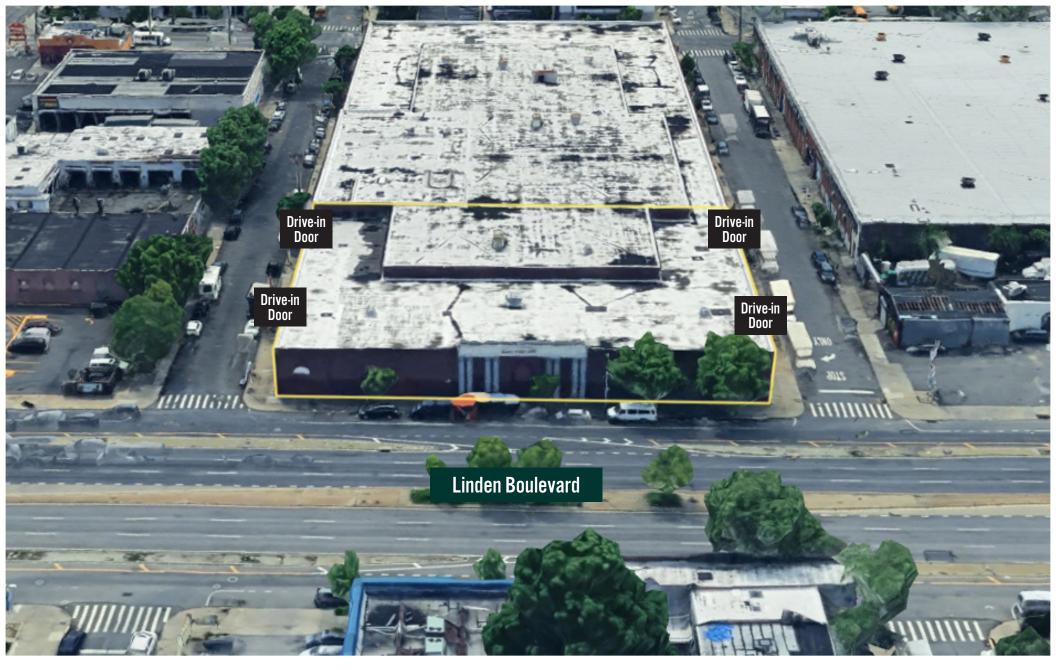

Available for lease is a 32,757 sf division of the building, including 4 drive-in doors and 15' to 22' ceiling height. The property boasts three-street frontage on Linden Boulevard, Georgia Avenue, and Sheffield Avenue, including loading on two sides.

**Loading** 4 Drive-in Doors

Potential For Interior

**Above-Grade Loading Dock** 

**Ceiling** 15' to 22'

Power Heavy

Zone M1-1

**Block / Lot** 4345 / 1

Asking Price Call or E-mail