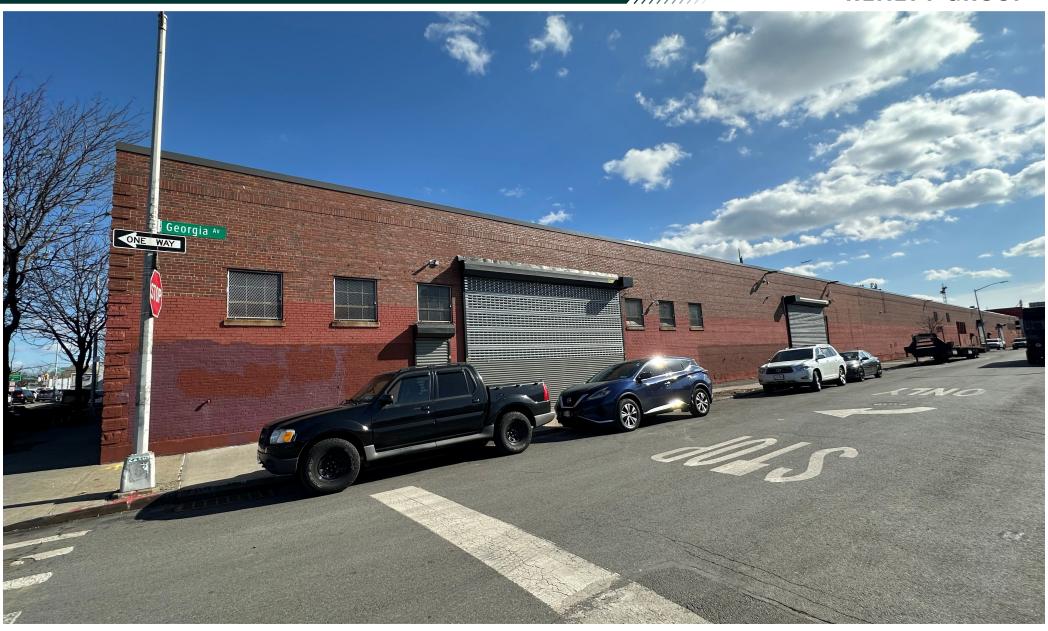

Available for lease is a 32,757 sf division of the building, including 4 drive-in doors and 15' to 22' ceiling height. The property boasts three-street frontage on Linden Boulevard, Georgia Avenue, and Sheffield Avenue, including loading on two sides.

Located in Spring Creek, Brooklyn, with access to the Brooklyn-Queens Expressway and Van Wyck Expressway via Linden Boulevard.

Total Available 32,757 sf

**Ground Floor** 31,257 sf Warehouse

Mezzanine 1,500 sf Storage