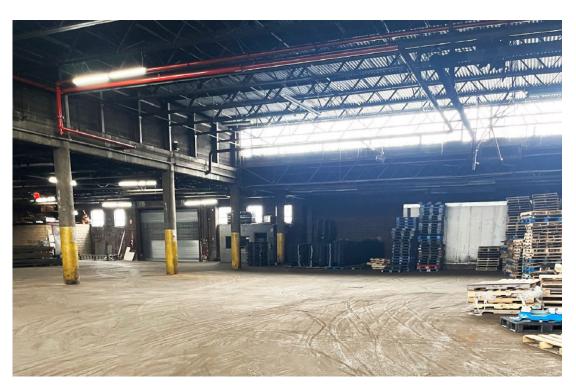

Available for lease is a 32,757 sf division of the building, including 4 drive-in doors and 15' to 22' ceiling height. The property boasts three-street frontage on Linden Boulevard, Georgia Avenue, and Sheffield Avenue, including loading on two sides.

Located in Spring Creek, Brooklyn, with access to the Brooklyn-Queens Expressway and Van Wyck Expressway via Linden Boulevard.

Total Available 32,757 sf

**Ground Floor** 31,257 sf Warehouse

Mezzanine 1,500 sf Storage