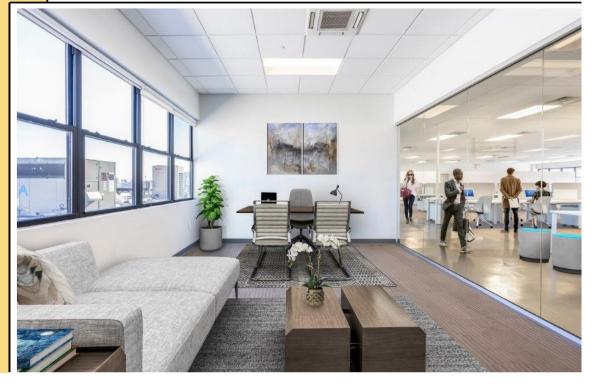

Expansive open layouts flood the space with natural light, creating an inspiring atmosphere for your team. Take advantage of the on-site chef's kitchen and event space, perfect for gatherings, networking, and daily office use.