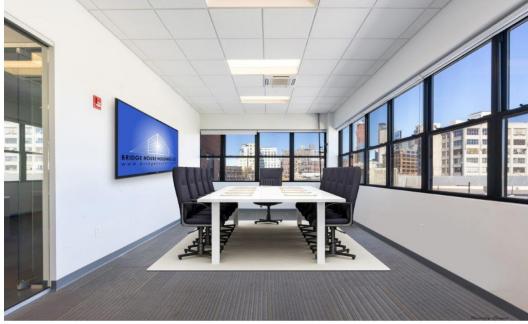

Independent tenant climate-controlled central air

Waterfront location

Fully equipped chef's kitchen, ready for daily use

Fully wired high-speed internet & Wi-Fi

Ready-to-use office cubicles

State-of-the-art boardroom

Step into a move-in ready workspace, fully furnished for seamless productivity. Dedicated cubicles offer structure while maintaining a collaborative environment, and a state-of-the-art boardroom ensures your meetings and presentations run effortlessly.