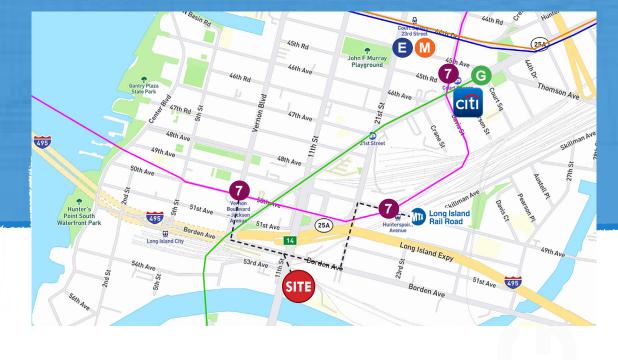

# You've found it!

An accessible hotspot for the entire team located in the heart of Long Island City.