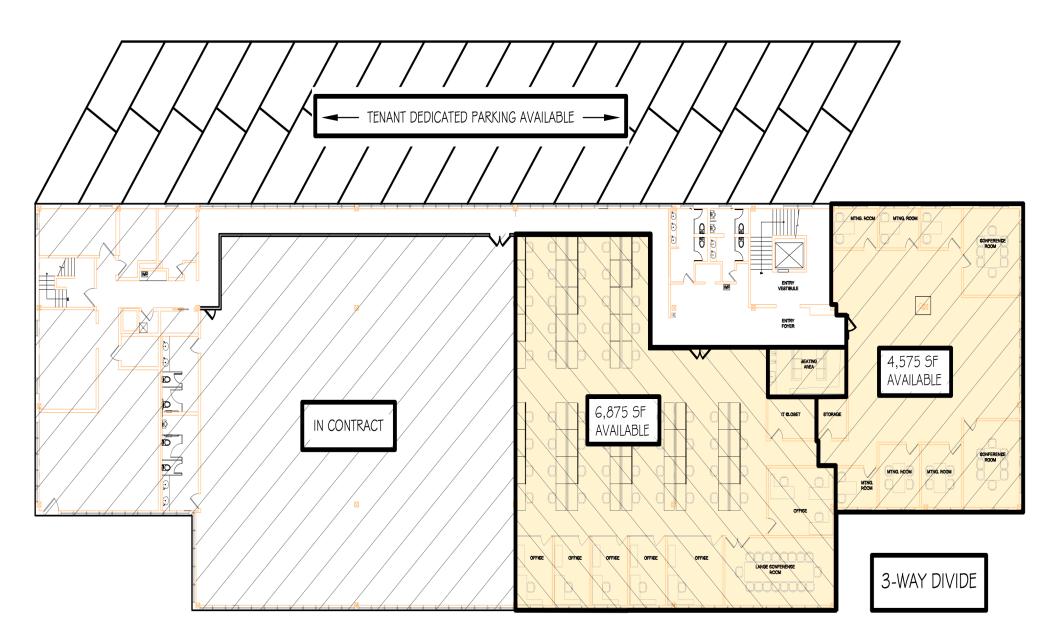

**Available** 11,450 2nd floor office sq ft

**Divisions** 4,575 sq ft / 6,875 sq ft

**Columns** 40 ft spacing / Open plan

**Elevators** 1 passenger

**HVAC** Central air / Tenant-controlled

**Parking** Onsite tenant parking

## CHOOSE YOUR SPACE MULTIPLE LAYOUT & DIVISION OPTIONS

Say goodbye to Manhattan's crowded office spaces. At Bridge House LIC, connection and creativity thrive—enhanced by a prime location, breathtaking waterfront views, and thoughtfully designed amenities.