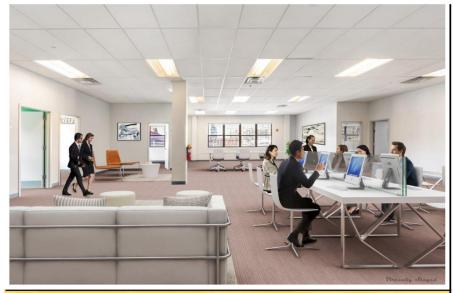

Step into a move-in ready workspace, fully furnished for seamless productivity. Dedicated cubicles offer structure while maintaining a collaborative environment, and a state-of-the-art boardroom ensures your meetings and presentations run effortlessly.

Expansive open layouts flood the space with natural light, creating an inspiring atmosphere for your team. Take advantage of the on-site chef's kitchen and event space, perfect for gatherings, networking, and daily office use.