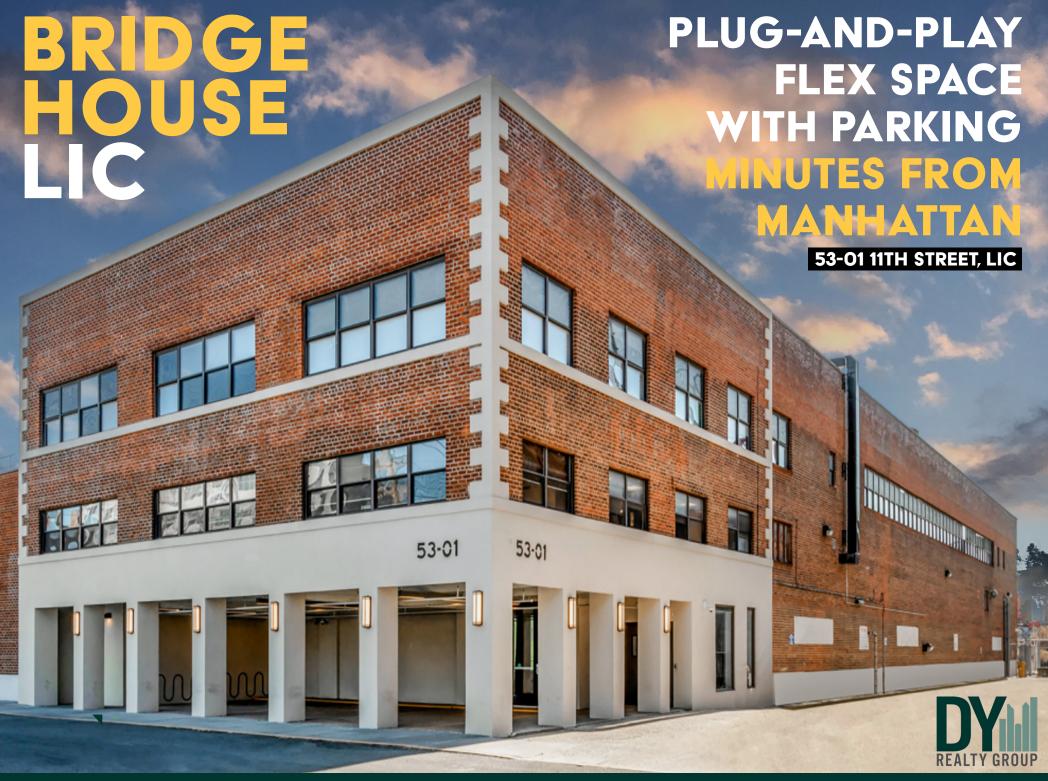

Bridge House LIC offers 11,450 square feet of newly renovated workspace in a once-industrial building in Long Island City. Open layouts drenched in natural light are paired with a host of swift commute options, including onsite tenant parking, making Bridge House LIC the ideal alternative to an overcrowded Manhattan. Nestled in a neighborhood packed with culturally diverse restaurants, gourmet cafes, and an unrivaled nearby waterfront park, it's hard to imagine a better place to call your own.

**Available** 11,450 2nd floor office sq ft

**Divisions** 4,575 sq ft / 6,875 sq ft

**Columns** 40 ft spacing / Open plan

**Elevators** 1 passenger

**HVAC** Central air / Tenant-controlled

**Parking** Onsite tenant parking