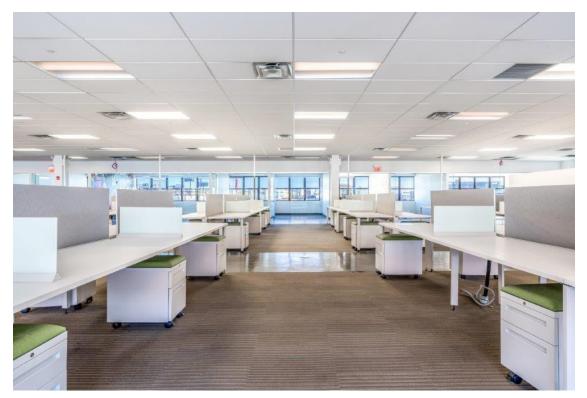

Step into a move-in ready workspace, fully furnished for seamless productivity. Dedicated cubicles offer structure while maintaining a collaborative environment, and a state-of-the-art boardroom ensures your meetings and presentations run effortlessly.

Expansive open layouts flood the space with natural light, creating an inspiring atmosphere for your team. Take advantage of the on-site chef's kitchen and event space, perfect for gatherings, networking, and daily office use.