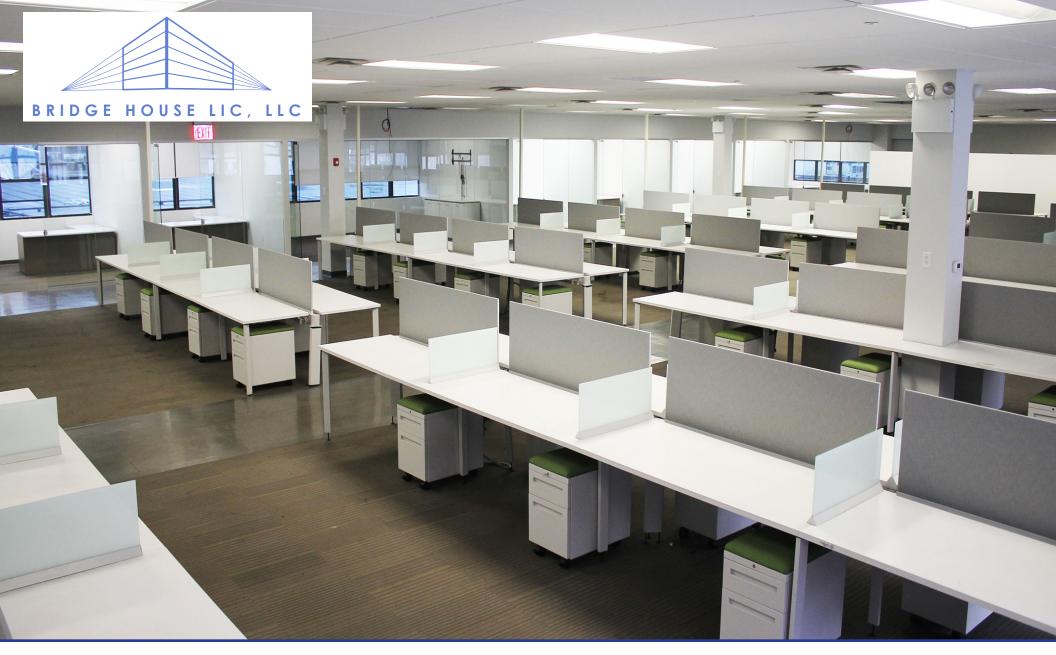

Bridge House LIC offers 11,450 square feet of newly renovated workspace in a once-industrial building in Long Island City. Open layouts drenched in natural light are paired with a host of swift commute options, including onsite tenant parking, making Bridge House LIC the ideal alternative to an overcrowded Manhattan. Nestled in a neighborhood packed with culturally diverse restaurants, gourmet cafes, and an unrivaled nearby waterfront park, it's hard to imagine a better place to call your own.

Step into a move-in ready workspace, fully furnished for seamless productivity. Dedicated cubicles offer structure while maintaining a collaborative environment, and a state-of-the-art boardroom ensures your meetings and presentations run effortlessly.

Expansive open layouts flood the space with natural light, creating an inspiring atmosphere for your team. Take advantage of the on-site chef's kitchen and event space, perfect for gatherings, networking, and daily office use.